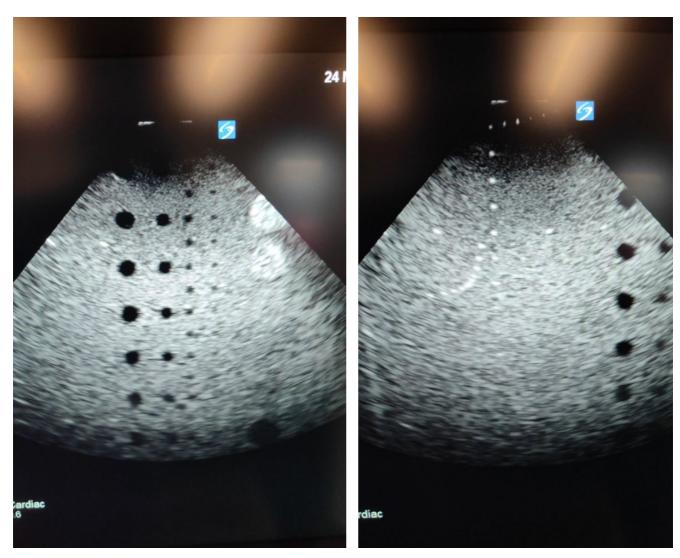

## **Axial resolution**

Pass

Photo 112

## Image benchmark

Pass

Photo 116

Photo 113

Photo 114

Photo 115

Photo 117

| Probe passes | inspection | & test |
|--------------|------------|--------|
|              |            |        |