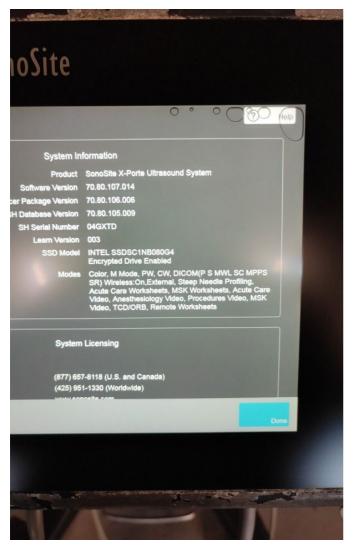

Software Level: 70.80.107.014

Photo 5

Photo 6

Photo 7

Photo 8

Photo 9

Photo 10

Photo 11

## PROBE NO.: 3

Probe Make SonoSite

Probe Model P21xp

Probe Serial Number 04GXTD

Photo 118