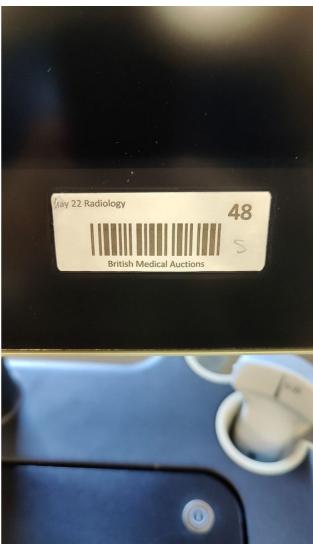

Photo 1 Photo 2

Model: X-Porte

**Serial No.:** 501503142

Photo 3

Year of Manufacture: 12.2015

Lot No.: 22 Radiology Auction lot 48

Private & confidential 1/87

Photo 4