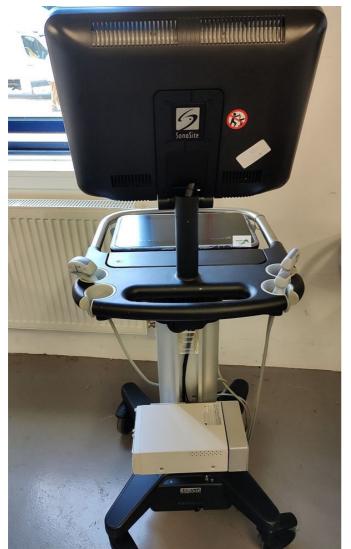

## **Shielding and Covers**

Pass

Console cover and Docking Station have multiple scratches.

Photo 23

Photo 24

Photo 25

Photo 26

Photo 27

### Console

Photo 29

Photo 30

Photo 31

Photo 32

Photo 33 Photo 34

Photo 35

Photo 36

## **Control Panel**

Pass

Private & confidential 4/87

Photo 39

## **Monitor Arm**

Pass

Photo 40

Private & confidential 5/87