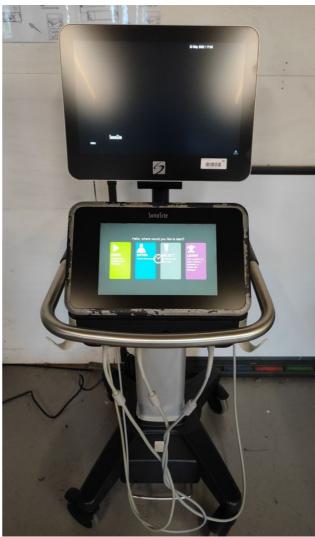

Photo 1 Photo 2

Model: X-Porte

**Serial No.:** 501503142

Photo 3

Year of Manufacture: 12.2015

Lot No.: 22 Radiology Auction lot 48

Private & confidential 1/87

Photo 4

## **Control Panel**

Pass

Private & confidential 4/87

Photo 39

## **Monitor Arm**

Pass

Photo 40

Private & confidential 5/87