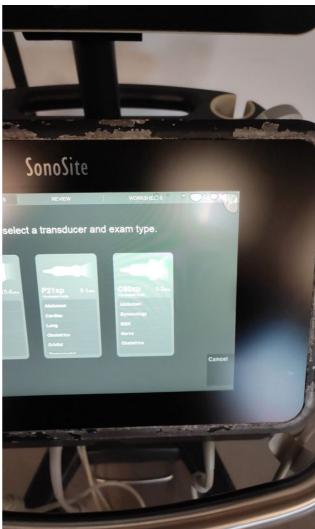

## 5. PROBE NO.: 1

Probe Make SonoSite

Probe Model HFL50xp

Probe Serial Number 041K7D

Photo 76

# PROBE NO.: 2 Probe Make SonoSite Probe Model C60xp Probe Serial Number 04CY3T

Pass

Pass

Photo 101 Photo 102 Photo 103 Photo 104 Photo 105

Cable Pass

Photo 106

Lens

Photo 108 Photo 109 Photo 110

## PROBE NO.: 3

Probe Make SonoSite

Probe Model P21xp

Probe Serial Number 04GXTD

Photo 118