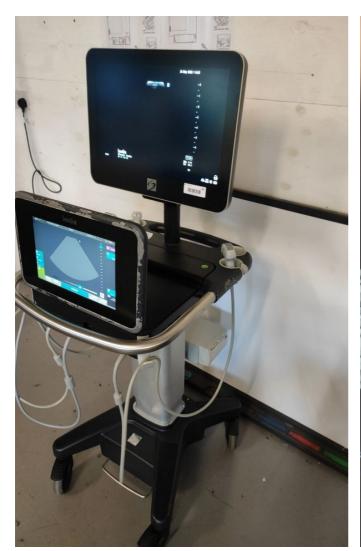

Department: Service

System has passed performance and safety assessments and is issued as fit for use, subject to final acceptance assessment upon fit.

Safe

System Type: Ultrasound System

System Manufacture: SonoSite

Photo 1 Photo 2

Model: X-Porte

**Serial No.:** 501503142

Photo 3

Year of Manufacture: 12.2015

Lot No.: 22 Radiology Auction lot 48

Private & confidential 1/87

Photo 4