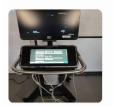

Department: Service

System has passed performance and safety assessments and is issued as fit for use, subject to final acceptance assessment upon fit.

Safe

System Type: Ultrasound System

System Manufacture: SonoSite

Photo 1 Photo 2

Model: X-Porte

**Serial No.:** 501503142

Photo 3

Year of Manufacture: 12.2015

Lot No.: 22 Radiology Auction lot 48

Private & confidential 1/87

Photo 4