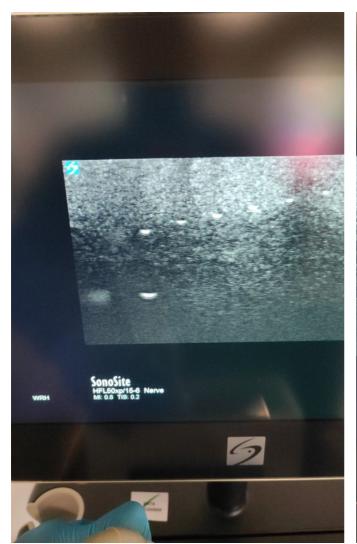

## Image benchmark

Pass

Photo 116

Photo 113

Photo 114

Photo 115

Photo 117

| Probe passes | inspection | & test |
|--------------|------------|--------|
|              |            |        |