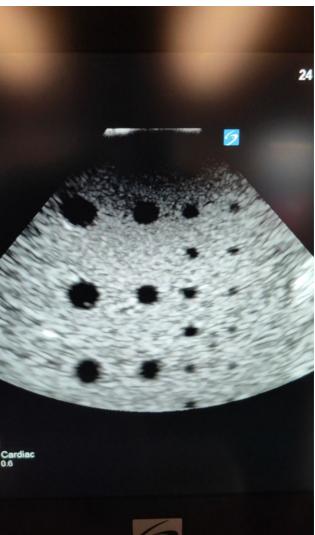

## **Axial resolution**

Pass

Photo 112

## Image benchmark

Pass

Photo 116

Photo 113

Photo 114

Photo 115

Photo 117

| Probe passes | inspection | & test |
|--------------|------------|--------|
|              |            |        |