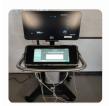

### **British Medical Auctions**

**Ultrasound Equipment Quality Check (EQC)** 

Preventive Maintenance Service Report (PM Service)

SonoSite / X-Porte / 501503142

Complete

Department: Service

System has passed performance and safety assessments and is issued as fit for use, subject to final acceptance assessment upon fit.

Safe

System Type: Ultrasound System

System Manufacture: SonoSite

Photo 1 Photo 2

Model: X-Porte

**Serial No.:** 501503142

Photo 3

Year of Manufacture: 12.2015

Lot No.: 22 Radiology Auction lot 48

Private & confidential 1/87

Photo 4