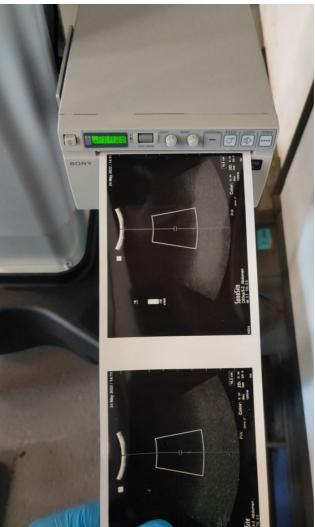

## Image benchmark

Pass

Photo 116

Photo 113

Photo 114

Photo 115

Photo 117

| Probe passes | inspection | & test |
|--------------|------------|--------|
|              |            |        |