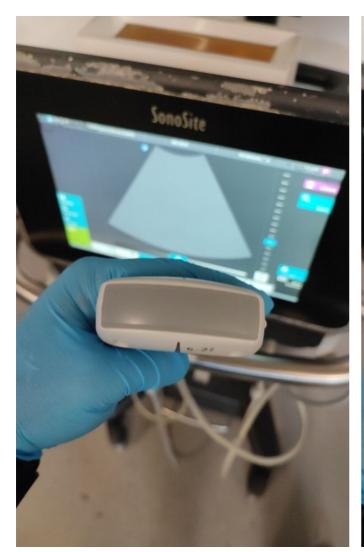

## Image benchmark

Pass

Photo 116

Photo 113

Photo 114

Photo 115

Photo 117

| Probe passes | inspection | & test |
|--------------|------------|--------|
|              |            |        |