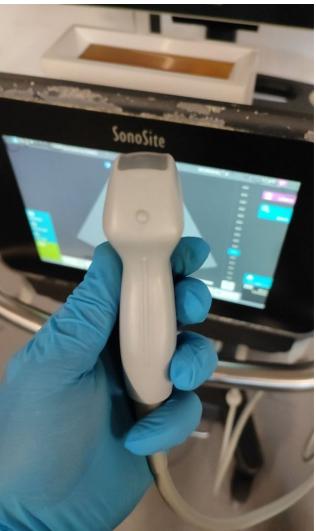

# PROBE NO.: 2 Probe Make SonoSite Probe Model C60xp Probe Serial Number 04CY3T

Pass

Pass

Photo 101 Photo 102 Photo 103 Photo 104 Photo 105

Cable Pass

Photo 106

Lens

Photo 108 Photo 109 Photo 110