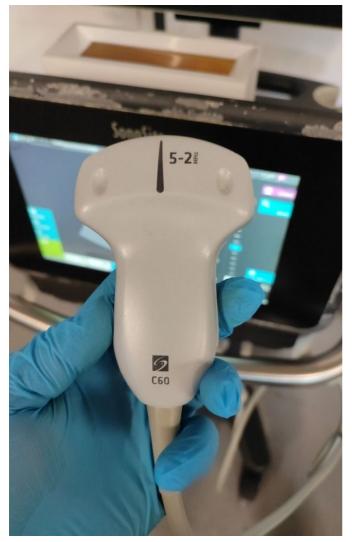

# PROBE NO.: 2 Probe Make SonoSite Probe Model C60xp Probe Serial Number 04CY3T

Pass

Pass

Photo 101 Photo 102 Photo 103 Photo 104 Photo 105

Cable Pass

Photo 106

Lens

Photo 108 Photo 109 Photo 110