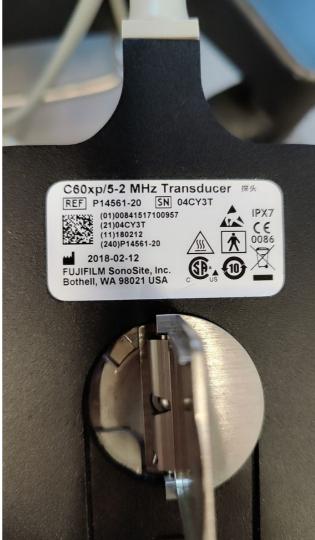

# PROBE NO.: 2 Probe Make SonoSite Probe Model C60xp Probe Serial Number 04CY3T

Pass

Pass

Photo 101 Photo 102 Photo 103 Photo 104 Photo 105

Cable Pass

Photo 106

Lens

Photo 108 Photo 109 Photo 110