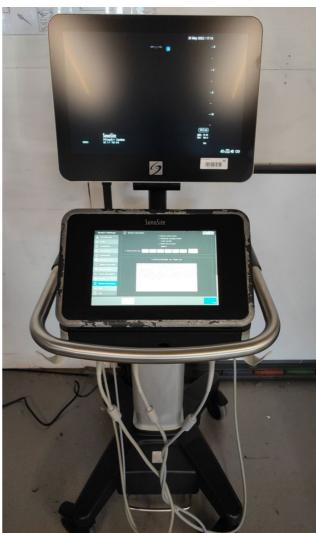

Department: Service

System has passed performance and safety assessments and is issued as fit for use, subject to final acceptance assessment upon fit.

Safe

System Type: Ultrasound System

System Manufacture: SonoSite

Photo 1 Photo 2

Model: X-Porte

**Serial No.:** 501503142

Photo 3

Year of Manufacture: 12.2015

Lot No.: 22 Radiology Auction lot 48

Private & confidential 1/87

Photo 4