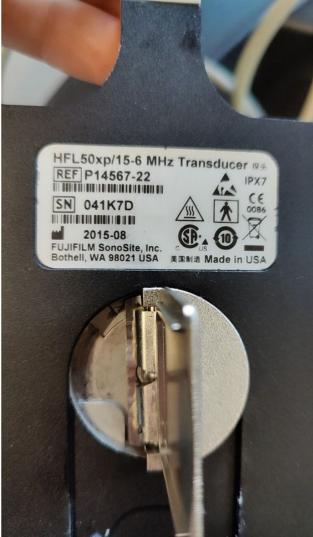

## 5. PROBE NO.: 1

Probe Make SonoSite

Probe Model HFL50xp

Probe Serial Number 041K7D

Photo 76