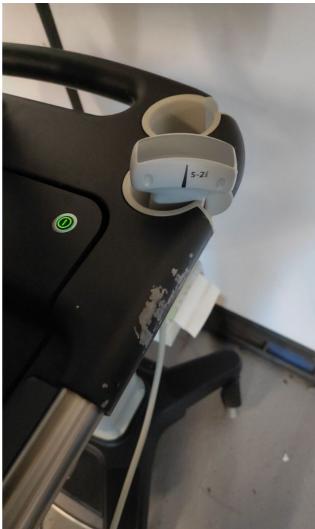

## 5. PROBE NO.: 1

Probe Make SonoSite

Probe Model HFL50xp

Probe Serial Number 041K7D

Photo 76

## Visual inspection Pass

Photo 77

Photo 78

Photo 79

Photo 80

Photo 81

Photo 82

Cable