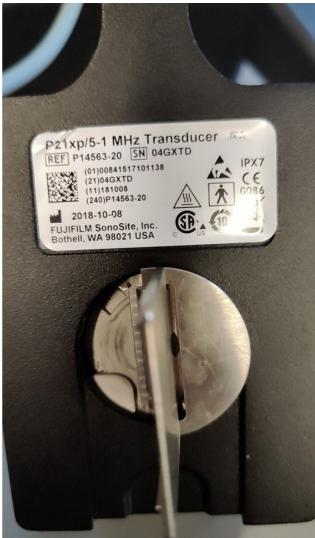

## PROBE NO.: 3

Probe Make SonoSite

Probe Model P21xp

Probe Serial Number 04GXTD

Photo 118