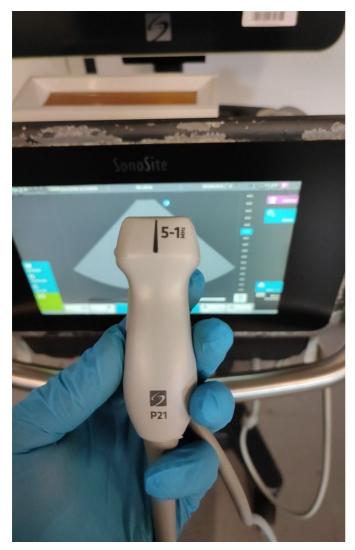

## PROBE NO.: 3

Probe Make SonoSite

Probe Model P21xp

Probe Serial Number 04GXTD

Photo 118