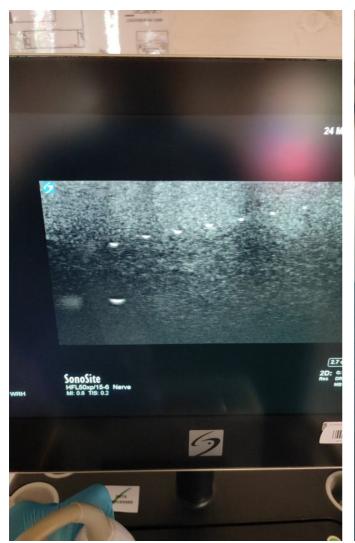

## Image benchmark

Pass

Photo 116

Photo 113

Photo 114

Photo 115

Photo 117

| Probe passes | inspection | & test |
|--------------|------------|--------|
|              |            |        |