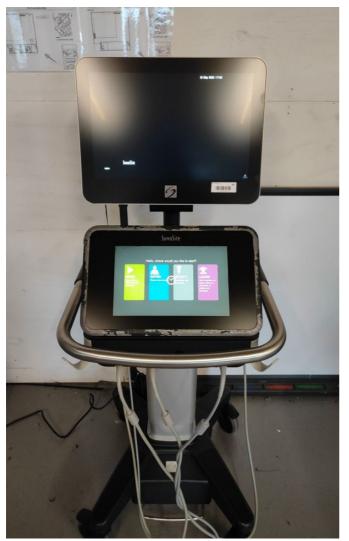

### **British Medical Auctions**

**Ultrasound Equipment Quality Check (EQC)** 

Preventive Maintenance Service Report (PM Service)

SonoSite / X-Porte / 501503142

Complete

Department: Service

System has passed performance and safety assessments and is issued as fit for use, subject to final acceptance assessment upon fit.

Safe

System Type: Ultrasound System

System Manufacture: SonoSite

Photo 1 Photo 2

Model: X-Porte

**Serial No.:** 501503142

Photo 3

Year of Manufacture: 12.2015

Lot No.: 22 Radiology Auction lot 48

Private & confidential 1/87

Photo 4