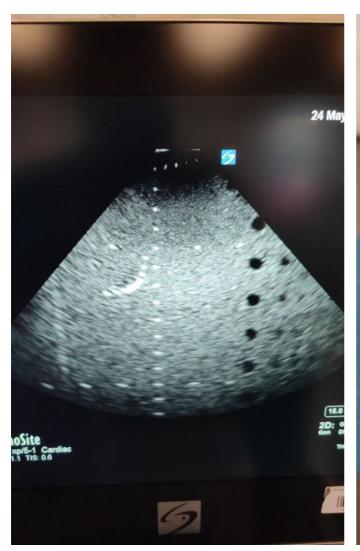

Photo 64

Photo 65

| Console  | Pass |
|----------|------|
| TGC      | N/A  |
| Keyboard | N/A  |
| B-Mode   | Pass |

Photo 66

Photo 67

## M-Mode

Pass

Photo 68

Photo 69