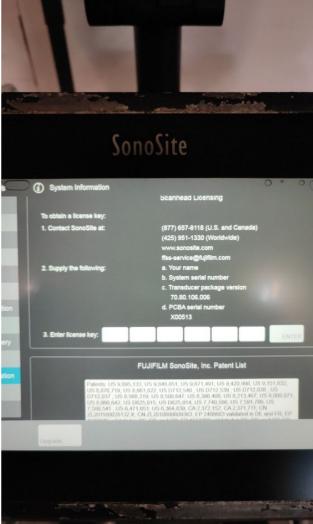

Photo 1 Photo 2

Model: X-Porte

**Serial No.:** 501503142

Photo 3

Year of Manufacture: 12.2015

Lot No.: 22 Radiology Auction lot 48

Private & confidential 1/87

Photo 4

Software Level: 70.80.107.014

Photo 5

Photo 6

Photo 7

Photo 8

Photo 9

Photo 10

Photo 11