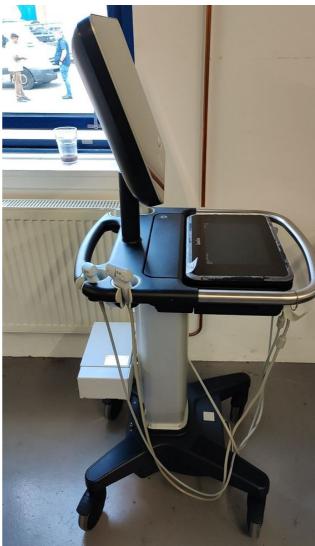

Photo 1 Photo 2

Model: X-Porte

**Serial No.:** 501503142

Photo 3

Year of Manufacture: 12.2015

Lot No.: 22 Radiology Auction lot 48

Private & confidential 1/87

Photo 4

## Wheels and Brakes

Pass

Photo 19

Photo 20

Photo 21

Photo 22

## **Shielding and Covers**

Pass

Console cover and Docking Station have multiple scratches.

Photo 23

Photo 24

Photo 25

Photo 26

Photo 27

### Console

Photo 29

Photo 30

Photo 31

Photo 32

Photo 33 Photo 34

Photo 35

Photo 36

## **Monitor Arm**

Pass

Photo 40

Private & confidential 5/87