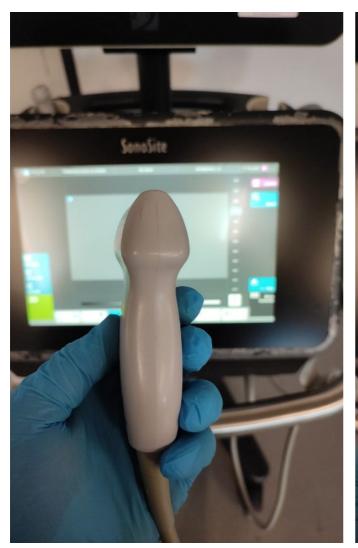

# PROBE NO.: 2 Probe Make SonoSite Probe Model C60xp Probe Serial Number 04CY3T

Pass

Pass

Photo 101 Photo 102 Photo 103 Photo 104 Photo 105

Cable Pass

Photo 106

Lens

Photo 108 Photo 109 Photo 110