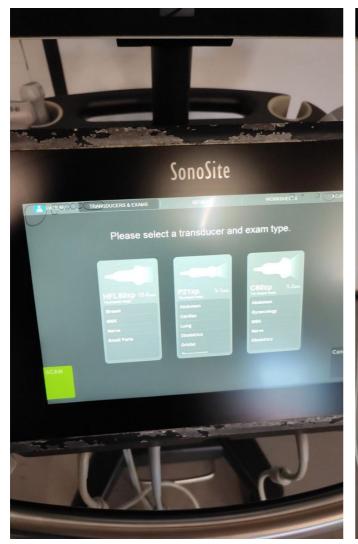

## 5. PROBE NO.: 1

Probe Make SonoSite

Probe Model HFL50xp

Probe Serial Number 041K7D

Photo 76

# PROBE NO.: 2 Probe Make SonoSite Probe Model C60xp Probe Serial Number 04CY3T

Pass

Pass

Photo 101 Photo 102 Photo 103 Photo 104 Photo 105

Cable Pass

Photo 106

Lens

Photo 108 Photo 109 Photo 110

## PROBE NO.: 3

Probe Make SonoSite

Probe Model P21xp

Probe Serial Number 04GXTD

Photo 118