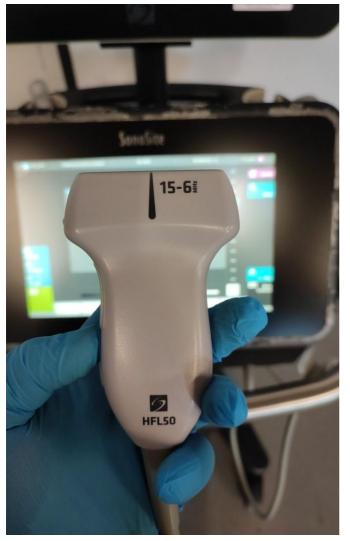

## 5. PROBE NO.: 1

Probe Make SonoSite

Probe Model HFL50xp

Probe Serial Number 041K7D

Photo 76