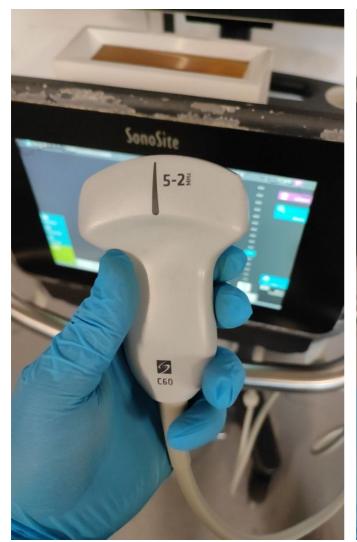

# PROBE NO.: 2 Probe Make SonoSite Probe Model C60xp Probe Serial Number 04CY3T

Pass

Pass

Photo 101 Photo 102 Photo 103 Photo 104 Photo 105

Cable Pass

Photo 106

Lens

Photo 108 Photo 109 Photo 110