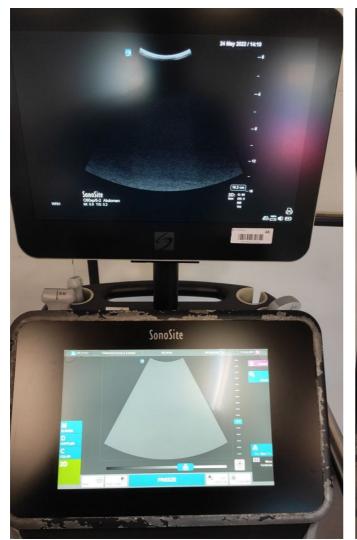

## Monitor

Pass

Photo 61

**Touch Panel** 

Pass

Little water bubbles found on touch screen but screen works and respond correctly

Photo 62

Photo 63

Photo 64

Photo 65

| Console  | Pass |
|----------|------|
| TGC      | N/A  |
| Keyboard | N/A  |
| B-Mode   | Pass |

Photo 66

Photo 67