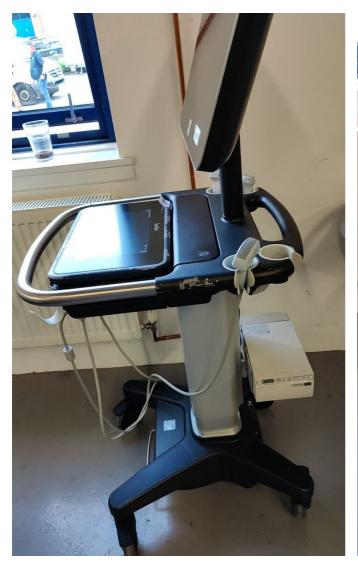

Department: Service

System has passed performance and safety assessments and is issued as fit for use, subject to final acceptance assessment upon fit.

Safe

System Type: Ultrasound System

System Manufacture: SonoSite

Photo 1 Photo 2

Model: X-Porte

**Serial No.:** 501503142

Photo 3

Year of Manufacture: 12.2015

Lot No.: 22 Radiology Auction lot 48

Private & confidential 1/87

Photo 4