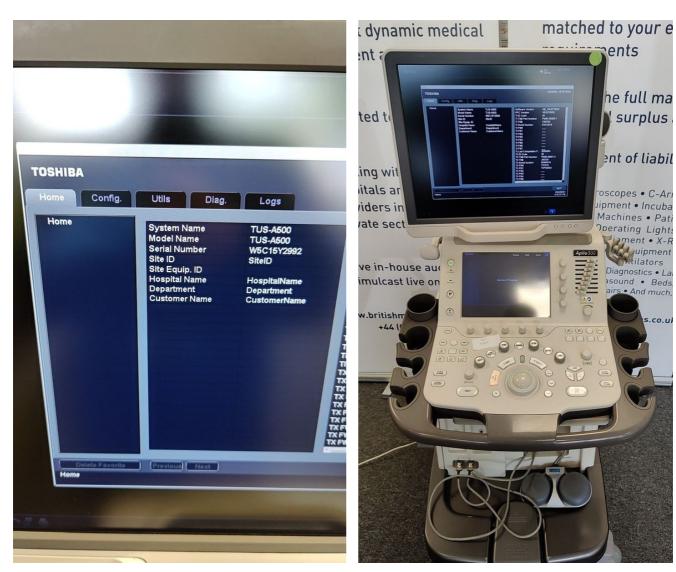

| British Medical Auctions                                                                                                                                                                                               |                   |
|------------------------------------------------------------------------------------------------------------------------------------------------------------------------------------------------------------------------|-------------------|
| Ultrasound Equipment Quality Check (EQC)                                                                                                                                                                               |                   |
| Preventive Maintenance Service Report (PM Service)                                                                                                                                                                     |                   |
| Toshiba / Aplio500 / T5A1492038                                                                                                                                                                                        | Complete          |
| British Medical Auctions                                                                                                                                                                                               |                   |
| Address: Unit 1, Sterling Centre, Eastern Road, Bracknell, RG12<br>Tel: +44 1252 299024<br>Email: <u>enquiries@britishmedicalauctions.co.uk</u><br>Web: <u>www.britishmedicalauctions.co.uk</u><br>Department: Service |                   |
| System has passed performance and safety assessments and is issued as fit for use, subject to final acceptance assessment upon fit.                                                                                    | Safe              |
| System Type:                                                                                                                                                                                                           | Ultrasound System |
| System Manufacture:                                                                                                                                                                                                    | Toshiba           |
| Model:                                                                                                                                                                                                                 | Aplio500          |
| Photo 1Photo 2Photo 3Photo 3Photo 4                                                                                                                                                                                    |                   |
| Serial No.:                                                                                                                                                                                                            | T5A1492038        |
|                                                                                                                                                                                                                        |                   |
| Year of Manufacture:                                                                                                                                                                                                   | 09.2014           |
| Software Level:                                                                                                                                                                                                        | V6.00 R002        |

### Labeling