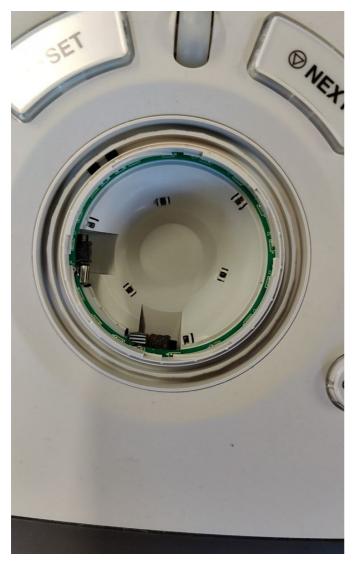

### External I/O

Photo 21

Photo 20

**Control Panel Movement** 

Photo 27

Photo 28

| Cables and Connectors | Pass |
|-----------------------|------|
| Shielding and Covers  | Pass |

Pass

Pass

Pass

Pass

Photo 29

Photo 30

Photo 31

Photo 32

Photo 34

Photo 35