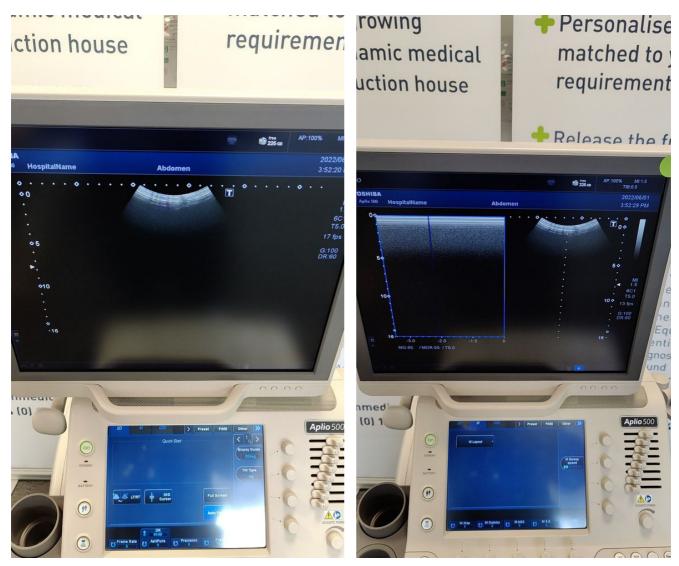

### Console

TGC

Photo 94

Photo 95

Photo 97

Photo 98

Photo 104

**B-Mode** 

Pass

Pass

Pass

Pass