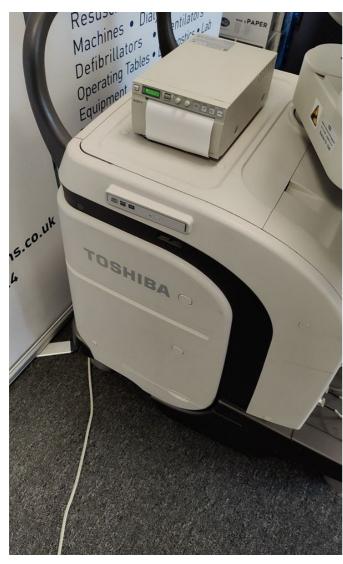

| British Medical Auctions                                                                                                                                                                                               |                   |
|------------------------------------------------------------------------------------------------------------------------------------------------------------------------------------------------------------------------|-------------------|
| Ultrasound Equipment Quality Check (EQC)                                                                                                                                                                               |                   |
| Preventive Maintenance Service Report (PM Service)                                                                                                                                                                     |                   |
| Toshiba / Aplio500 / T5A1492038                                                                                                                                                                                        | Complete          |
| British Medical Auctions                                                                                                                                                                                               |                   |
| Address: Unit 1, Sterling Centre, Eastern Road, Bracknell, RG12<br>Tel: +44 1252 299024<br>Email: <u>enquiries@britishmedicalauctions.co.uk</u><br>Web: <u>www.britishmedicalauctions.co.uk</u><br>Department: Service |                   |
| System has passed performance and safety assessments and is issued as fit for use, subject to final acceptance assessment upon fit.                                                                                    | Safe              |
| System Type:                                                                                                                                                                                                           | Ultrasound System |
| System Manufacture:                                                                                                                                                                                                    | Toshiba           |
| Model:                                                                                                                                                                                                                 | Aplio500          |
| Photo 1Photo 2Photo 3Photo 3Photo 4                                                                                                                                                                                    |                   |
| Serial No.:                                                                                                                                                                                                            | T5A1492038        |
|                                                                                                                                                                                                                        |                   |
| Year of Manufacture:                                                                                                                                                                                                   | 09.2014           |
| Software Level:                                                                                                                                                                                                        | V6.00 R002        |