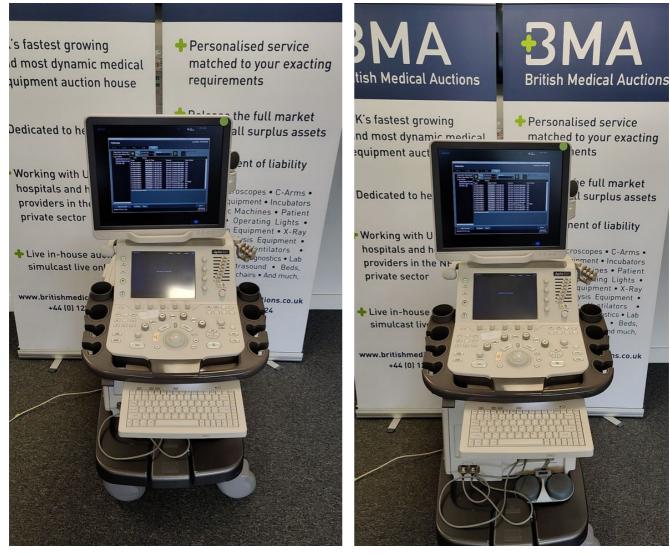

| British Medical Auctions                                                                                                                                                                                               |                   |
|------------------------------------------------------------------------------------------------------------------------------------------------------------------------------------------------------------------------|-------------------|
| Ultrasound Equipment Quality Check (EQC)                                                                                                                                                                               |                   |
| Preventive Maintenance Service Report (PM Service)                                                                                                                                                                     |                   |
| Toshiba / Aplio500 / T5A1492038                                                                                                                                                                                        | Complete          |
| British Medical Auctions                                                                                                                                                                                               |                   |
| Address: Unit 1, Sterling Centre, Eastern Road, Bracknell, RG12<br>Tel: +44 1252 299024<br>Email: <u>enquiries@britishmedicalauctions.co.uk</u><br>Web: <u>www.britishmedicalauctions.co.uk</u><br>Department: Service |                   |
| System has passed performance and safety assessments and is issued as fit for use, subject to final acceptance assessment upon fit.                                                                                    | Safe              |
| System Type:                                                                                                                                                                                                           | Ultrasound System |
| System Manufacture:                                                                                                                                                                                                    | Toshiba           |
| Model:                                                                                                                                                                                                                 | Aplio500          |
| Photo 1Photo 2Photo 3Photo 3Photo 4                                                                                                                                                                                    |                   |
| Serial No.:                                                                                                                                                                                                            | T5A1492038        |
|                                                                                                                                                                                                                        |                   |
| Year of Manufacture:                                                                                                                                                                                                   | 09.2014           |
| Software Level:                                                                                                                                                                                                        | V6.00 R002        |