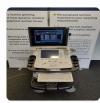

| British Medical Auctions                                                                                                                                                                                               |                   |
|------------------------------------------------------------------------------------------------------------------------------------------------------------------------------------------------------------------------|-------------------|
| Ultrasound Equipment Quality Check (EQC)                                                                                                                                                                               |                   |
| Preventive Maintenance Service Report (PM Service)                                                                                                                                                                     |                   |
| Toshiba / Aplio500 / T5A1492038                                                                                                                                                                                        | Complete          |
| British Medical Auctions                                                                                                                                                                                               |                   |
| Address: Unit 1, Sterling Centre, Eastern Road, Bracknell, RG12<br>Tel: +44 1252 299024<br>Email: <u>enquiries@britishmedicalauctions.co.uk</u><br>Web: <u>www.britishmedicalauctions.co.uk</u><br>Department: Service |                   |
| System has passed performance and safety assessments and is issued as fit for use, subject to final acceptance assessment upon fit.                                                                                    | Safe              |
| System Type:                                                                                                                                                                                                           | Ultrasound System |
| System Manufacture:                                                                                                                                                                                                    | Toshiba           |
| Model:                                                                                                                                                                                                                 | Aplio500          |
| Photo 1Photo 2Photo 3Photo 3Photo 4                                                                                                                                                                                    |                   |
| Serial No.:                                                                                                                                                                                                            | T5A1492038        |
|                                                                                                                                                                                                                        |                   |
| Year of Manufacture:                                                                                                                                                                                                   | 09.2014           |
| Software Level:                                                                                                                                                                                                        | V6.00 R002        |