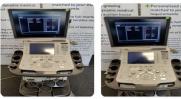

| British Medical Auctions                                                                                                                                                                                               |                   |
|------------------------------------------------------------------------------------------------------------------------------------------------------------------------------------------------------------------------|-------------------|
| Ultrasound Equipment Quality Check (EQC)                                                                                                                                                                               |                   |
| Preventive Maintenance Service Report (PM Service)                                                                                                                                                                     |                   |
| Toshiba / Aplio500 / T5A1492038                                                                                                                                                                                        | Complete          |
| British Medical Auctions                                                                                                                                                                                               |                   |
| Address: Unit 1, Sterling Centre, Eastern Road, Bracknell, RG12<br>Tel: +44 1252 299024<br>Email: <u>enquiries@britishmedicalauctions.co.uk</u><br>Web: <u>www.britishmedicalauctions.co.uk</u><br>Department: Service |                   |
| System has passed performance and safety assessments and is issued as fit for use, subject to final acceptance assessment upon fit.                                                                                    | Safe              |
| System Type:                                                                                                                                                                                                           | Ultrasound System |
| System Manufacture:                                                                                                                                                                                                    | Toshiba           |
| Model:                                                                                                                                                                                                                 | Aplio500          |
| Photo 1Photo 2Photo 3Photo 3Photo 4                                                                                                                                                                                    |                   |
| Serial No.:                                                                                                                                                                                                            | T5A1492038        |
|                                                                                                                                                                                                                        |                   |
| Year of Manufacture:                                                                                                                                                                                                   | 09.2014           |
| Software Level:                                                                                                                                                                                                        | V6.00 R002        |