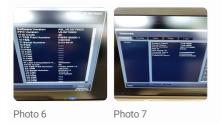

| T5A1492038        |
|                                                                                                                                                                                                                        |                   |
| Year of Manufacture:                                                                                                                                                                                                   | 09.2014           |
| Software Level:                                                                                                                                                                                                        | V6.00 R002        |



### Service Code:

### Electrical Safety Test Asset ID:

Toshiba - T5A1492038.pdf

Test Equipment No. (Electrical Safety Analyzer): Rigel 288+ SN.:10M-0263

Calibration Due Date: 05.2023

Test Equipment No. (Ultrasound Phantom): ATS Labolatories MODEL: 539 Multipurpose Ultrasound Phantom SN.: 200493148

### **Date Performed**

Performed By

1 Jun 2022 14:25 BST

MS

202

284

### **1. PRELIMINARY CHECKS**

### Power Up



Photo 8

Photo 9

### Database Cleared (Including all Patient Data and Previous Owner Details)



Photo 11

Photo 10

Photo 12

# No

Yes

Yes

**Time and Date Check** 

**Password Protection** 



Photo 13

### **Review Error Logs**



### Labeling



### 2. PHYSICAL INSPECTION

| In | put | Pow | /er |
|----|-----|-----|-----|
|    | put |     |     |



Photo 19

###