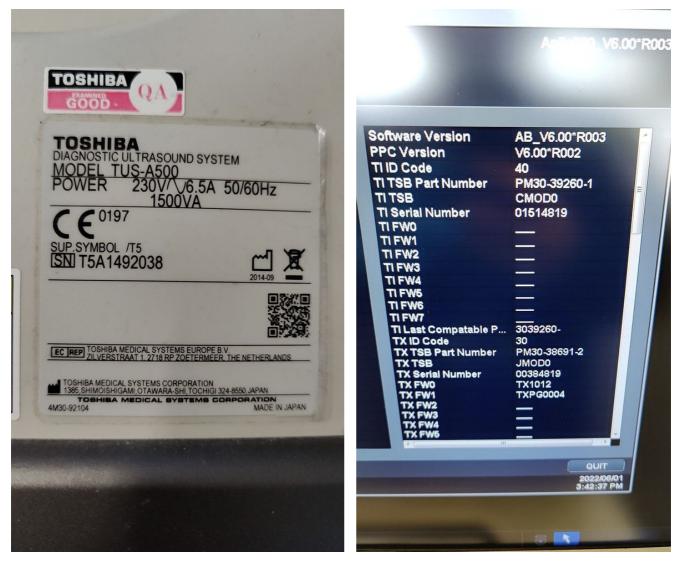

| British Medical Auctions                                                                                                                                                                                               |                   |
|------------------------------------------------------------------------------------------------------------------------------------------------------------------------------------------------------------------------|-------------------|
| Ultrasound Equipment Quality Check (EQC)                                                                                                                                                                               |                   |
| Preventive Maintenance Service Report (PM Service)                                                                                                                                                                     |                   |
| Toshiba / Aplio500 / T5A1492038                                                                                                                                                                                        | Complete          |
| British Medical Auctions                                                                                                                                                                                               |                   |
| Address: Unit 1, Sterling Centre, Eastern Road, Bracknell, RG12<br>Tel: +44 1252 299024<br>Email: <u>enquiries@britishmedicalauctions.co.uk</u><br>Web: <u>www.britishmedicalauctions.co.uk</u><br>Department: Service |                   |
| System has passed performance and safety assessments and is issued as fit for use, subject to final acceptance assessment upon fit.                                                                                    | Safe              |
| System Type:                                                                                                                                                                                                           | Ultrasound System |
| System Manufacture:                                                                                                                                                                                                    | Toshiba           |
| Model:                                                                                                                                                                                                                 | Aplio500          |
| Photo 1Photo 2Photo 3Photo 3Photo 4                                                                                                                                                                                    |                   |
| Serial No.:                                                                                                                                                                                                            | T5A1492038        |
|                                                                                                                                                                                                                        |                   |
| Year of Manufacture:                                                                                                                                                                                                   | 09.2014           |
| Software Level:                                                                                                                                                                                                        | V6.00 R002        |

### Service Code:

### Electrical Safety Test Asset ID:

Toshiba - T5A1492038.pdf

Test Equipment No. (Electrical Safety Analyzer): Rigel 288+ SN.:10M-0263

Calibration Due Date: 05.2023

Test Equipment No. (Ultrasound Phantom): ATS Labolatories MODEL: 539 Multipurpose Ultrasound Phantom SN.: 200493148