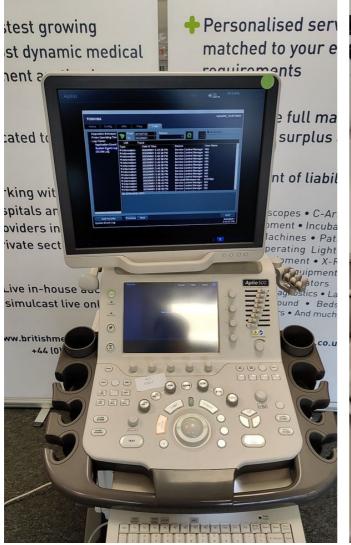

| British Medical Auctions                                                                                                                                                                                               |                   |
|------------------------------------------------------------------------------------------------------------------------------------------------------------------------------------------------------------------------|-------------------|
| Ultrasound Equipment Quality Check (EQC)                                                                                                                                                                               |                   |
| Preventive Maintenance Service Report (PM Service)                                                                                                                                                                     |                   |
| Toshiba / Aplio500 / T5A1492038                                                                                                                                                                                        | Complete          |
| British Medical Auctions                                                                                                                                                                                               |                   |
| Address: Unit 1, Sterling Centre, Eastern Road, Bracknell, RG12<br>Tel: +44 1252 299024<br>Email: <u>enquiries@britishmedicalauctions.co.uk</u><br>Web: <u>www.britishmedicalauctions.co.uk</u><br>Department: Service |                   |
| System has passed performance and safety assessments and is issued as fit for use, subject to final acceptance assessment upon fit.                                                                                    | Safe              |
| System Type:                                                                                                                                                                                                           | Ultrasound System |
| System Manufacture:                                                                                                                                                                                                    | Toshiba           |
| Model:                                                                                                                                                                                                                 | Aplio500          |
| Photo 1Photo 2Photo 3Photo 3Photo 4                                                                                                                                                                                    |                   |
| Serial No.:                                                                                                                                                                                                            | T5A1492038        |
|                                                                                                                                                                                                                        |                   |
| Year of Manufacture:                                                                                                                                                                                                   | 09.2014           |
| Software Level:                                                                                                                                                                                                        | V6.00 R002        |