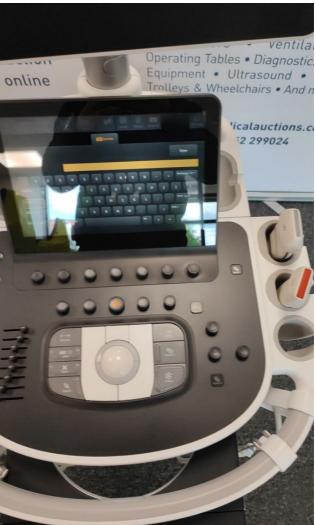

## **Control Panel Movement**

Pass

Photo 32

Photo 33

| Cables and Connectors | Pass |
|-----------------------|------|
|                       |      |

Shielding and Covers Pass

Private & confidential 5/128

Console

Control Panel Pass

Photo 56

Monitor Arm Pass

Photo 57

Private & confidential 6/128

#### **Touch Panel**

Pass

Photo 100

#### Console

Photo 101

Photo 102

Photo 103

Photo 104

Photo 105

Photo 106

Pass