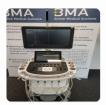

Department: Service

System has passed performance and safety assessments and is issued as fit for use, subject to final acceptance assessment upon fit.

Safe

System Type: Ultrasound System

System Manufacture: Philips

Model: Epiq 5G Elite

Photo 1

Photo 2

Photo 3

Serial No.: US015C0082

Photo 4

Photo 5

Year of Manufacture: 10,2015