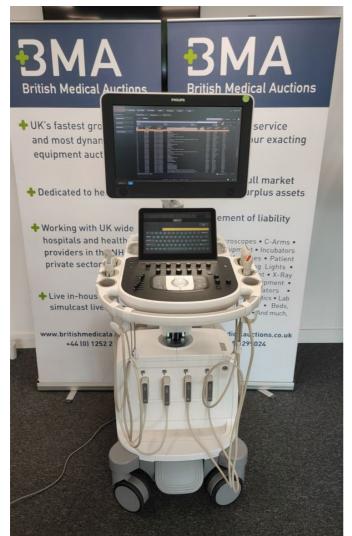

#### **British Medical Auctions**

**Ultrasound Equipment Quality Check (EQC)** 

Preventive Maintenance Service Report (PM Service)

Philips / Epiq 5G Elite / US015C0082

Complete

Department: Service

System has passed performance and safety assessments and is issued as fit for use, subject to final acceptance assessment upon fit.

Safe

System Type: Ultrasound System

System Manufacture: Philips

Model: Epiq 5G Elite

Photo 1

Photo 2

Photo 3

Serial No.: US015C0082

Photo 4

Photo 5

Year of Manufacture: 10,2015