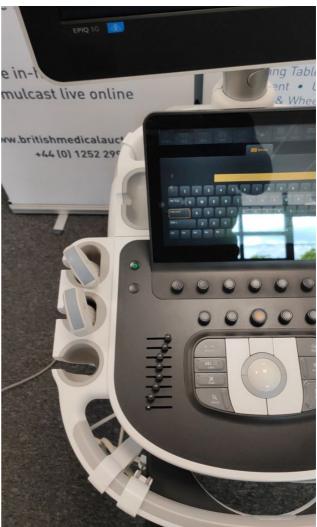

## **Control Panel Movement**

Pass

Photo 32

Photo 33

| Cables and Connectors | Pass |
|-----------------------|------|
|                       |      |

Shielding and Covers Pass

Private & confidential 5/128

Console

Control Panel Pass

Photo 56

Monitor Arm Pass

Photo 57

Private & confidential 6/128

#### **Touch Panel**

Pass

Photo 100

#### Console

Photo 101

Photo 102

Photo 103

Photo 104

Photo 105

Photo 106

Pass