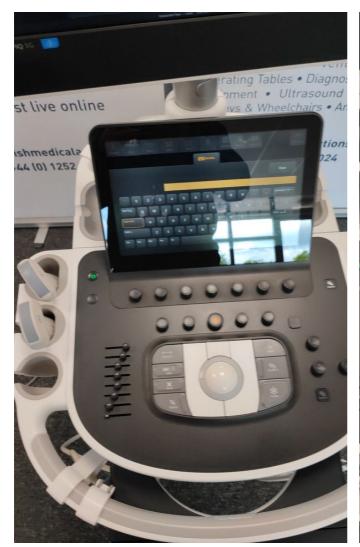

## **Control Panel Movement**

Pass

Photo 32

Photo 33

| Cables and Connectors | Pass |
|-----------------------|------|
|                       |      |

Shielding and Covers Pass

Private & confidential 5/128

Console

Control Panel Pass

Photo 56

Monitor Arm Pass

Photo 57

Private & confidential 6/128

#### **Touch Panel**

Pass

Photo 100

#### Console

Photo 101

Photo 102

Photo 103

Photo 104

Photo 105

Photo 106

Pass