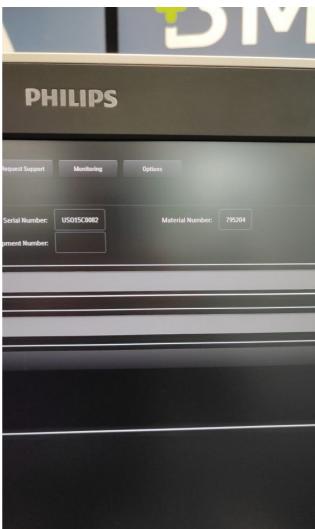

Department: Service

System has passed performance and safety assessments and is issued as fit for use, subject to final acceptance assessment upon fit.

Safe

System Type: Ultrasound System

System Manufacture: Philips

Model: Epiq 5G Elite

Photo 1

Photo 2

Photo 3

Serial No.: US015C0082

Photo 4

Photo 5

Year of Manufacture: 10,2015