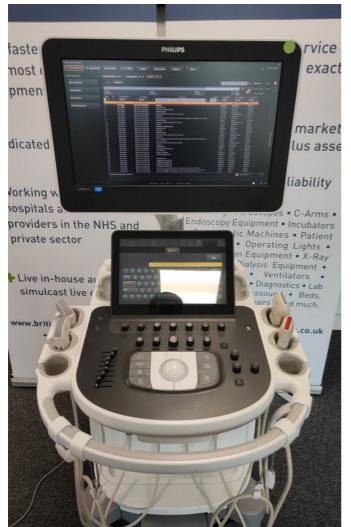

Department: Service

System has passed performance and safety assessments and is issued as fit for use, subject to final acceptance assessment upon fit.

Safe

System Type: Ultrasound System

System Manufacture: Philips

Model: Epiq 5G Elite

Photo 1

Photo 2

Photo 3

Serial No.: US015C0082

Photo 4

Photo 5

Year of Manufacture: 10,2015

Software Level: EPIQ ELITE 5G V5.0.2

Private & confidential 1/128

Photo 6

Photo 7

Photo 8

Photo 9

Photo 10

Photo 11