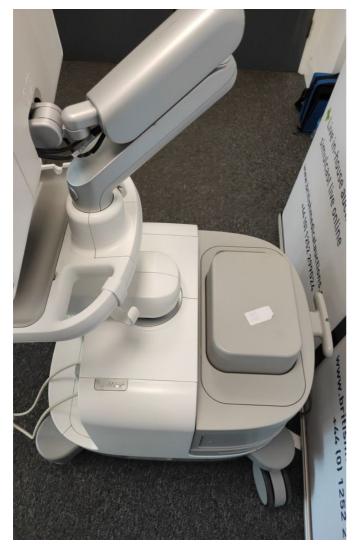

Model: Epiq 5G Elite

Photo 1

Photo 2

Photo 3

Serial No.: US015C0082

Photo 4

Photo 5

Year of Manufacture: 10,2015

#### **Wheels and Brakes**

Pass

Photo 27

Photo 28

Photo 29

Photo 30

Photo 31

## **Control Panel Movement**

Pass

Photo 32

Photo 33

| Cables and Connectors | Pass |
|-----------------------|------|
|                       |      |

Shielding and Covers Pass

Private & confidential 5/128

Console

Control Panel Pass

Photo 56

Monitor Arm Pass

Photo 57

Private & confidential 6/128