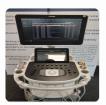

Department: Service

System has passed performance and safety assessments and is issued as fit for use, subject to final acceptance assessment upon fit.

Safe

System Type: Ultrasound System

System Manufacture: Philips

Model: Epiq 5G Elite

Photo 1

Photo 2

Photo 3

Serial No.: US015C0082

Photo 4

Photo 5

Year of Manufacture: 10,2015