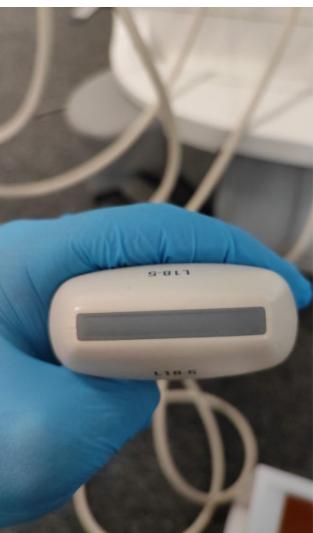

#### PROBE NO.: 3

Probe Make Philips

Probe Model L18-5

Probe Serial Number 453561605913

Photo 149

Visual inspection Pass

Photo 150

Photo 151 Ph

Photo 152 Photo 153

Cable Pass

Photo 154

Lens

Photo 155

Photo 156

| Probe Casing               | Pass |
|----------------------------|------|
| Probe Casing Strain Relief | Pass |
| Connector                  | Pass |
| Connector Strain Relief    | Pass |
| Lateral resolution         | Pass |