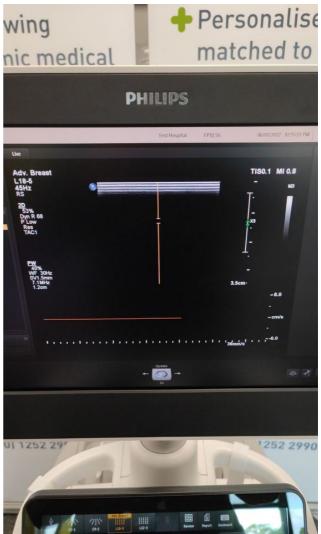

#### **CFM-Mode**

Pass

Photo 115

Photo 116

#### PW-Mode

Pass

Photo 117

Photo 118

Private & confidential 11/128