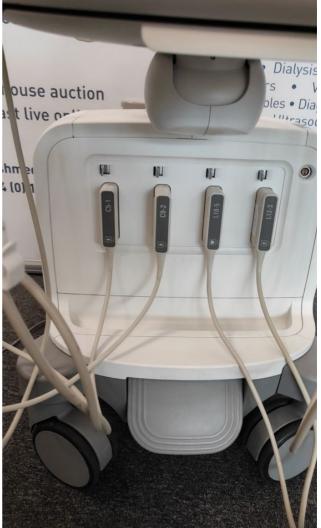

#### 5. PROBE NO.: 1

Probe Make Philips

Probe Model C5-1

Probe Serial Number 453561616293

Photo 119

Visual inspection Pass

Photo 120

Cable

#### PROBE NO.: 2

**Probe Make** Philips

**Probe Model** C9-2

**Probe Serial Number** 453561407835

Photo 135

Visual inspection Pass

Photo 136

Photo 137

#### PROBE NO.: 3

Probe Make Philips

Probe Model L18-5

Probe Serial Number 453561605913

Photo 149

Visual inspection Pass

Photo 150

Photo 151 Ph

#### PROBE NO.: 4

Probe Make Philips

Probe Model L12-3

Probe Serial Number 453561616352

Photo 161