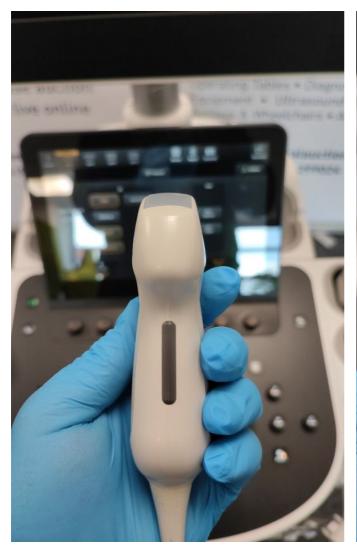

#### 5. PROBE NO.: 1

Probe Make Philips

Probe Model C5-1

Probe Serial Number 453561616293

Photo 119

Visual inspection Pass

Photo 120

Cable