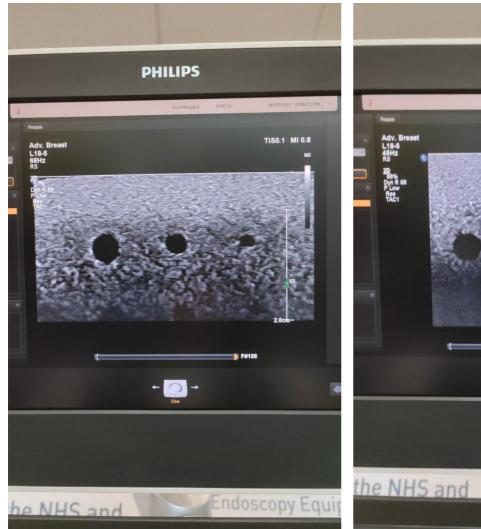

# Image benchmark

Photo 158

Photo 159

Photo 160

| Probe passes inspection & test                                                                                                     | Yes |
|------------------------------------------------------------------------------------------------------------------------------------|-----|
| Probe has passed performance and safety assessments and is issued as fit for use, subject to final acceptance assessment upon fit. | Yes |