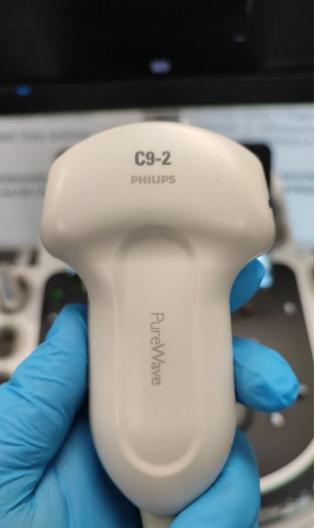

#### PROBE NO.: 2

**Probe Make** Philips

**Probe Model** C9-2

**Probe Serial Number** 453561407835

Photo 135

Visual inspection Pass

Photo 136

Photo 137