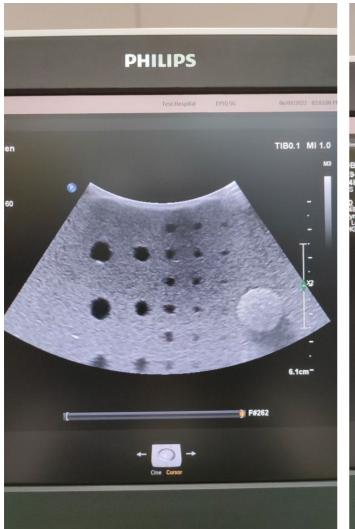

# Image benchmark

Photo 131

Photo 132

Photo 133 Photo 134

| Probe passes inspection & test                                                                                                     | Yes |
|------------------------------------------------------------------------------------------------------------------------------------|-----|
| Probe has passed performance and safety assessments and is issued as fit for use, subject to final acceptance assessment upon fit. | Yes |