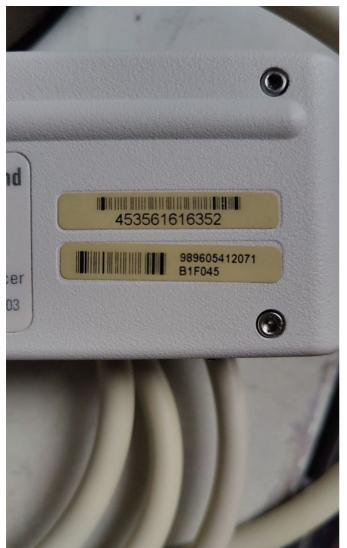

#### PROBE NO.: 4

Probe Make Philips

Probe Model L12-3

Probe Serial Number 453561616352

Photo 161