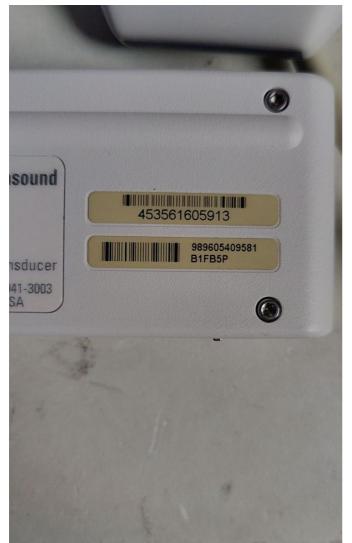

#### PROBE NO.: 3

Probe Make Philips

Probe Model L18-5

Probe Serial Number 453561605913

Photo 149

Visual inspection Pass

Photo 150

Photo 151 Ph