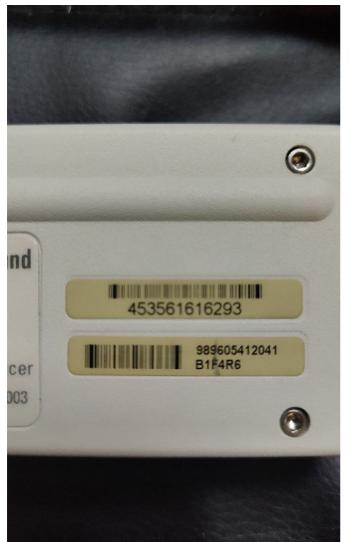

#### 5. PROBE NO.: 1

Probe Make Philips

Probe Model C5-1

Probe Serial Number 453561616293

Photo 119

Visual inspection Pass

Photo 120

Cable