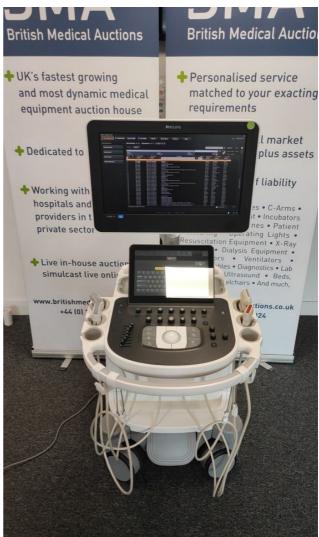

#### **British Medical Auctions**

**Ultrasound Equipment Quality Check (EQC)** 

Preventive Maintenance Service Report (PM Service)

Philips / Epiq 5G Elite / US015C0082

Complete

Department: Service

System has passed performance and safety assessments and is issued as fit for use, subject to final acceptance assessment upon fit.

Safe

System Type: Ultrasound System

System Manufacture: Philips

Model: Epiq 5G Elite

Photo 1

Photo 2

Photo 3

Serial No.: US015C0082

Photo 4

Photo 5

Year of Manufacture: 10,2015