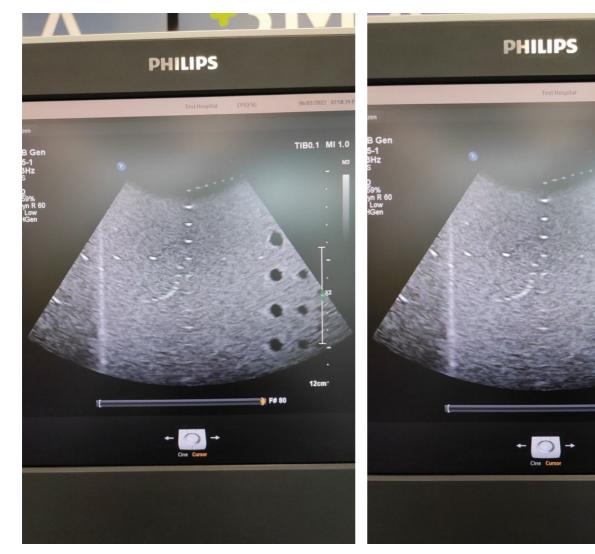

#### **Axial resolution**

Photo 129

Photo 130

#### **Axial resolution**

Pass

Photo 144

# Image benchmark

Photo 158

Photo 159

Photo 160

| Probe passes inspection & test                                                                                                     | Yes |
|------------------------------------------------------------------------------------------------------------------------------------|-----|
| Probe has passed performance and safety assessments and is issued as fit for use, subject to final acceptance assessment upon fit. | Yes |

# Image benchmark

Pass

Photo 172

Photo 173

Photo 174

Photo 175

Photo 176

Photo 177