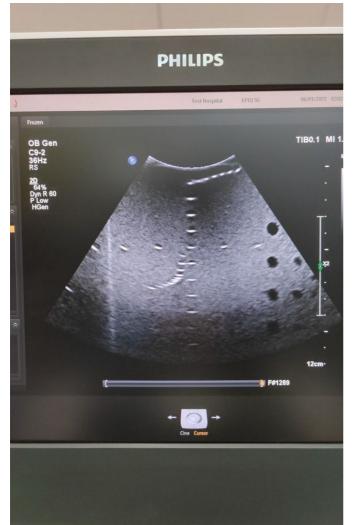

#### Image benchmark

Pass

Photo 145

Photo 146

Photo 147

Photo 148

| Probe | passes | inspection | & test |
|-------|--------|------------|--------|
|-------|--------|------------|--------|

Yes