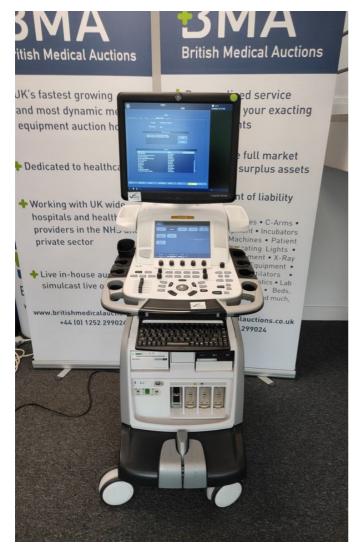

#### **British Medical Auctions**

**Ultrasound Equipment Quality Check (EQC)** 

Preventive Maintenance Service Report (PM Service)

GE / Vivid E9 / VE99518

Model: Vivid E9

Photo 1 Photo 2

Serial No.: VE99518

Photo 3

Year of Manufacture: 05.2015

Software Level: SW 113 REV. 1.3

Private & confidential 1/86

Photo 5