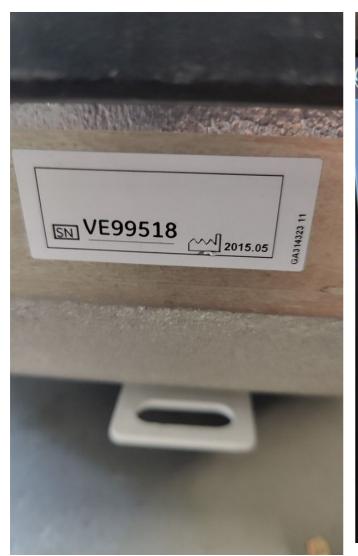

#### **British Medical Auctions**

**Ultrasound Equipment Quality Check (EQC)** 

Preventive Maintenance Service Report (PM Service)

GE / Vivid E9 / VE99518

Model: Vivid E9

Photo 1 Photo 2

Serial No.: VE99518

Photo 3

Year of Manufacture: 05.2015

Software Level: SW 113 REV. 1.3

Private & confidential 1/86

Photo 5