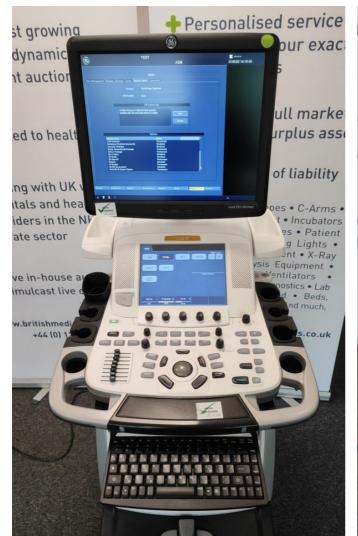

Model: Vivid E9

Photo 1 Photo 2

Serial No.: VE99518

Photo 3

Year of Manufacture: 05.2015

Software Level: SW 113 REV. 1.3

Private & confidential 1/86

Photo 5