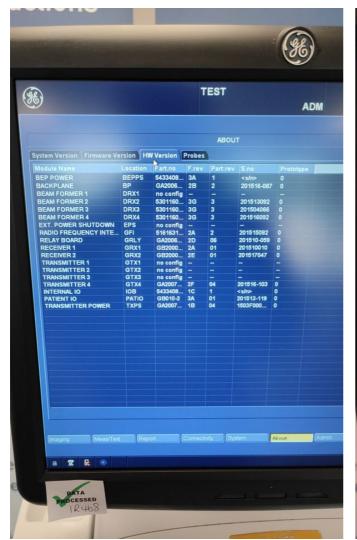

Model: Vivid E9

Photo 1 Photo 2

Serial No.: VE99518

Photo 3

Year of Manufacture: 05.2015

Software Level: SW 113 REV. 1.3

Private & confidential 1/86

Photo 5