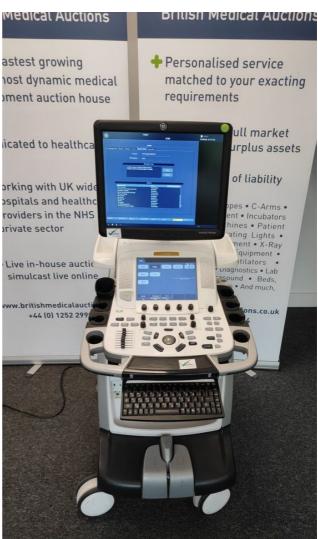

#### **British Medical Auctions**

**Ultrasound Equipment Quality Check (EQC)** 

Preventive Maintenance Service Report (PM Service)

GE / Vivid E9 / VE99518

Model: Vivid E9

Photo 1 Photo 2

Serial No.: VE99518

Photo 3

Year of Manufacture: 05.2015

Software Level: SW 113 REV. 1.3

Private & confidential 1/86

Photo 5