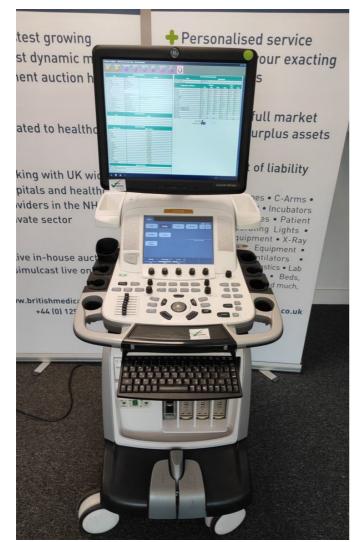

Model: Vivid E9

Photo 1 Photo 2

Serial No.: VE99518

Photo 3

Year of Manufacture: 05.2015

Software Level: SW 113 REV. 1.3

Private & confidential 1/86

Photo 5