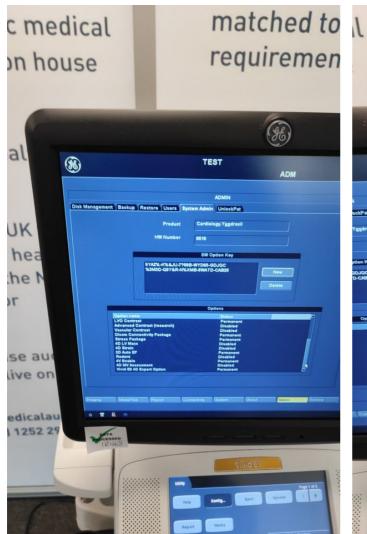

# Database Cleared (Including all Patient Data and Previous Owner Details)

Yes

Photo 14

Photo 15

### **Password Protection**

Yes

ADM

ulsadm