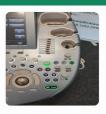

### **Control Panel Movement**

Pass

Photo 33

Photo 34

| Cables and Connectors | Pass |
|-----------------------|------|
| Shielding and Covers  | Pass |

1. Little crack on top console cover.

Private & confidential 5/124

#### **Control Panel**

Photo 50