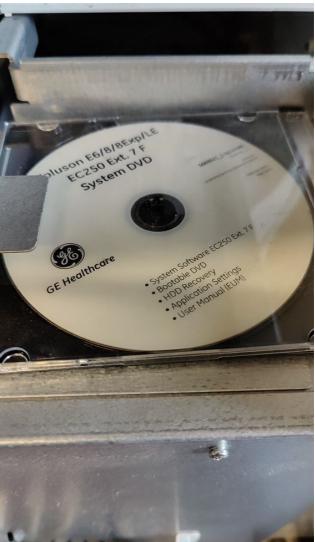

Model: Voluson E6

Photo 1 Photo 2

Serial No.: D64238

Photo 3

Year of Manufacture: 10.2015

Software Level: BT13.5 Ec250 EXT11

Private & confidential 1/124

Photo 4