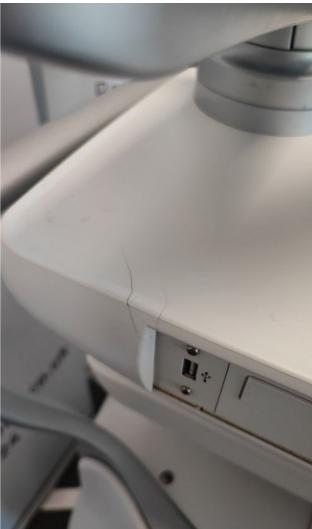

### **Control Panel Movement**

Pass

Photo 33

Photo 34

| Cables and Connectors | Pass |
|-----------------------|------|
| Shielding and Covers  | Pass |

1. Little crack on top console cover.

Private & confidential 5/124