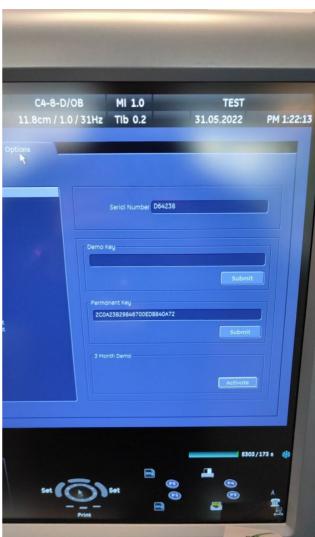

Model: Voluson E6

Photo 1 Photo 2

Serial No.: D64238

Photo 3

Year of Manufacture: 10.2015

Software Level: BT13.5 Ec250 EXT11

Private & confidential 1/124

Photo 4

#### **Review Error Logs**

Yes

Photo 16

Photo 17

Photo 18

Photo 19

Photo 20

Photo 21