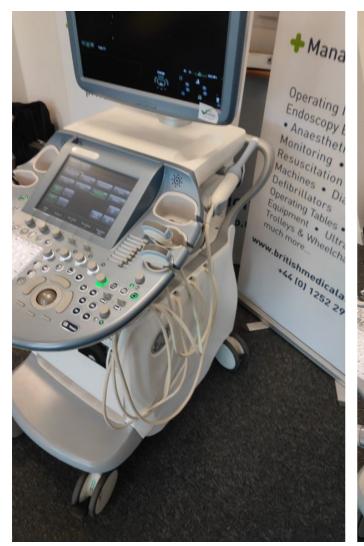

Model: Voluson E6

Photo 1 Photo 2

Serial No.: D64238

Photo 3

Year of Manufacture: 10.2015

Software Level: BT13.5 Ec250 EXT11

Private & confidential 1/124

Photo 4

Photo 5

Photo 6

Photo 7

Photo 8