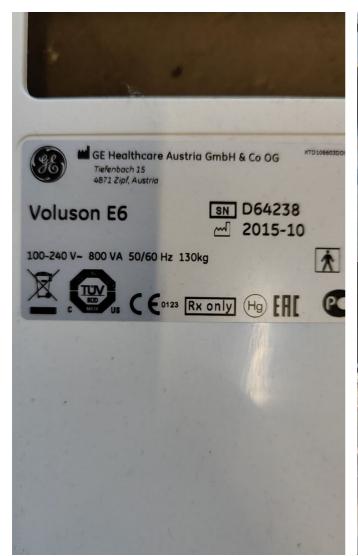

Model: Voluson E6

Photo 1 Photo 2

Serial No.: D64238

Photo 3

Year of Manufacture: 10.2015

Software Level: BT13.5 Ec250 EXT11

Private & confidential 1/124

Photo 4

## Voluson E6 - D64238.pdf

Test Equipment No. (Electrical Safety Analyzer):

Rigel 288+ SN.:10M-0263

Calibration Due Date:

05.2023

Test Equipment No. (Ultrasound Phantom):

ATS Labolatories MODEL: 539 Multipurpose Ultrasound Phantom