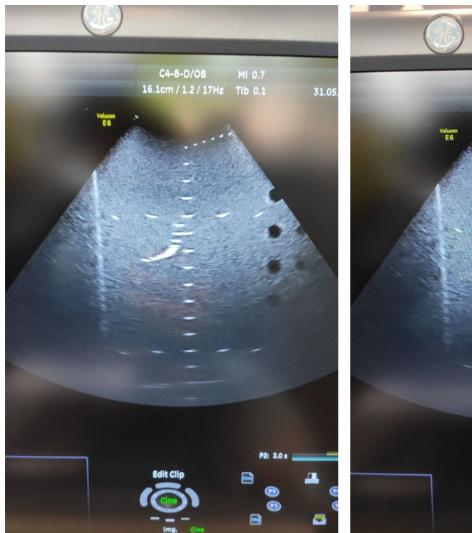

## Image benchmark Pass

Photo 155

Photo 156

Photo 157

Photo 158

Photo 159

| Probe passes inspection & test                                                                                                     | Yes |
|------------------------------------------------------------------------------------------------------------------------------------|-----|
| Probe has passed performance and safety assessments and is issued as fit for use, subject to final acceptance assessment upon fit. | Yes |