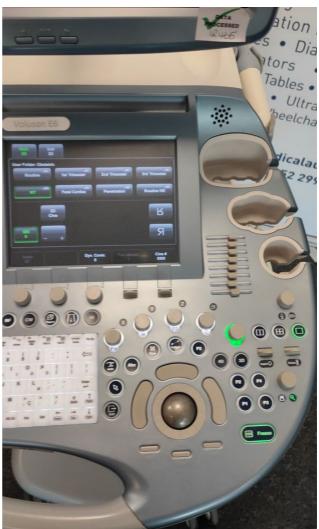

### **Control Panel Movement**

Pass

Photo 33

Photo 34

| Cables and Connectors | Pass |
|-----------------------|------|
| Shielding and Covers  | Pass |

1. Little crack on top console cover.

Private & confidential 5/124

#### **Control Panel**

Photo 50