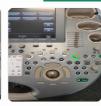

### **Control Panel Movement**

Pass

Photo 33

Photo 34

| Cables and Connectors | Pass |
|-----------------------|------|
| Shielding and Covers  | Pass |

1. Little crack on top console cover.

Private & confidential 5/124

#### **Control Panel**

Photo 50