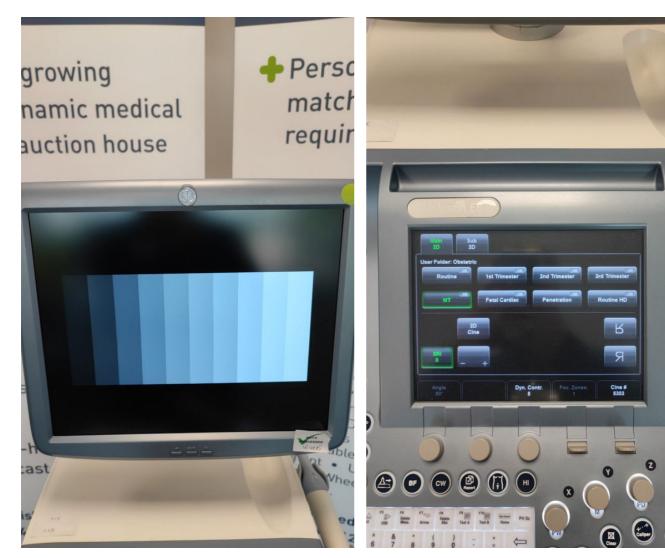

#### 3D Mode

Pass

Private & confidential 11/124

Pass

Pass

Photo 136

Photo 137

Photo 138

#### 4D Mode

Photo 139

Photo 140