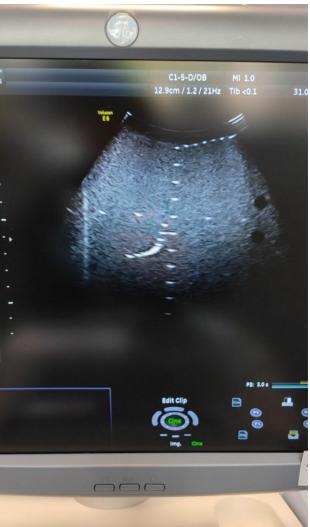

# PROBE NO.: 2 **Probe Make** GΕ **Probe Model** C1-5-D **Probe Serial Number** 345854YP4 Photo 160 Visual inspection Pass Photo 161 Photo 162 Photo 163 Photo 164 Cable Pass Photo 166 Photo 165

Photo 167 Photo 168

Photo 169

| Probe Casing               | Pass |
|----------------------------|------|
| Probe Casing Strain Relief | Pass |
| Connector                  | Pass |
| Connector Strain Relief    | Pass |
| Lateral resolution         | Pass |

Private & confidential 15/124

Photo 170

Axial resolution Pass

Photo 171

Image benchmark Pass

Artifacts founds however overall image quality its good.

Photo 172

Photo 173