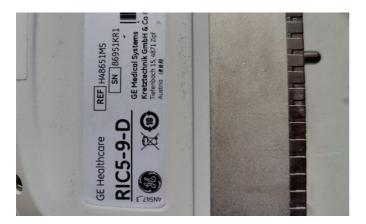

#### PROBE NO.: 3

Probe Make GE

Probe Model RIC5-9-D

Probe Serial Number 86951KR1

Photo 177