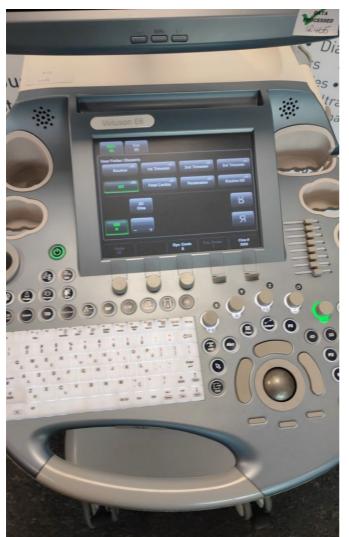

### **Control Panel Movement**

Pass

Photo 33

Photo 34

| Cables and Connectors | Pass |
|-----------------------|------|
| Shielding and Covers  | Pass |

1. Little crack on top console cover.

Private & confidential 5/124

#### **Control Panel**

Photo 50