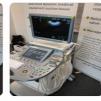

Model: Voluson E6

Photo 1 Photo 2

Serial No.: D64238

Photo 3

Year of Manufacture: 10.2015

Software Level: BT13.5 Ec250 EXT11

Private & confidential 1/124

Photo 4