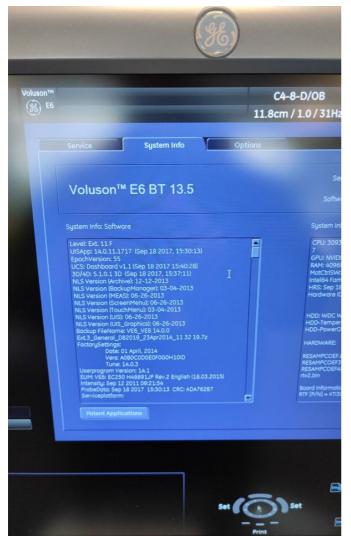

Model: Voluson E6

Photo 1 Photo 2

Serial No.: D64238

Photo 3

Year of Manufacture: 10.2015

Software Level: BT13.5 Ec250 EXT11

Private & confidential 1/124

Photo 4

#### **Review Error Logs**

Yes

Photo 16

Photo 17

Photo 18

Photo 19

Photo 20

Photo 21