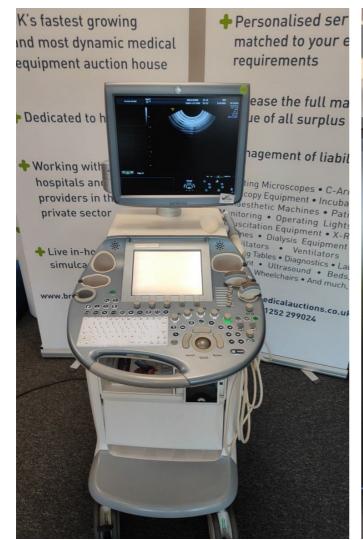

Model: Voluson E6

Photo 1 Photo 2

Serial No.: D64238

Photo 3

Year of Manufacture: 10.2015

Software Level: BT13.5 Ec250 EXT11

Private & confidential 1/124

Photo 4

Photo 5

Photo 6

Photo 7

Photo 8