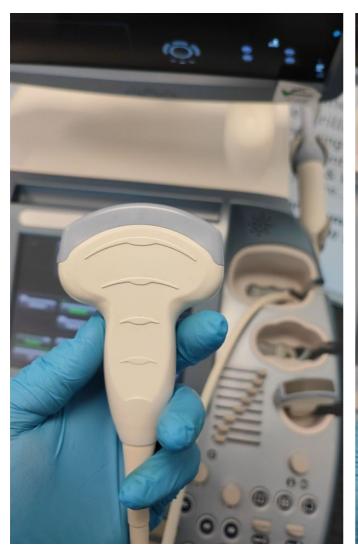

#### 5. PROBE NO.: 1

Probe Make GE

Probe Model C4-8-D

Probe Serial Number 157185PD0

Photo 144

Visual inspection Pass

Photo 145

Photo 146