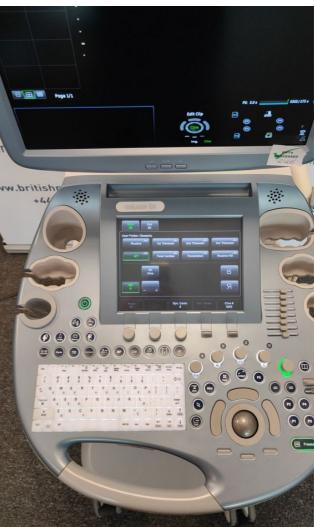

### **Control Panel Movement**

Pass

Photo 33

Photo 34

| Cables and Connectors | Pass |
|-----------------------|------|
| Shielding and Covers  | Pass |

1. Little crack on top console cover.

Private & confidential 5/124

#### **Control Panel**

Photo 50