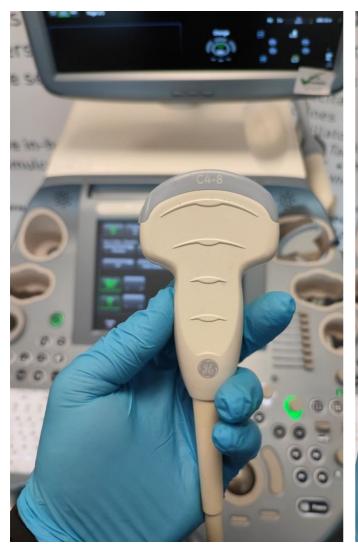

#### 5. PROBE NO.: 1

Probe Make GE

Probe Model C4-8-D

Probe Serial Number 157185PD0

Photo 144

Visual inspection Pass

Photo 145

Photo 146