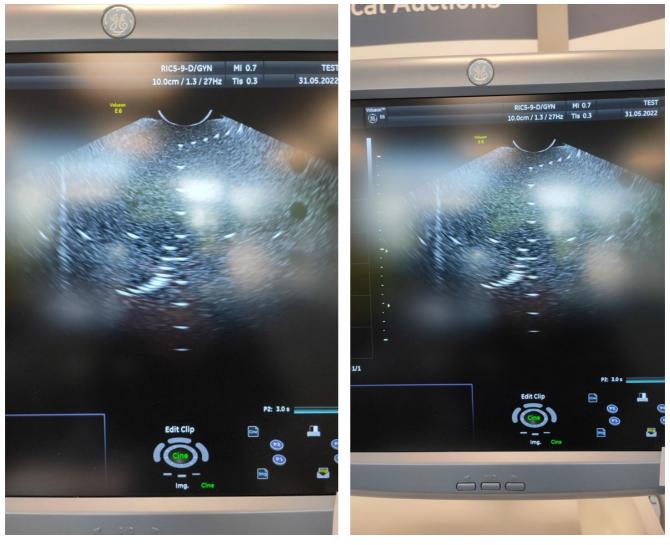

## Image benchmark

Pass

Photo 195

Photo 192

Photo 193

Photo 194

Photo 196

Photo 197

Photo 198

| Probe passes inspection & test                                                                                                     | Yes |
|------------------------------------------------------------------------------------------------------------------------------------|-----|
| Probe has passed performance and safety assessments and is issued as fit for use, subject to final acceptance assessment upon fit. | Yes |