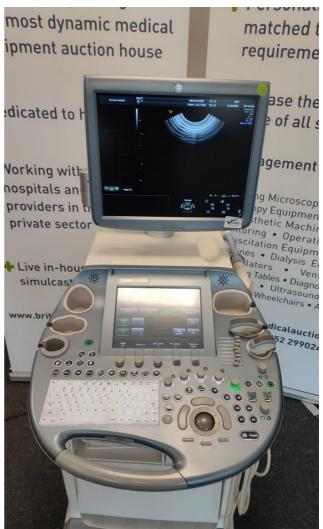

Model: Voluson E6

Photo 1 Photo 2

Serial No.: D64238

Photo 3

Year of Manufacture: 10.2015

Software Level: BT13.5 Ec250 EXT11

Private & confidential 1/124

Photo 4

Photo 5

Photo 6

Photo 7

Photo 8