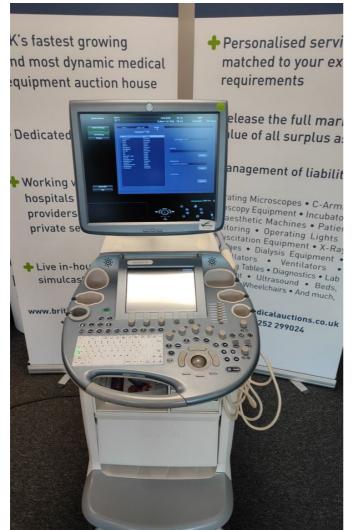

Model: Voluson E6

Photo 1 Photo 2

Serial No.: D64238

Photo 3

Year of Manufacture: 10.2015

Software Level: BT13.5 Ec250 EXT11

Private & confidential 1/124

Photo 4

#### **British Medical Auctions**

**Ultrasound Equipment Quality Check (EQC)** 

Preventive Maintenance Service Report (PM Service)

GE / Voluson E6 / D64238