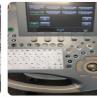

### **Control Panel Movement**

Pass

Photo 33

Photo 34

| Cables and Connectors | Pass |
|-----------------------|------|
| Shielding and Covers  | Pass |

1. Little crack on top console cover.

Private & confidential 5/124

#### **Control Panel**

Photo 50