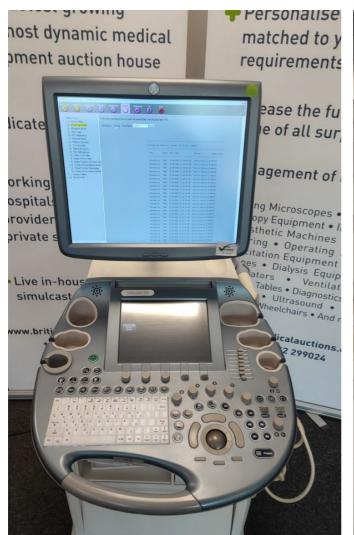

Model: Voluson E6

Photo 1 Photo 2

Serial No.: D64238

Photo 3

Year of Manufacture: 10.2015

Software Level: BT13.5 Ec250 EXT11

Private & confidential 1/124

Photo 4

#### Power Up

Yes

Photo 9

## Input Power

Pass

Photo 25

### **Control Panel Movement**

Pass

Photo 33

Photo 34

| Cables and Connectors | Pass |
|-----------------------|------|
| Shielding and Covers  | Pass |

1. Little crack on top console cover.

Private & confidential 5/124