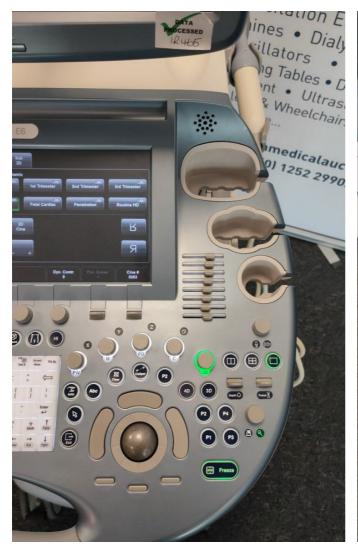

### **Control Panel Movement**

Pass

Photo 33

Photo 34

| Cables and Connectors | Pass |
|-----------------------|------|
| Shielding and Covers  | Pass |

1. Little crack on top console cover.

Private & confidential 5/124

#### **Control Panel**

Photo 50