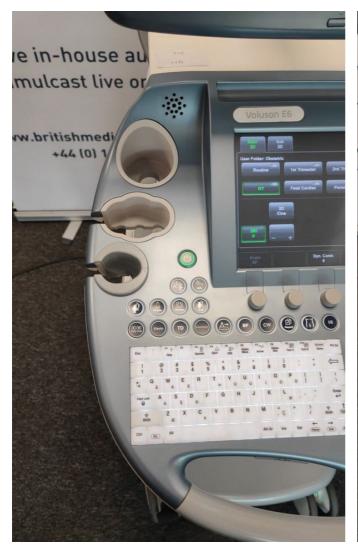

### **Control Panel Movement**

Pass

Photo 33

Photo 34

| Cables and Connectors | Pass |
|-----------------------|------|
| Shielding and Covers  | Pass |

1. Little crack on top console cover.

Private & confidential 5/124

#### **Control Panel**

Photo 50