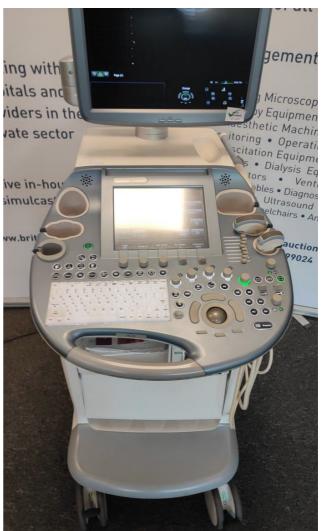

Model: Voluson E6

Photo 1 Photo 2

Serial No.: D64238

Photo 3

Year of Manufacture: 10.2015

Software Level: BT13.5 Ec250 EXT11

Private & confidential 1/124

Photo 4

Photo 5

Photo 6

Photo 7

Photo 8