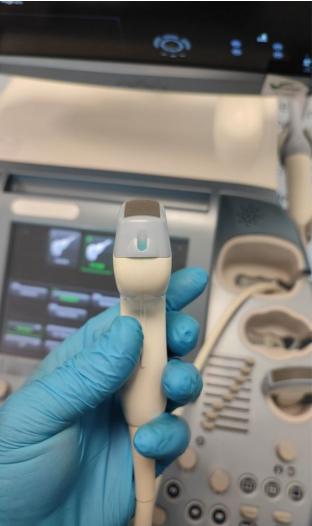

# PROBE NO.: 2 **Probe Make** GΕ **Probe Model** C1-5-D **Probe Serial Number** 345854YP4 Photo 160 Visual inspection Pass Photo 161 Photo 162 Photo 163 Photo 164 Cable Pass Photo 166 Photo 165

Photo 167 Photo 168