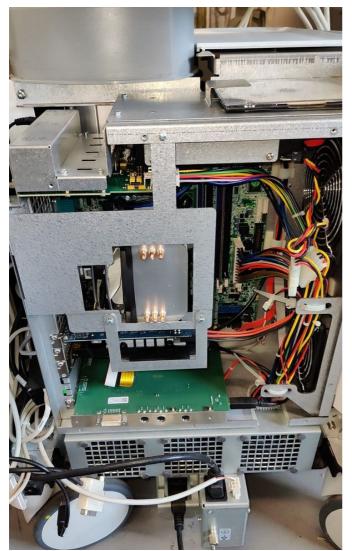

#### 2. PHYSICAL INSPECTION

## Input Power

Pass

Photo 25

#### External I/O

Pass

Photo 26

Photo 27

#### **Wheels and Brakes**

Pass

Photo 28

Photo 29

Photo 30

Photo 31

Photo 32

### **Control Panel Movement**

Pass

Photo 33

Photo 34

| Cables and Connectors | Pass |
|-----------------------|------|
| Shielding and Covers  | Pass |

1. Little crack on top console cover.

Private & confidential 5/124