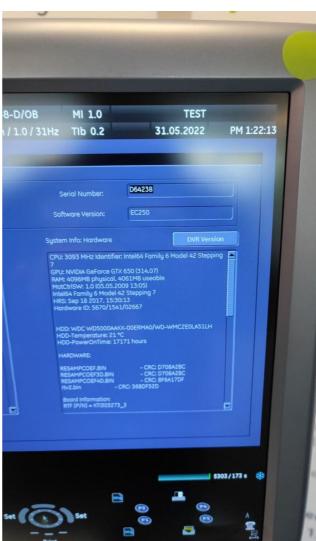

## Voluson E6 - D64238.pdf

Test Equipment No. (Electrical Safety Analyzer):

Rigel 288+ SN.:10M-0263

Calibration Due Date:

05.2023

Test Equipment No. (Ultrasound Phantom):

ATS Labolatories MODEL: 539 Multipurpose Ultrasound Phantom

SN.: 200493148

**Date Performed** 

30 May 2022 12:48 BST

**Performed By** 

MS

Private & confidential 2/124