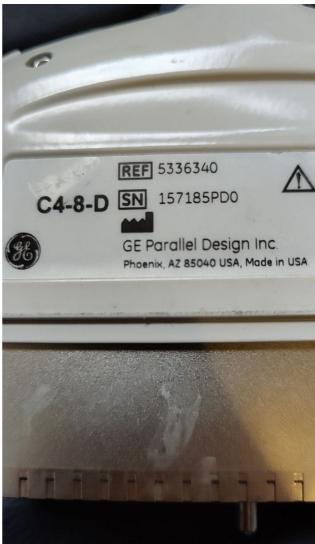

#### 5. PROBE NO.: 1

Probe Make GE

Probe Model C4-8-D

Probe Serial Number 157185PD0

Photo 144

Visual inspection Pass

Photo 145

Photo 146