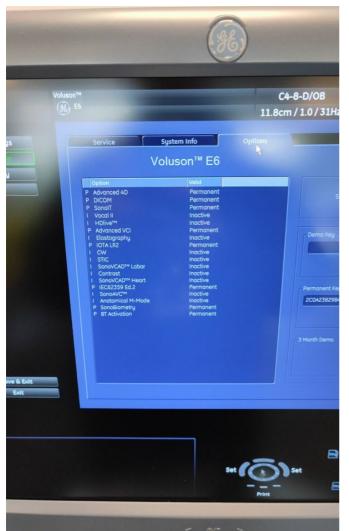

Model: Voluson E6

Photo 1 Photo 2

Serial No.: D64238

Photo 3

Year of Manufacture: 10.2015

Software Level: BT13.5 Ec250 EXT11

Private & confidential 1/124

Photo 4

#### **Review Error Logs**

Yes

Photo 16

Photo 17

Photo 18

Photo 19

Photo 20

Photo 21