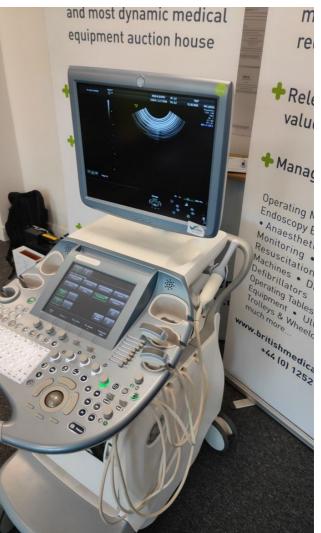

Model: Voluson E6

Photo 1 Photo 2

Serial No.: D64238

Photo 3

Year of Manufacture: 10.2015

Software Level: BT13.5 Ec250 EXT11

Private & confidential 1/124

Photo 4

Photo 5

Photo 6

Photo 7

Photo 8