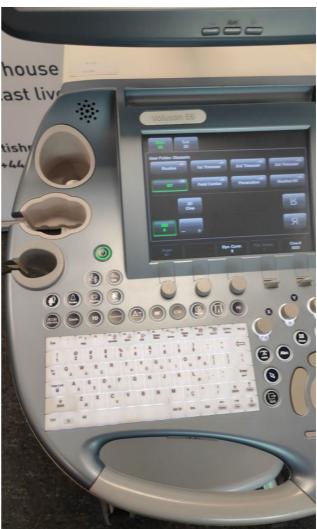

### **Control Panel Movement**

Pass

Photo 33

Photo 34

| Cables and Connectors | Pass |
|-----------------------|------|
| Shielding and Covers  | Pass |

1. Little crack on top console cover.

Private & confidential 5/124

#### **Control Panel**

Photo 50