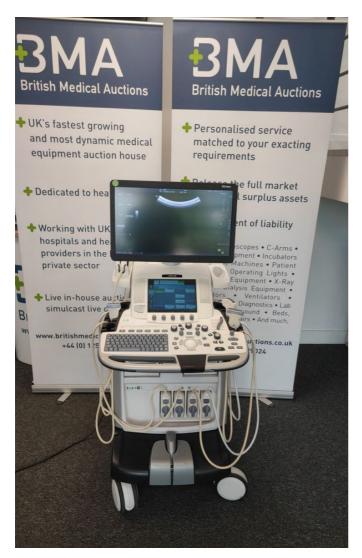

Model: Logiq E9

Photo 1

Photo 2

Photo 3

**Serial No.:** 201308US6

Photo 4

Photo 5

Year of Manufacture: 07.2016

Software Level: R6 2.0

Private & confidential 1/115

Photo 8

Photo 6

Photo 7

Photo 9

Service Code:

196