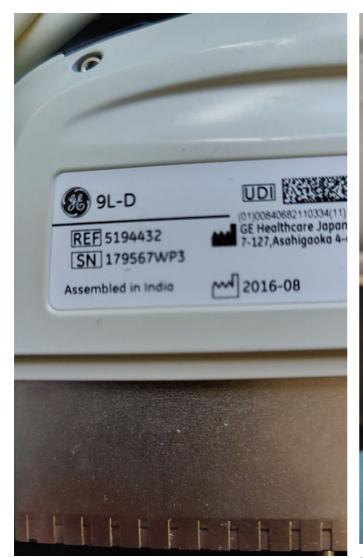

# PROBE NO.: 2 Probe Make GE Probe Model 9L-D Probe Serial Number 179567WP3 Photo 141 Visual inspection Pass

Cable

Photo 145

Pass

Photo 143

Photo 146 Photo 147

Photo 144

Photo 148