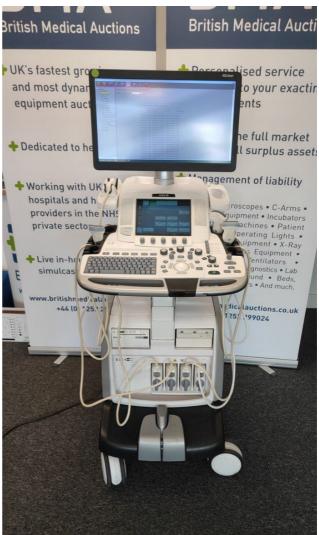

### **British Medical Auctions**

**Ultrasound Equipment Quality Check (EQC)** 

Preventive Maintenance Service Report (PM Service)

GE / Logiq E9 / 201308US6

Complete

Model: Logiq E9

Photo 1

Photo 2

Photo 3

**Serial No.:** 201308US6

Photo 4

Photo 5

Year of Manufacture: 07.2016

Software Level: R6 2.0

Private & confidential 1/115

Photo 8

Photo 6

Photo 7

Photo 9

Service Code:

196