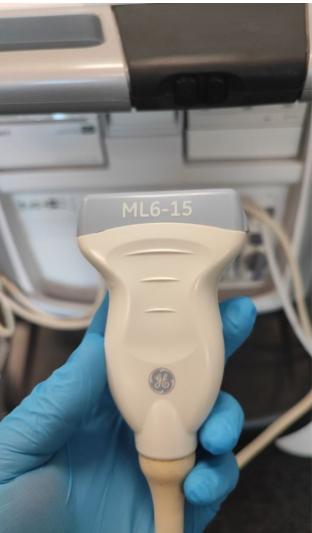

### PROBE NO.: 3

Probe Make GE

Probe Model ML6-15-D

Probe Serial Number 218098YP2

Photo 153