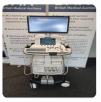

Model: Logiq E9

Photo 1

Photo 2

Photo 3

**Serial No.:** 201308US6

Photo 4

Photo 5

Year of Manufacture: 07.2016

Software Level: R6 2.0

Private & confidential 1/115

Photo 8

Photo 6

Photo 7

Photo 9

Service Code:

196