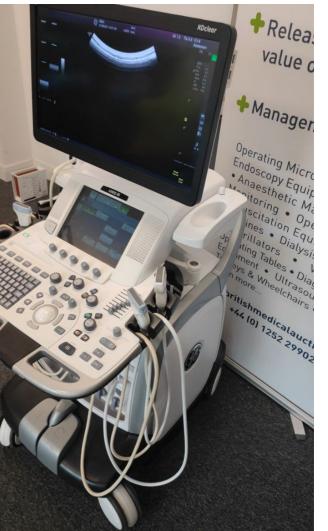

Model: Logiq E9

Photo 1

Photo 2

Photo 3

**Serial No.:** 201308US6

Photo 4

Photo 5

Year of Manufacture: 07.2016

Software Level: R6 2.0

Private & confidential 1/115

Photo 8

Photo 6

Photo 7

Photo 9

Service Code:

196