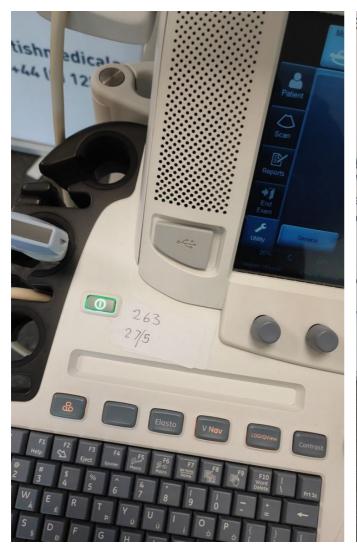

### **Electrical Safety Test Asset ID:**

277

Test Equipment No. (Electrical Safety Analyzer):

Rigel 288+ SN.:10M-0263

Calibration Due Date:

05.2023

Test Equipment No. (Ultrasound Phantom):

ATS Labolatories MODEL: 539 Multipurpose Ultrasound Phantom