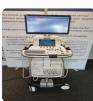

Model: Logiq E9

Photo 1

Photo 2

Photo 3

**Serial No.:** 201308US6

Photo 4

Photo 5

Year of Manufacture: 07.2016

Software Level: R6 2.0

Private & confidential 1/115

Photo 8

Photo 6

Photo 7

Photo 9

Service Code:

196