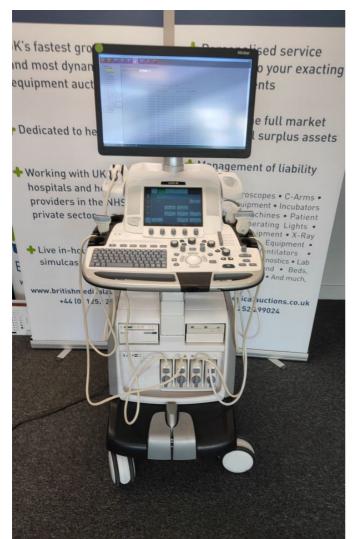

### **British Medical Auctions**

**Ultrasound Equipment Quality Check (EQC)** 

Preventive Maintenance Service Report (PM Service)

GE / Logiq E9 / 201308US6

Complete

Model: Logiq E9

Photo 1

Photo 2

Photo 3

**Serial No.:** 201308US6

Photo 4

Photo 5

Year of Manufacture: 07.2016

Software Level: R6 2.0

Private & confidential 1/115

Photo 8

Photo 6

Photo 7

Photo 9

Service Code:

196