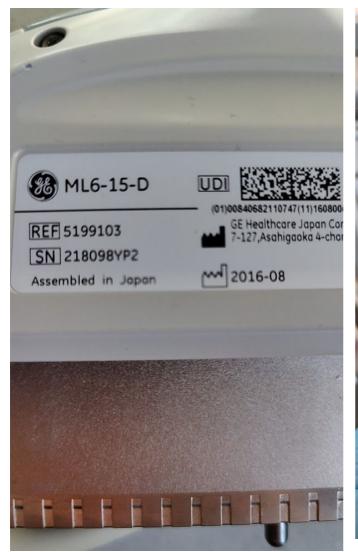

### PROBE NO.: 3

Probe Make GE

Probe Model ML6-15-D

Probe Serial Number 218098YP2

Photo 153