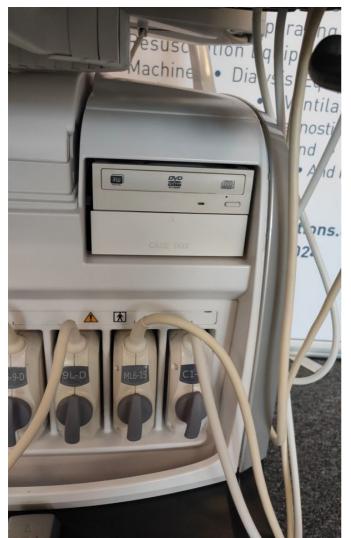

### 5. PROBE NO.: 1

Probe Make GE

Probe Model IC5-9-D

Probe Serial Number 627845WX1

Photo 124

# PROBE NO.: 2 Probe Make GE Probe Model 9L-D Probe Serial Number 179567WP3 Photo 141 Visual inspection Pass

Cable

Photo 145

Pass

Photo 143

Photo 146 Photo 147

Photo 144

Photo 148

### PROBE NO.: 3

Probe Make GE

Probe Model ML6-15-D

Probe Serial Number 218098YP2

Photo 153

## PROBE NO.: 4 **Probe Make** GΕ **Probe Model** C1-6-D **Probe Serial Number** 357028YP0 Photo 172 Visual inspection Pass Photo 173 Photo 174 Photo 175 Photo 176 Cable Pass Photo 177 Lens Pass

Photo 178 Photo 179 Photo 180 Photo 181