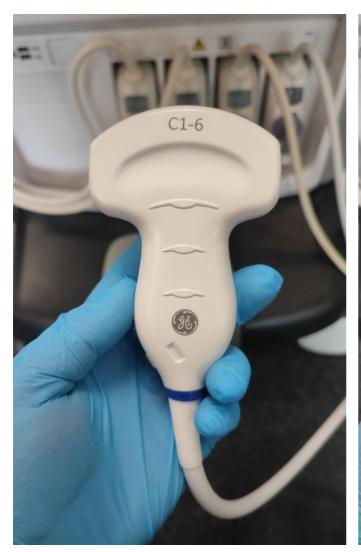

## PROBE NO.: 4 **Probe Make** GΕ **Probe Model** C1-6-D **Probe Serial Number** 357028YP0 Photo 172 Visual inspection Pass Photo 173 Photo 174 Photo 175 Photo 176 Cable Pass Photo 177 Lens Pass

Photo 178 Photo 179 Photo 180 Photo 181