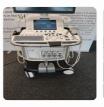

Model: Logiq E9

Photo 1

Photo 2

Photo 3

**Serial No.:** 201308US6

Photo 4

Photo 5

Year of Manufacture: 07.2016

Software Level: R6 2.0

Private & confidential 1/115

Photo 8

Photo 6

Photo 7

Photo 9

Service Code:

196