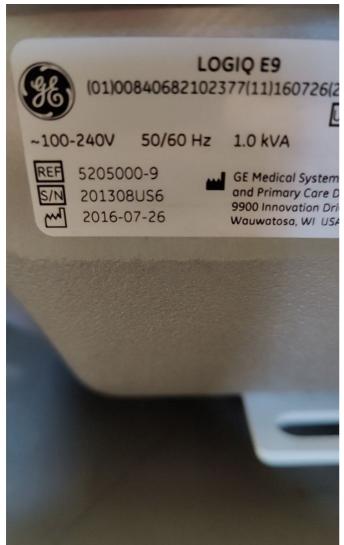

### **British Medical Auctions**

**Ultrasound Equipment Quality Check (EQC)** 

Preventive Maintenance Service Report (PM Service)

GE / Logiq E9 / 201308US6

Complete

Model: Logiq E9

Photo 1

Photo 2

Photo 3

**Serial No.:** 201308US6

Photo 4

Photo 5

Year of Manufacture: 07.2016

Software Level: R6 2.0

Private & confidential 1/115

Photo 8

Photo 6

Photo 7

Photo 9

Service Code:

196