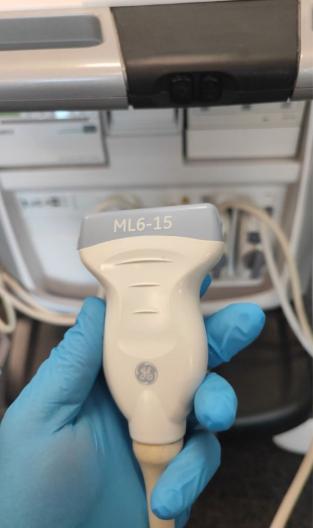

### PROBE NO.: 3

Probe Make GE

Probe Model ML6-15-D

Probe Serial Number 218098YP2

Photo 153