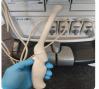

### 5. PROBE NO.: 1

Probe Make GE

Probe Model IC5-9-D

Probe Serial Number 627845WX1

Photo 124

### Visual inspection Pass

Photo 125

Photo 126 Photo 127

Cable

Photo 128

Photo 129