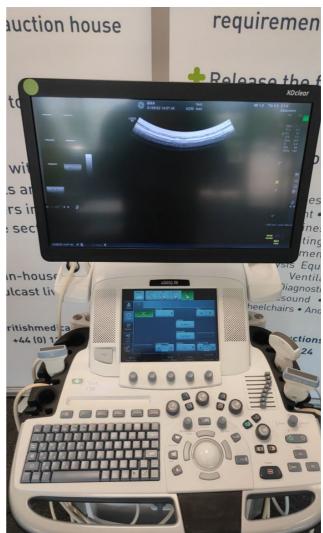

### Monitor

Pass

Photo 100

Photo 101

Photo 102

### **Touch Panel**

Pass

Photo 103