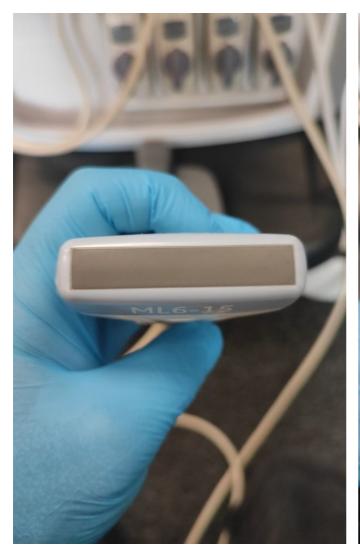

### PROBE NO.: 3

Probe Make GE

Probe Model ML6-15-D

Probe Serial Number 218098YP2

Photo 153

### Visual inspection Pass

Photo 154

Photo 155

Photo 156

Photo 157

Photo 158

Cable

Photo 159