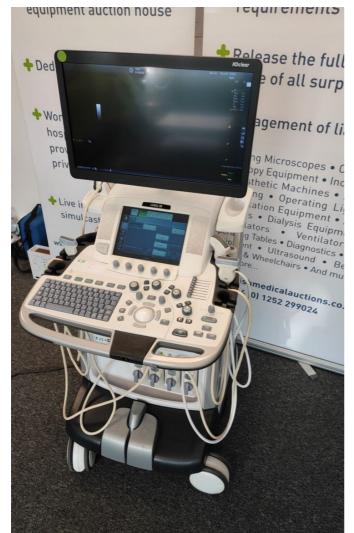

Model: Logiq E9

Photo 1

Photo 2

Photo 3

**Serial No.:** 201308US6

Photo 4

Photo 5

Year of Manufacture: 07.2016

Software Level: R6 2.0

Private & confidential 1/115

Photo 8

Photo 6

Photo 7

Photo 9

Service Code:

196