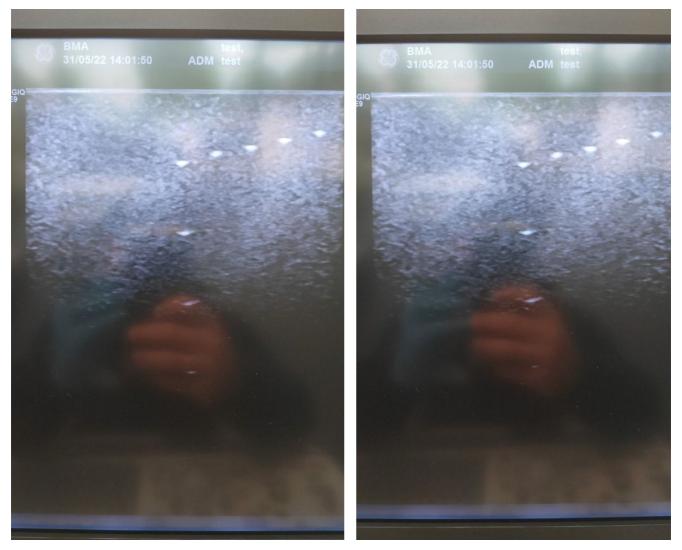

## Image benchmark Pass

Photo 138

Probe passes inspection & test

Yes

Probe has passed performance and safety assessments and is issued as fit for use, subject to final acceptance assessment upon fit.

Photo 137