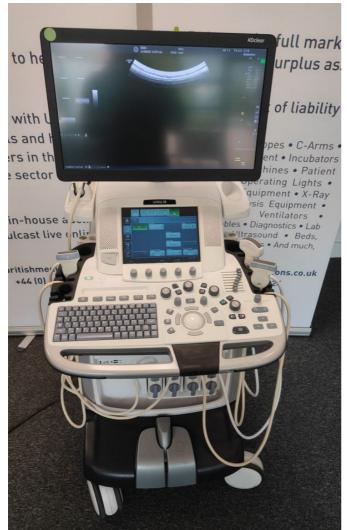

Model: Logiq E9

Photo 1

Photo 2

Photo 3

**Serial No.:** 201308US6

Photo 4

Photo 5

Year of Manufacture: 07.2016

Software Level: R6 2.0

Private & confidential 1/115

Photo 8

Photo 6

Photo 7

Photo 9

Service Code:

196