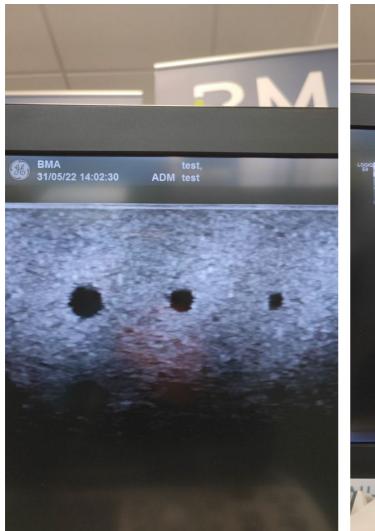

## Image benchmark Pass

Photo 138

Probe passes inspection & test

Yes

Probe has passed performance and safety assessments and is issued as fit for use, subject to final acceptance assessment upon fit.

Photo 137