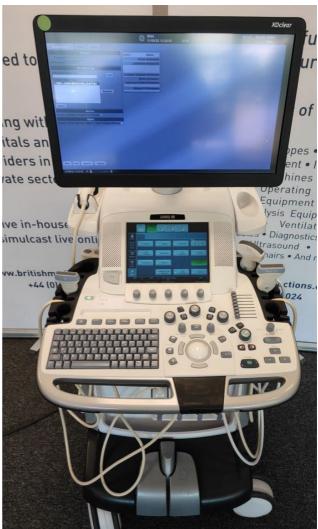

Model: Logiq E9

Photo 1

Photo 2

Photo 3

**Serial No.:** 201308US6

Photo 4

Photo 5

Year of Manufacture: 07.2016

Software Level: R6 2.0

Private & confidential 1/115

Photo 8

Photo 6

Photo 7

Photo 9

Service Code:

196