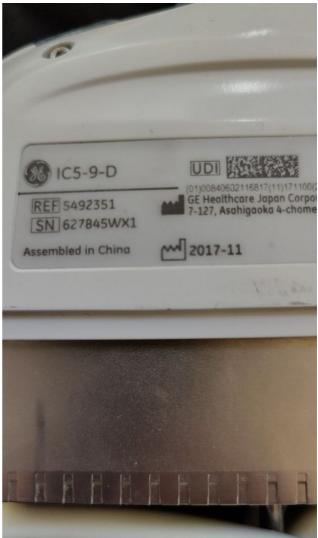

### 5. PROBE NO.: 1

Probe Make GE

Probe Model IC5-9-D

Probe Serial Number 627845WX1

Photo 124