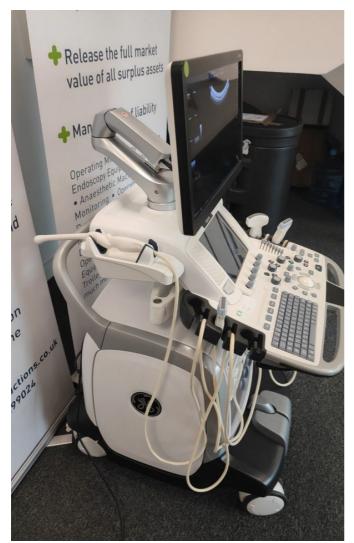

Model: Logiq E9

Photo 1

Photo 2

Photo 3

**Serial No.:** 201308US6

Photo 4

Photo 5

Year of Manufacture: 07.2016

Software Level: R6 2.0

Private & confidential 1/115

Photo 8

Photo 6

Photo 7

Photo 9

Service Code:

196