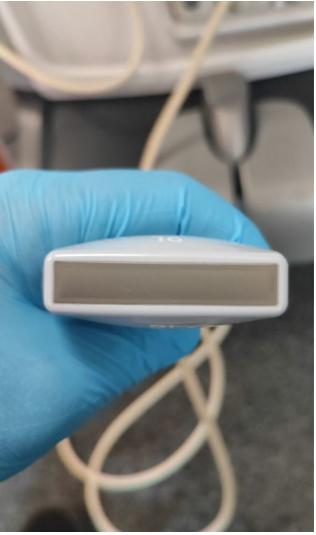

### Visual inspection Pass

Photo 125

Photo 126 Photo 127

Cable

Photo 128

Photo 129

### **Lens** Pass

Photo 130

Photo 131

Photo 132

| Probe Casing               | Pass |
|----------------------------|------|
| Probe Casing Strain Relief | Pass |
| Connector                  | Pass |
| Connector Strain Relief    | Pass |
| Lateral resolution         | Pass |