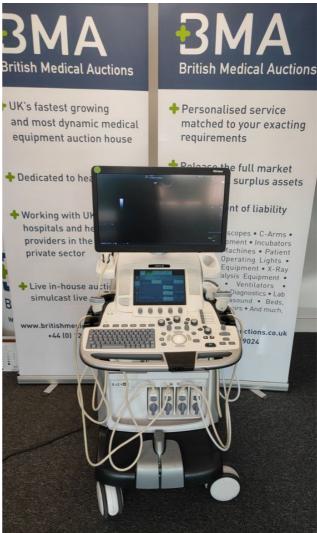

Model: Logiq E9

Photo 1

Photo 2

Photo 3

**Serial No.:** 201308US6

Photo 4

Photo 5

Year of Manufacture: 07.2016

Software Level: R6 2.0

Private & confidential 1/115

Photo 8

Photo 6

Photo 7

Photo 9

Service Code:

196