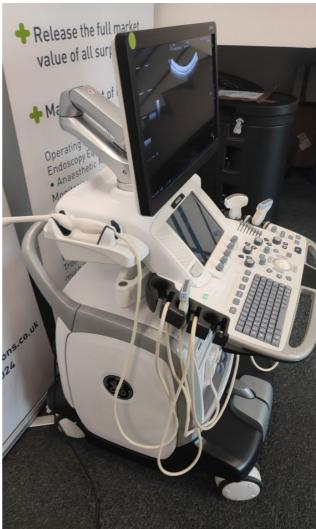

Model: Logiq E9

Photo 1

Photo 2

Photo 3

**Serial No.:** 201308US6

Photo 4

Photo 5

Year of Manufacture: 07.2016

Software Level: R6 2.0

Private & confidential 1/115

Photo 8

Photo 6

Photo 7

Photo 9

Service Code:

196