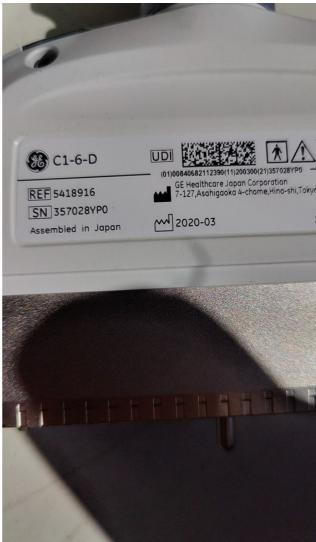

## PROBE NO.: 4 **Probe Make** GΕ **Probe Model** C1-6-D **Probe Serial Number** 357028YP0 Photo 172 Visual inspection Pass Photo 173 Photo 174 Photo 175 Photo 176 Cable Pass Photo 177 Lens Pass

Photo 178 Photo 179 Photo 180 Photo 181