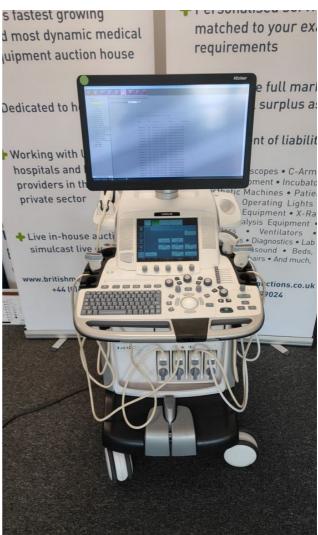

Model: Logiq E9

Photo 1

Photo 2

Photo 3

**Serial No.:** 201308US6

Photo 4

Photo 5

Year of Manufacture: 07.2016

Software Level: R6 2.0

Private & confidential 1/115

Photo 8

Photo 6

Photo 7

Photo 9

Service Code:

196