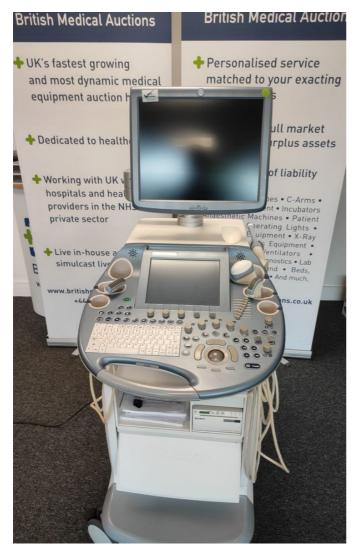

Model: Voluson E6

Photo 1

Photo 2

Photo 3

Serial No.: D64237

Photo 4

Year of Manufacture: 10,2015

Software Level: BT13.5 EC250