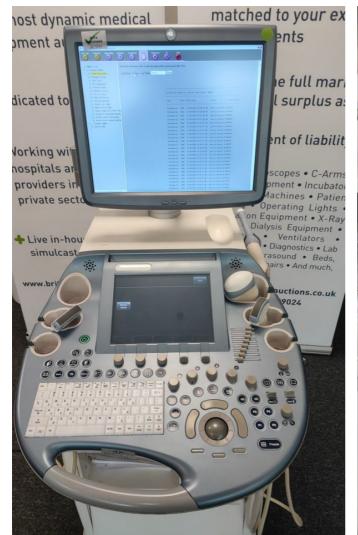

Model: Voluson E6

Photo 1

Photo 2

Photo 3

Serial No.: D64237

Photo 4

Year of Manufacture: 10,2015

Software Level: BT13.5 EC250

### **British Medical Auctions**

**Ultrasound Equipment Quality Check (EQC)** 

Preventive Maintenance Service Report (PM Service)

GE / Voluson E6 / D64237