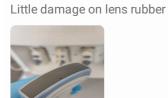

# PROBE NO.: 2 Probe Make GE Probe Model C1-5-D Probe Serial Number 184488YP5 Photo 167 Visual inspection Pass Photo 168 Photo 169 Photo 170 Photo 171

Cable Pass

Photo 172 Photo 173

Lens Fail

Photo 174

| Probe Casing               | Pass |
|----------------------------|------|
| Probe Casing Strain Relief | Pass |
| Connector                  | Pass |
| Connector Strain Relief    | Pass |
| Lateral resolution         | Pass |

No

Probe has passed performance and safety assessments and is issued as fit for use, subject to final acceptance assessment upon fit.

No

Overall image quality its good however due to lens damage we cannot pass probe inspection