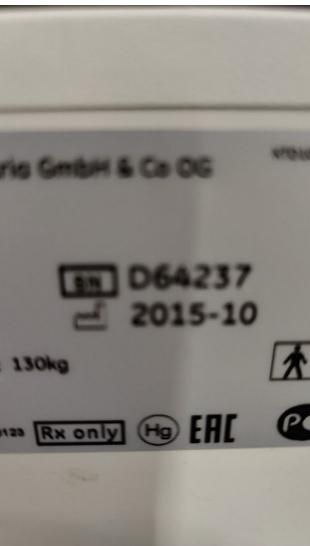

Model: Voluson E6

Photo 1

Photo 2

Photo 3

Serial No.: D64237

Photo 4

Year of Manufacture: 10,2015

Software Level: BT13.5 EC250