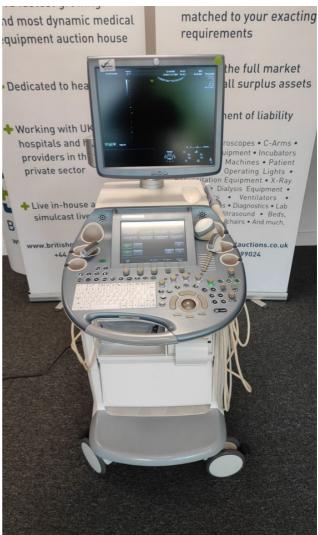

Model: Voluson E6

Photo 1

Photo 2

Photo 3

Serial No.: D64237

Photo 4

Year of Manufacture: 10,2015

Software Level: BT13.5 EC250

Software available.

Private & confidential 1/138

Photo 5

Photo 6

Photo 7

Photo 8

Photo 9