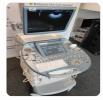

Model: Voluson E6

Photo 1

Photo 2

Photo 3

Serial No.: D64237

Photo 4

Year of Manufacture: 10,2015

Software Level: BT13.5 EC250