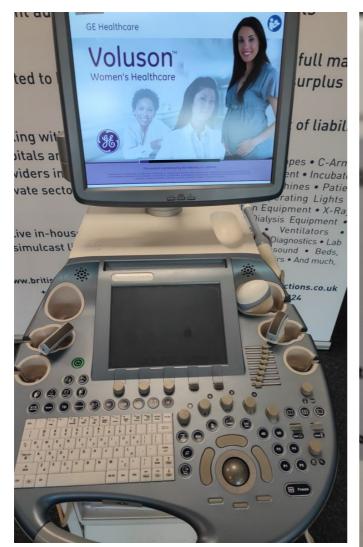

Model: Voluson E6

Photo 1

Photo 2

Photo 3

Serial No.: D64237

Photo 4

Year of Manufacture: 10,2015

Software Level: BT13.5 EC250