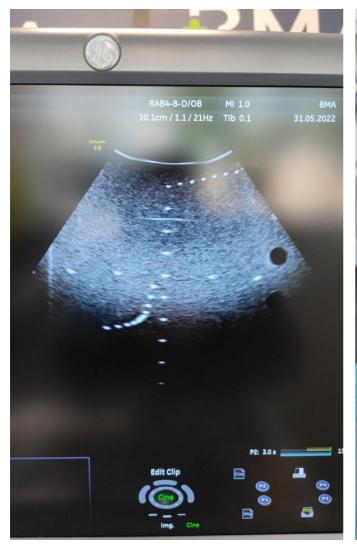

# PROBE NO.: 3 Probe Make GE Probe Model RAB4-8-D Probe Serial Number 196436KR0

Visual inspection Pass

Cable

Lens

No oil leakage detected.

Probe Casing Strain Relief Pass

Pass

Private & confidential 16/138

| Connector                                                                                                                                                                                                                                                                                                                                                                                                                                                                                                                                                                                                                                                                                                                                                                                                                                                                                                                                                                                                                                                                                                                                                                                                                                                                                                                                                                                                                                                                                                                                                                                                                                                                                                                                                                                                                                                                                                                                                                                                                                                                                                                      |                  |                     |                             | Pass |
|--------------------------------------------------------------------------------------------------------------------------------------------------------------------------------------------------------------------------------------------------------------------------------------------------------------------------------------------------------------------------------------------------------------------------------------------------------------------------------------------------------------------------------------------------------------------------------------------------------------------------------------------------------------------------------------------------------------------------------------------------------------------------------------------------------------------------------------------------------------------------------------------------------------------------------------------------------------------------------------------------------------------------------------------------------------------------------------------------------------------------------------------------------------------------------------------------------------------------------------------------------------------------------------------------------------------------------------------------------------------------------------------------------------------------------------------------------------------------------------------------------------------------------------------------------------------------------------------------------------------------------------------------------------------------------------------------------------------------------------------------------------------------------------------------------------------------------------------------------------------------------------------------------------------------------------------------------------------------------------------------------------------------------------------------------------------------------------------------------------------------------|------------------|---------------------|-----------------------------|------|
| Connector Strain Relief                                                                                                                                                                                                                                                                                                                                                                                                                                                                                                                                                                                                                                                                                                                                                                                                                                                                                                                                                                                                                                                                                                                                                                                                                                                                                                                                                                                                                                                                                                                                                                                                                                                                                                                                                                                                                                                                                                                                                                                                                                                                                                        |                  |                     | Pass                        |      |
| Lateral resol                                                                                                                                                                                                                                                                                                                                                                                                                                                                                                                                                                                                                                                                                                                                                                                                                                                                                                                                                                                                                                                                                                                                                                                                                                                                                                                                                                                                                                                                                                                                                                                                                                                                                                                                                                                                                                                                                                                                                                                                                                                                                                                  | lution           |                     |                             | Pass |
| Photo 199                                                                                                                                                                                                                                                                                                                                                                                                                                                                                                                                                                                                                                                                                                                                                                                                                                                                                                                                                                                                                                                                                                                                                                                                                                                                                                                                                                                                                                                                                                                                                                                                                                                                                                                                                                                                                                                                                                                                                                                                                                                                                                                      | = 1=             |                     |                             |      |
| Axial resolut                                                                                                                                                                                                                                                                                                                                                                                                                                                                                                                                                                                                                                                                                                                                                                                                                                                                                                                                                                                                                                                                                                                                                                                                                                                                                                                                                                                                                                                                                                                                                                                                                                                                                                                                                                                                                                                                                                                                                                                                                                                                                                                  | tion             |                     |                             | Pass |
| Photo 200                                                                                                                                                                                                                                                                                                                                                                                                                                                                                                                                                                                                                                                                                                                                                                                                                                                                                                                                                                                                                                                                                                                                                                                                                                                                                                                                                                                                                                                                                                                                                                                                                                                                                                                                                                                                                                                                                                                                                                                                                                                                                                                      |                  |                     |                             |      |
| Image bench                                                                                                                                                                                                                                                                                                                                                                                                                                                                                                                                                                                                                                                                                                                                                                                                                                                                                                                                                                                                                                                                                                                                                                                                                                                                                                                                                                                                                                                                                                                                                                                                                                                                                                                                                                                                                                                                                                                                                                                                                                                                                                                    | hmark            |                     |                             | Pass |
| Marketon of the control of the contr |                  |                     | Photo OA                    |      |
| Photo 201                                                                                                                                                                                                                                                                                                                                                                                                                                                                                                                                                                                                                                                                                                                                                                                                                                                                                                                                                                                                                                                                                                                                                                                                                                                                                                                                                                                                                                                                                                                                                                                                                                                                                                                                                                                                                                                                                                                                                                                                                                                                                                                      | Photo 202        | Photo 203           | Photo 204                   | Voc  |
| Probe passes inspection & test                                                                                                                                                                                                                                                                                                                                                                                                                                                                                                                                                                                                                                                                                                                                                                                                                                                                                                                                                                                                                                                                                                                                                                                                                                                                                                                                                                                                                                                                                                                                                                                                                                                                                                                                                                                                                                                                                                                                                                                                                                                                                                 |                  |                     | Yes                         |      |
| Probe has pa                                                                                                                                                                                                                                                                                                                                                                                                                                                                                                                                                                                                                                                                                                                                                                                                                                                                                                                                                                                                                                                                                                                                                                                                                                                                                                                                                                                                                                                                                                                                                                                                                                                                                                                                                                                                                                                                                                                                                                                                                                                                                                                   | assed performanc | e and safety assess | sments and is issued as fit | Voc  |