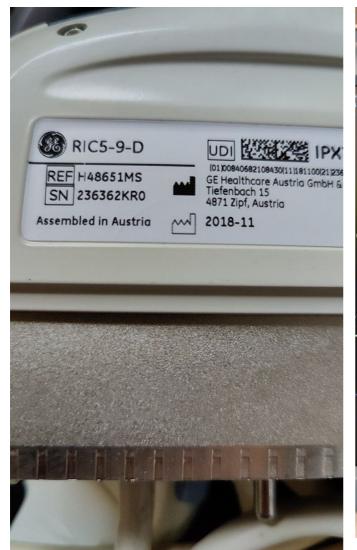

### PROBE NO.: 4

**Probe Make** GΕ

**Probe Model** RIC5-9-D

**Probe Serial Number** 236362KR0

Photo 205