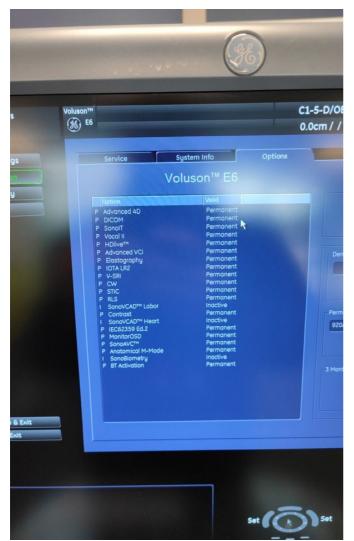

Model: Voluson E6

Photo 1

Photo 2

Photo 3

Serial No.: D64237

Photo 4

Year of Manufacture: 10,2015

Software Level: BT13.5 EC250

Software available.

Private & confidential 1/138

Photo 5

Photo 6

Photo 7

Photo 8

Photo 9