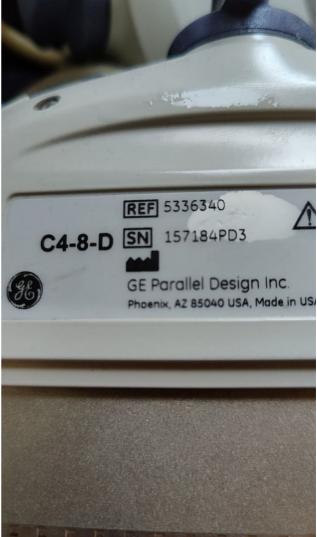

### 5. PROBE NO.: 1

Probe Make GE

Probe Model C4-8-D

Probe Serial Number 157184PD3

Photo 152

Visual inspection Pass

Photo 153

Photo 154