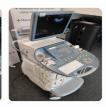

Model: Voluson E6

Photo 1

Photo 2

Photo 3

Serial No.: D64237

Photo 4

Year of Manufacture: 10,2015

Software Level: BT13.5 EC250