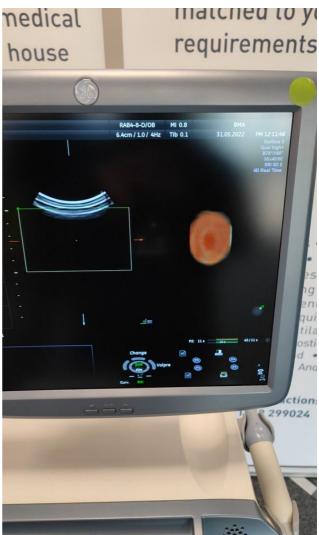

# PROBE NO.: 3 Probe Make GE Probe Model RAB4-8-D Probe Serial Number 196436KR0

Visual inspection Pass

Cable

Lens

No oil leakage detected.

Probe Casing Strain Relief Pass

Pass

Private & confidential 16/138

| Connector                                                                                                                                                                                                                                                                                                                                                                                                                                                                                                                                                                                                                                                                                                                                                                                                                                                                                                                                                                                                                                                                                                                                                                                                                                                                                                                                                                                                                                                                                                                                                                                                                                                                                                                                                                                                                                                                                                                                                                                                                                                                                                                      |                  |                     |                             | Pass |
|--------------------------------------------------------------------------------------------------------------------------------------------------------------------------------------------------------------------------------------------------------------------------------------------------------------------------------------------------------------------------------------------------------------------------------------------------------------------------------------------------------------------------------------------------------------------------------------------------------------------------------------------------------------------------------------------------------------------------------------------------------------------------------------------------------------------------------------------------------------------------------------------------------------------------------------------------------------------------------------------------------------------------------------------------------------------------------------------------------------------------------------------------------------------------------------------------------------------------------------------------------------------------------------------------------------------------------------------------------------------------------------------------------------------------------------------------------------------------------------------------------------------------------------------------------------------------------------------------------------------------------------------------------------------------------------------------------------------------------------------------------------------------------------------------------------------------------------------------------------------------------------------------------------------------------------------------------------------------------------------------------------------------------------------------------------------------------------------------------------------------------|------------------|---------------------|-----------------------------|------|
| Connector Strain Relief                                                                                                                                                                                                                                                                                                                                                                                                                                                                                                                                                                                                                                                                                                                                                                                                                                                                                                                                                                                                                                                                                                                                                                                                                                                                                                                                                                                                                                                                                                                                                                                                                                                                                                                                                                                                                                                                                                                                                                                                                                                                                                        |                  |                     | Pass                        |      |
| Lateral resol                                                                                                                                                                                                                                                                                                                                                                                                                                                                                                                                                                                                                                                                                                                                                                                                                                                                                                                                                                                                                                                                                                                                                                                                                                                                                                                                                                                                                                                                                                                                                                                                                                                                                                                                                                                                                                                                                                                                                                                                                                                                                                                  | lution           |                     |                             | Pass |
| Photo 199                                                                                                                                                                                                                                                                                                                                                                                                                                                                                                                                                                                                                                                                                                                                                                                                                                                                                                                                                                                                                                                                                                                                                                                                                                                                                                                                                                                                                                                                                                                                                                                                                                                                                                                                                                                                                                                                                                                                                                                                                                                                                                                      | = 1=             |                     |                             |      |
| Axial resolut                                                                                                                                                                                                                                                                                                                                                                                                                                                                                                                                                                                                                                                                                                                                                                                                                                                                                                                                                                                                                                                                                                                                                                                                                                                                                                                                                                                                                                                                                                                                                                                                                                                                                                                                                                                                                                                                                                                                                                                                                                                                                                                  | tion             |                     |                             | Pass |
| Photo 200                                                                                                                                                                                                                                                                                                                                                                                                                                                                                                                                                                                                                                                                                                                                                                                                                                                                                                                                                                                                                                                                                                                                                                                                                                                                                                                                                                                                                                                                                                                                                                                                                                                                                                                                                                                                                                                                                                                                                                                                                                                                                                                      |                  |                     |                             |      |
| Image bench                                                                                                                                                                                                                                                                                                                                                                                                                                                                                                                                                                                                                                                                                                                                                                                                                                                                                                                                                                                                                                                                                                                                                                                                                                                                                                                                                                                                                                                                                                                                                                                                                                                                                                                                                                                                                                                                                                                                                                                                                                                                                                                    | hmark            |                     |                             | Pass |
| Marketon of the control of the contr |                  |                     | Photo OA                    |      |
| Photo 201                                                                                                                                                                                                                                                                                                                                                                                                                                                                                                                                                                                                                                                                                                                                                                                                                                                                                                                                                                                                                                                                                                                                                                                                                                                                                                                                                                                                                                                                                                                                                                                                                                                                                                                                                                                                                                                                                                                                                                                                                                                                                                                      | Photo 202        | Photo 203           | Photo 204                   | Voc  |
| Probe passes inspection & test                                                                                                                                                                                                                                                                                                                                                                                                                                                                                                                                                                                                                                                                                                                                                                                                                                                                                                                                                                                                                                                                                                                                                                                                                                                                                                                                                                                                                                                                                                                                                                                                                                                                                                                                                                                                                                                                                                                                                                                                                                                                                                 |                  |                     | Yes                         |      |
| Probe has pa                                                                                                                                                                                                                                                                                                                                                                                                                                                                                                                                                                                                                                                                                                                                                                                                                                                                                                                                                                                                                                                                                                                                                                                                                                                                                                                                                                                                                                                                                                                                                                                                                                                                                                                                                                                                                                                                                                                                                                                                                                                                                                                   | assed performanc | e and safety assess | sments and is issued as fit | Voc  |