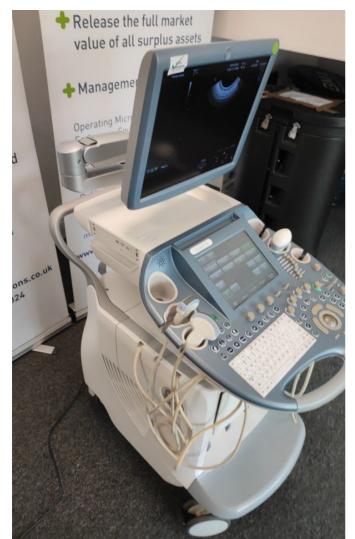

Model: Voluson E6

Photo 1

Photo 2

Photo 3

Serial No.: D64237

Photo 4

Year of Manufacture: 10,2015

Software Level: BT13.5 EC250

Software available.

Private & confidential 1/138

Photo 5

Photo 6

Photo 7

Photo 8

Photo 9