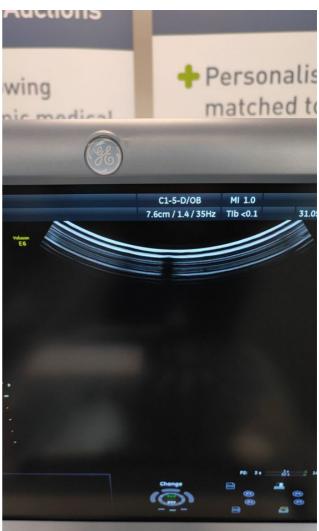

### **B-Mode** Pass

Photo 126 Photo 127

### M-Mode Pass

### C-Mode Pass

PD-Mode Pass

Photo 133 Photo 134

### PW-Mode Pass

Photo 136

3D Mode Pass

Photo 135

Photo 137 Photo 138 Photo 139

Private & confidential 10/138 4D Mode Pass

Photo 140

Photo 141