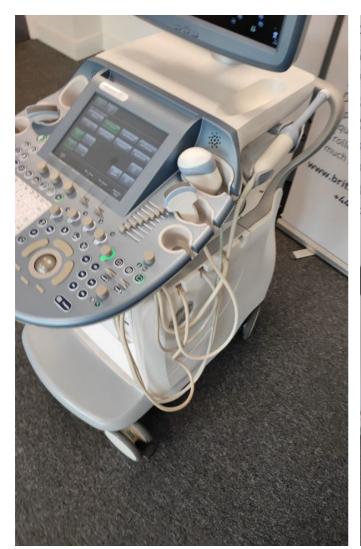

Model: Voluson E6

Photo 1

Photo 2

Photo 3

Serial No.: D64237

Photo 4

Year of Manufacture: 10,2015

Software Level: BT13.5 EC250

Software available.

Private & confidential 1/138

Photo 5

Photo 6

Photo 7

Photo 8

Photo 9