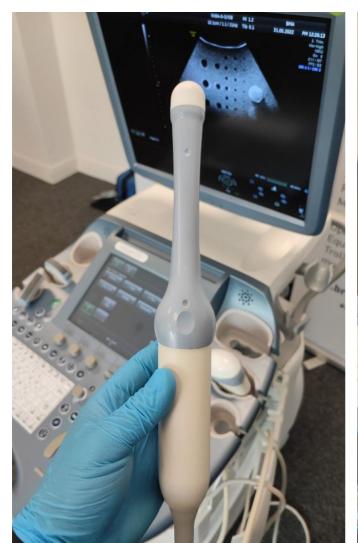

### PROBE NO.: 4

**Probe Make** GΕ

**Probe Model** RIC5-9-D

**Probe Serial Number** 236362KR0

Photo 205

### Visual inspection

Photo 206

Photo 207

Photo 208

Photo 209

Photo 210

Photo 211