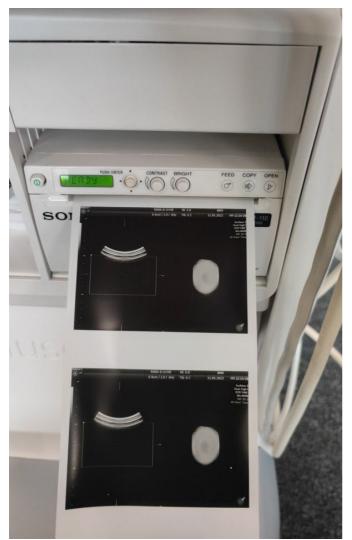

# Image benchmark

Pass

Photo 164

Photo 165

Photo 166

| Probe passes inspection & test                                                                                                     | Yes |
|------------------------------------------------------------------------------------------------------------------------------------|-----|
| Probe has passed performance and safety assessments and is issued as fit for use, subject to final acceptance assessment upon fit. | Yes |

### Image benchmark

Pass

Photo 178

Photo 179

Photo 180 Photo 181

Photo 182

Photo 183

Probe passes inspection & test