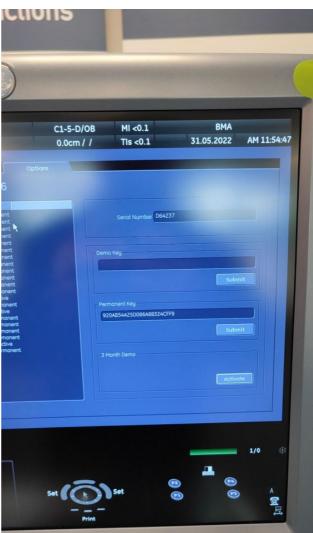

### Voluson E6 - D64237.pdf

Test Equipment No. (Electrical Safety Analyzer):

Rigel 288+ SN.:10M-0263

Calibration Due Date:

05.2023

Test Equipment No. (Ultrasound Phantom):

ATS Labolatories MODEL: 539 Multipurpose Ultrasound Phantom

SN.: 200493148

**Date Performed** 

30 May 2022 09:56 BST

**Performed By** 

MS

Private & confidential 2/138