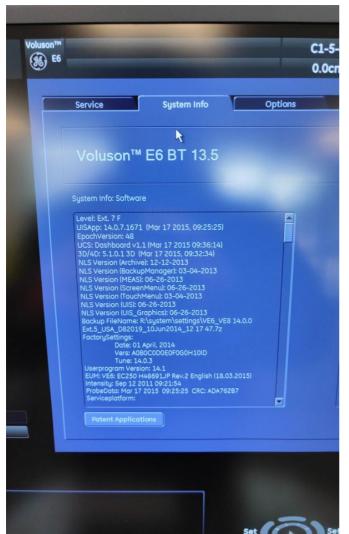

Model: Voluson E6

Photo 1

Photo 2

Photo 3

Serial No.: D64237

Photo 4

Year of Manufacture: 10,2015

Software Level: BT13.5 EC250