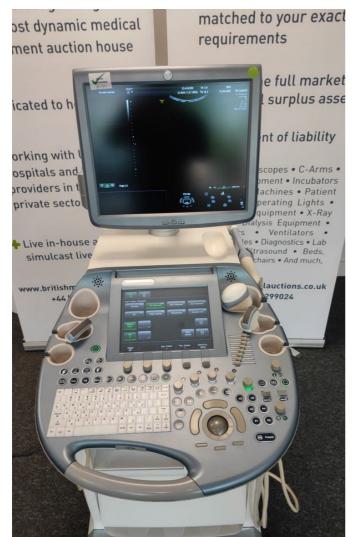

Model: Voluson E6

Photo 1

Photo 2

Photo 3

Serial No.: D64237

Photo 4

Year of Manufacture: 10,2015

Software Level: BT13.5 EC250

Software available.

Private & confidential 1/138

Photo 5

Photo 6

Photo 7

Photo 8

Photo 9