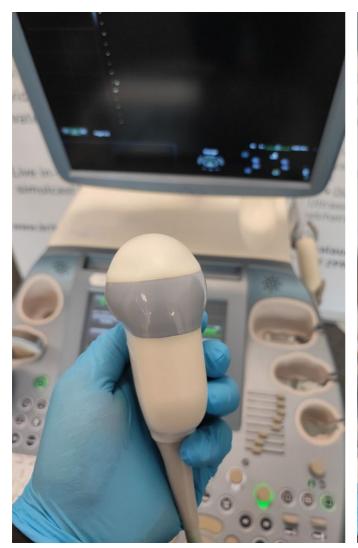

# PROBE NO.: 3 Probe Make GE Probe Model RAB4-8-D Probe Serial Number 196436KR0

Visual inspection Pass

Cable

Lens

No oil leakage detected.

Probe Casing Strain Relief Pass

Pass

Private & confidential 16/138

| Connector                                                                                                                                                                                                                                                                                                                                                                                                                                                                                                                                                                                                                                                                                                                                                                                                                                                                                                                                                                                                                                                                                                                                                                                                                                                                                                                                                                                                                                                                                                                                                                                                                                                                                                                                                                                                                                                                                                                                                                                                                                                                                                                      |                  |                     |                             | Pass |
|--------------------------------------------------------------------------------------------------------------------------------------------------------------------------------------------------------------------------------------------------------------------------------------------------------------------------------------------------------------------------------------------------------------------------------------------------------------------------------------------------------------------------------------------------------------------------------------------------------------------------------------------------------------------------------------------------------------------------------------------------------------------------------------------------------------------------------------------------------------------------------------------------------------------------------------------------------------------------------------------------------------------------------------------------------------------------------------------------------------------------------------------------------------------------------------------------------------------------------------------------------------------------------------------------------------------------------------------------------------------------------------------------------------------------------------------------------------------------------------------------------------------------------------------------------------------------------------------------------------------------------------------------------------------------------------------------------------------------------------------------------------------------------------------------------------------------------------------------------------------------------------------------------------------------------------------------------------------------------------------------------------------------------------------------------------------------------------------------------------------------------|------------------|---------------------|-----------------------------|------|
| Connector Strain Relief                                                                                                                                                                                                                                                                                                                                                                                                                                                                                                                                                                                                                                                                                                                                                                                                                                                                                                                                                                                                                                                                                                                                                                                                                                                                                                                                                                                                                                                                                                                                                                                                                                                                                                                                                                                                                                                                                                                                                                                                                                                                                                        |                  |                     | Pass                        |      |
| Lateral resol                                                                                                                                                                                                                                                                                                                                                                                                                                                                                                                                                                                                                                                                                                                                                                                                                                                                                                                                                                                                                                                                                                                                                                                                                                                                                                                                                                                                                                                                                                                                                                                                                                                                                                                                                                                                                                                                                                                                                                                                                                                                                                                  | lution           |                     |                             | Pass |
| Photo 199                                                                                                                                                                                                                                                                                                                                                                                                                                                                                                                                                                                                                                                                                                                                                                                                                                                                                                                                                                                                                                                                                                                                                                                                                                                                                                                                                                                                                                                                                                                                                                                                                                                                                                                                                                                                                                                                                                                                                                                                                                                                                                                      | = 1=             |                     |                             |      |
| Axial resolut                                                                                                                                                                                                                                                                                                                                                                                                                                                                                                                                                                                                                                                                                                                                                                                                                                                                                                                                                                                                                                                                                                                                                                                                                                                                                                                                                                                                                                                                                                                                                                                                                                                                                                                                                                                                                                                                                                                                                                                                                                                                                                                  | tion             |                     |                             | Pass |
| Photo 200                                                                                                                                                                                                                                                                                                                                                                                                                                                                                                                                                                                                                                                                                                                                                                                                                                                                                                                                                                                                                                                                                                                                                                                                                                                                                                                                                                                                                                                                                                                                                                                                                                                                                                                                                                                                                                                                                                                                                                                                                                                                                                                      |                  |                     |                             |      |
| Image bench                                                                                                                                                                                                                                                                                                                                                                                                                                                                                                                                                                                                                                                                                                                                                                                                                                                                                                                                                                                                                                                                                                                                                                                                                                                                                                                                                                                                                                                                                                                                                                                                                                                                                                                                                                                                                                                                                                                                                                                                                                                                                                                    | hmark            |                     |                             | Pass |
| Marketon of the control of the contr |                  |                     | Photo OA                    |      |
| Photo 201                                                                                                                                                                                                                                                                                                                                                                                                                                                                                                                                                                                                                                                                                                                                                                                                                                                                                                                                                                                                                                                                                                                                                                                                                                                                                                                                                                                                                                                                                                                                                                                                                                                                                                                                                                                                                                                                                                                                                                                                                                                                                                                      | Photo 202        | Photo 203           | Photo 204                   | Voc  |
| Probe passes inspection & test                                                                                                                                                                                                                                                                                                                                                                                                                                                                                                                                                                                                                                                                                                                                                                                                                                                                                                                                                                                                                                                                                                                                                                                                                                                                                                                                                                                                                                                                                                                                                                                                                                                                                                                                                                                                                                                                                                                                                                                                                                                                                                 |                  |                     | Yes                         |      |
| Probe has pa                                                                                                                                                                                                                                                                                                                                                                                                                                                                                                                                                                                                                                                                                                                                                                                                                                                                                                                                                                                                                                                                                                                                                                                                                                                                                                                                                                                                                                                                                                                                                                                                                                                                                                                                                                                                                                                                                                                                                                                                                                                                                                                   | assed performanc | e and safety assess | sments and is issued as fit | Voc  |

for use, subject to final acceptance assessment upon fit.

Private & confidential 17/138