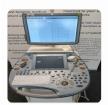

Model: Voluson E6

Photo 1

Photo 2

Photo 3

Serial No.: D64237

Photo 4

Year of Manufacture: 10,2015

Software Level: BT13.5 EC250