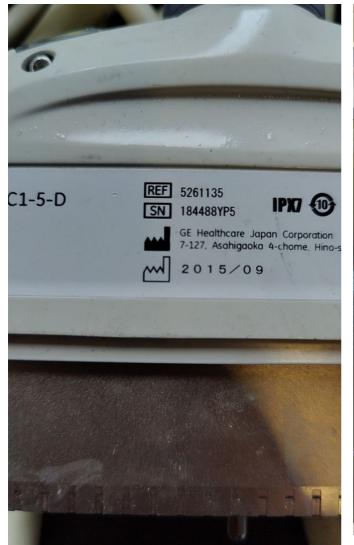

# PROBE NO.: 2 Probe Make GE Probe Model C1-5-D Probe Serial Number 184488YP5 Photo 167 Visual inspection Pass Photo 168 Photo 169 Photo 170 Photo 171

Cable Pass

Photo 172 Photo 173

Lens Fail

Photo 174

| Probe Casing               | Pass |
|----------------------------|------|
| Probe Casing Strain Relief | Pass |
| Connector                  | Pass |
| Connector Strain Relief    | Pass |
| Lateral resolution         | Pass |