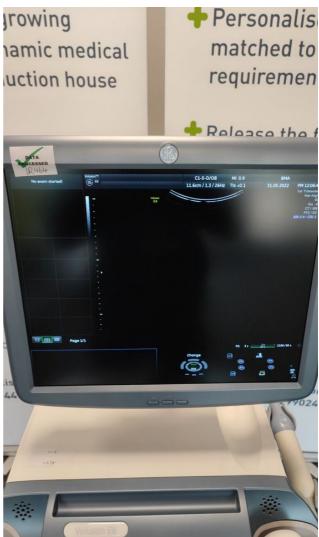

Model: Voluson E6

Photo 1

Photo 2

Photo 3

Serial No.: D64237

Photo 4

Year of Manufacture: 10,2015

Software Level: BT13.5 EC250

Software available.

Private & confidential 1/138

Photo 5

Photo 6

Photo 7

Photo 8

Photo 9