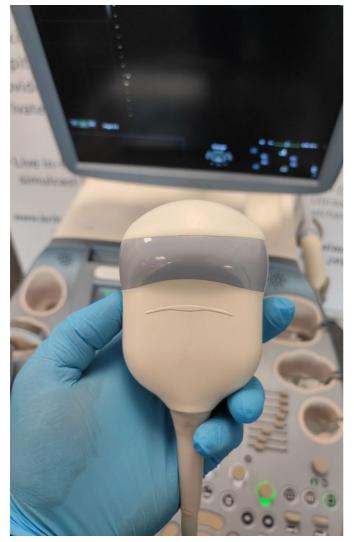

# PROBE NO.: 3 Probe Make GE Probe Model RAB4-8-D Probe Serial Number 196436KR0

Visual inspection Pass

Cable

Lens

No oil leakage detected.

Probe Casing Strain Relief Pass

Pass

Private & confidential 16/138

| Connector                                                                                                                                                                                                                                                                                                                                                                                                                                                                                                                                                                                                                                                                                                                                                                                                                                                                                                                                                                                                                                                                                                                                                                                                                                                                                                                                                                                                                                                                                                                                                                                                                                                                                                                                                                                                                                                                                                                                                                                                                                                                                                                      |                  |                     |                             | Pass |
|--------------------------------------------------------------------------------------------------------------------------------------------------------------------------------------------------------------------------------------------------------------------------------------------------------------------------------------------------------------------------------------------------------------------------------------------------------------------------------------------------------------------------------------------------------------------------------------------------------------------------------------------------------------------------------------------------------------------------------------------------------------------------------------------------------------------------------------------------------------------------------------------------------------------------------------------------------------------------------------------------------------------------------------------------------------------------------------------------------------------------------------------------------------------------------------------------------------------------------------------------------------------------------------------------------------------------------------------------------------------------------------------------------------------------------------------------------------------------------------------------------------------------------------------------------------------------------------------------------------------------------------------------------------------------------------------------------------------------------------------------------------------------------------------------------------------------------------------------------------------------------------------------------------------------------------------------------------------------------------------------------------------------------------------------------------------------------------------------------------------------------|------------------|---------------------|-----------------------------|------|
| Connector Strain Relief                                                                                                                                                                                                                                                                                                                                                                                                                                                                                                                                                                                                                                                                                                                                                                                                                                                                                                                                                                                                                                                                                                                                                                                                                                                                                                                                                                                                                                                                                                                                                                                                                                                                                                                                                                                                                                                                                                                                                                                                                                                                                                        |                  |                     | Pass                        |      |
| Lateral resol                                                                                                                                                                                                                                                                                                                                                                                                                                                                                                                                                                                                                                                                                                                                                                                                                                                                                                                                                                                                                                                                                                                                                                                                                                                                                                                                                                                                                                                                                                                                                                                                                                                                                                                                                                                                                                                                                                                                                                                                                                                                                                                  | lution           |                     |                             | Pass |
| Photo 199                                                                                                                                                                                                                                                                                                                                                                                                                                                                                                                                                                                                                                                                                                                                                                                                                                                                                                                                                                                                                                                                                                                                                                                                                                                                                                                                                                                                                                                                                                                                                                                                                                                                                                                                                                                                                                                                                                                                                                                                                                                                                                                      | = 1=             |                     |                             |      |
| Axial resolut                                                                                                                                                                                                                                                                                                                                                                                                                                                                                                                                                                                                                                                                                                                                                                                                                                                                                                                                                                                                                                                                                                                                                                                                                                                                                                                                                                                                                                                                                                                                                                                                                                                                                                                                                                                                                                                                                                                                                                                                                                                                                                                  | tion             |                     |                             | Pass |
| Photo 200                                                                                                                                                                                                                                                                                                                                                                                                                                                                                                                                                                                                                                                                                                                                                                                                                                                                                                                                                                                                                                                                                                                                                                                                                                                                                                                                                                                                                                                                                                                                                                                                                                                                                                                                                                                                                                                                                                                                                                                                                                                                                                                      |                  |                     |                             |      |
| Image bench                                                                                                                                                                                                                                                                                                                                                                                                                                                                                                                                                                                                                                                                                                                                                                                                                                                                                                                                                                                                                                                                                                                                                                                                                                                                                                                                                                                                                                                                                                                                                                                                                                                                                                                                                                                                                                                                                                                                                                                                                                                                                                                    | hmark            |                     |                             | Pass |
| Marketon of the control of the contr |                  |                     | Photo OA                    |      |
| Photo 201                                                                                                                                                                                                                                                                                                                                                                                                                                                                                                                                                                                                                                                                                                                                                                                                                                                                                                                                                                                                                                                                                                                                                                                                                                                                                                                                                                                                                                                                                                                                                                                                                                                                                                                                                                                                                                                                                                                                                                                                                                                                                                                      | Photo 202        | Photo 203           | Photo 204                   | Voc  |
| Probe passes inspection & test                                                                                                                                                                                                                                                                                                                                                                                                                                                                                                                                                                                                                                                                                                                                                                                                                                                                                                                                                                                                                                                                                                                                                                                                                                                                                                                                                                                                                                                                                                                                                                                                                                                                                                                                                                                                                                                                                                                                                                                                                                                                                                 |                  |                     | Yes                         |      |
| Probe has pa                                                                                                                                                                                                                                                                                                                                                                                                                                                                                                                                                                                                                                                                                                                                                                                                                                                                                                                                                                                                                                                                                                                                                                                                                                                                                                                                                                                                                                                                                                                                                                                                                                                                                                                                                                                                                                                                                                                                                                                                                                                                                                                   | assed performanc | e and safety assess | sments and is issued as fit | Voc  |

for use, subject to final acceptance assessment upon fit.

Private & confidential 17/138