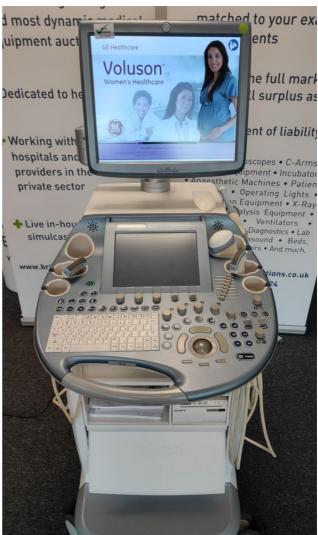

Model: Voluson E6

Photo 1

Photo 2

Photo 3

Serial No.: D64237

Photo 4

Year of Manufacture: 10,2015

Software Level: BT13.5 EC250