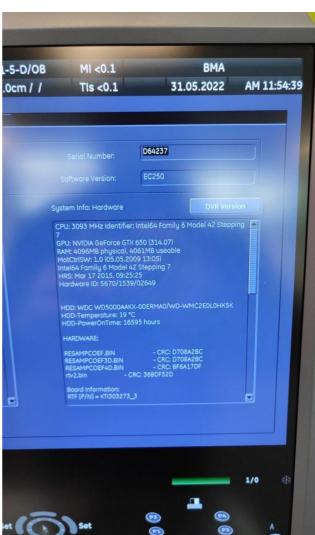

Model: Voluson E6

Photo 1

Photo 2

Photo 3

Serial No.: D64237

Photo 4

Year of Manufacture: 10,2015

Software Level: BT13.5 EC250