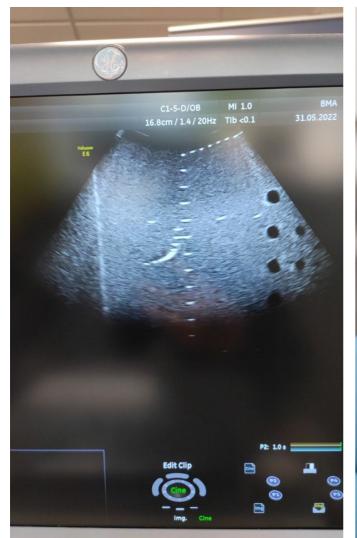

### **B-Mode** Pass

Photo 126 Photo 127

# Image benchmark

Pass

Photo 164

Photo 165

Photo 166

| Probe passes inspection & test                                                                                                     | Yes |
|------------------------------------------------------------------------------------------------------------------------------------|-----|
| Probe has passed performance and safety assessments and is issued as fit for use, subject to final acceptance assessment upon fit. | Yes |

### Image benchmark

Pass

Photo 178

Photo 179

Photo 180 Photo 181

Photo 182

Photo 183

Probe passes inspection & test

### Image benchmark

Pass

Photo 221

Photo 222

Photo 223

Photo 224

Photo 225

Photo 226