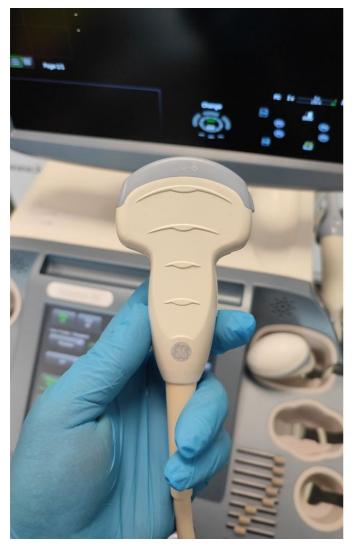

### 5. PROBE NO.: 1

Probe Make GE

Probe Model C4-8-D

Probe Serial Number 157184PD3

Photo 152

Visual inspection Pass

Photo 153

Photo 154