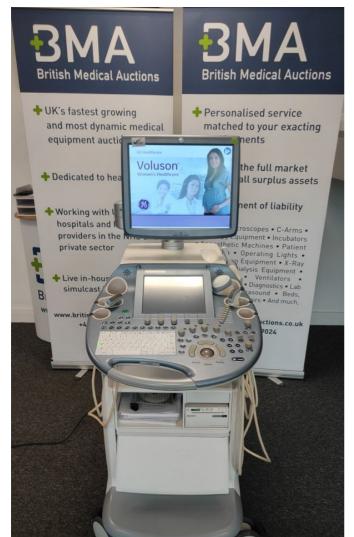

Model: Voluson E6

Photo 1

Photo 2

Photo 3

Serial No.: D64237

Photo 4

Year of Manufacture: 10,2015

Software Level: BT13.5 EC250

Software available.

Private & confidential 1/138

Photo 5

Photo 6

Photo 7

Photo 8

Photo 9