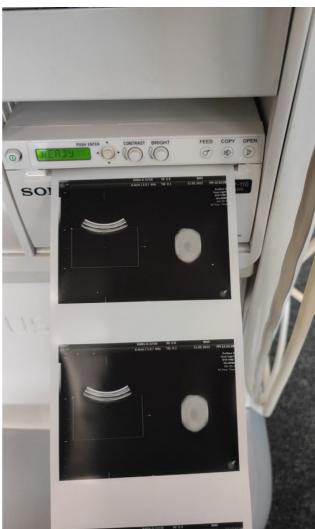

# Image benchmark

Pass

Photo 164

Photo 165

Photo 166

| Probe passes inspection & test                                                                                                     | Yes |
|------------------------------------------------------------------------------------------------------------------------------------|-----|
| Probe has passed performance and safety assessments and is issued as fit for use, subject to final acceptance assessment upon fit. | Yes |

### Image benchmark

Pass

Photo 178

Photo 179

Photo 180 Photo 181

Photo 182

Photo 183

Probe passes inspection & test