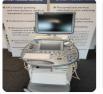

Model: Voluson E6

Photo 1

Photo 2

Photo 3

Serial No.: D64237

Photo 4

Year of Manufacture: 10,2015

Software Level: BT13.5 EC250

### Voluson E6 - D64237.pdf

Test Equipment No. (Electrical Safety Analyzer):

Rigel 288+ SN.:10M-0263

Calibration Due Date:

05.2023

Test Equipment No. (Ultrasound Phantom):

ATS Labolatories MODEL: 539 Multipurpose Ultrasound Phantom