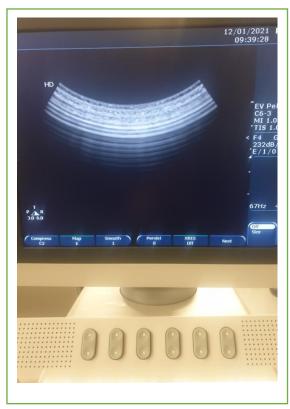

## **Ultrasound Transducer Condition Report**

| Date Tested - 12/01/2021             | Carried out By – I Rutherford |  |
|--------------------------------------|-------------------------------|--|
|                                      | -                             |  |
| Manufacturer - Philips               | Model Number – C6-3           |  |
|                                      |                               |  |
| Serial Number -B149T2                |                               |  |
|                                      |                               |  |
| Transducer Type – Convex             |                               |  |
|                                      |                               |  |
| Date of Manufacture – Unknown        |                               |  |
|                                      |                               |  |
| System used to Test – Philips HD7 XE |                               |  |
|                                      |                               |  |
| Cable – Good                         |                               |  |
| Laws Cood                            |                               |  |
| Lens – Good                          |                               |  |
| Discolouration – None                |                               |  |
| Discolouration – None                |                               |  |
| Overall Condition - Excellent        |                               |  |
| Overall Colluition - Excellent       | © British Medical Auctions    |  |