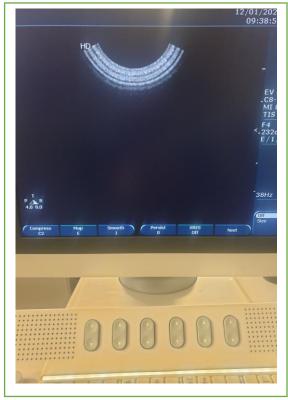

## **Ultrasound Transducer Condition Report**

| Date Tested - 12/01/2021             | Carried out By – I Rutherford                |  |
|--------------------------------------|----------------------------------------------|--|
| 2401000 22/02/2022                   | Carried Cat. Dy Thather Carried Carried Cat. |  |
| Manufacturer - Philips               | Model Number – C8-4v                         |  |
| Serial Number - B2D9JW               |                                              |  |
|                                      |                                              |  |
| Transducer Type – Endovaginal        |                                              |  |
| Date of Manufacture – Unknown        |                                              |  |
| System used to Test – Philips HD7 XE |                                              |  |
| Cable – Good                         |                                              |  |
| Lens – Good                          |                                              |  |
| Discolouration – None                |                                              |  |
| Overall Condition -Excellent         | © British Medical Auctions                   |  |