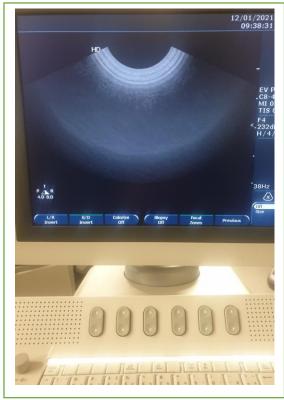

## **Ultrasound Transducer Condition Report**

| Date Tested - 12/01/2021             | Carried out By – I Rutherford                |  |
|--------------------------------------|----------------------------------------------|--|
| 2401000 22/02/2022                   | Carried Cat. Dy Thather Carried Carried Cat. |  |
| Manufacturer - Philips               | Model Number – C8-4v                         |  |
| Serial Number - B2D9JW               |                                              |  |
|                                      |                                              |  |
| Transducer Type – Endovaginal        |                                              |  |
| Date of Manufacture – Unknown        |                                              |  |
| System used to Test – Philips HD7 XE |                                              |  |
| Cable – Good                         |                                              |  |
| Lens – Good                          |                                              |  |
| Discolouration – None                |                                              |  |
| Overall Condition -Excellent         | © British Medical Auctions                   |  |