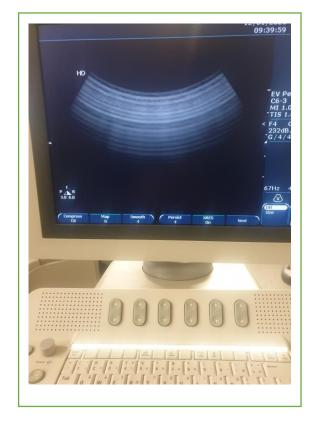

## **Ultrasound Transducer Condition Report**

| Date Tested - 12/01/2021             | Carried out By – I Rutherford |  |
|--------------------------------------|-------------------------------|--|
|                                      | -                             |  |
| Manufacturer - Philips               | Model Number – C6-3           |  |
|                                      |                               |  |
| Serial Number -B149T2                |                               |  |
|                                      |                               |  |
| Transducer Type – Convex             |                               |  |
|                                      |                               |  |
| Date of Manufacture – Unknown        |                               |  |
|                                      |                               |  |
| System used to Test – Philips HD7 XE |                               |  |
|                                      |                               |  |
| Cable – Good                         |                               |  |
| Laws Cood                            |                               |  |
| Lens – Good                          |                               |  |
| Discolouration – None                |                               |  |
| Discolouration – None                |                               |  |
| Overall Condition - Excellent        |                               |  |
| Overall Colluition - Excellent       | © British Medical Auctions    |  |