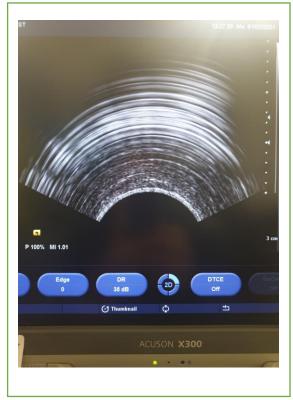

## **Ultrasound Transducer Condition Report**

| Date Tested - 01/02/2021                            | Carried out By – I Rutherford |  |  |
|-----------------------------------------------------|-------------------------------|--|--|
| Manufacturer - Siemens                              | Model Number – CH5-2          |  |  |
| Serial Number - 21530011                            |                               |  |  |
|                                                     |                               |  |  |
| Transducer Type –Convex                             |                               |  |  |
| Date of Manufacture – 2012                          |                               |  |  |
| System used to Test – Siemens X300                  |                               |  |  |
|                                                     |                               |  |  |
| Cable – Good                                        |                               |  |  |
| Lens – Good                                         |                               |  |  |
|                                                     |                               |  |  |
| Discolouration – Minimal                            |                               |  |  |
|                                                     |                               |  |  |
| Overall Condition - Good © British Medical Auctions |                               |  |  |