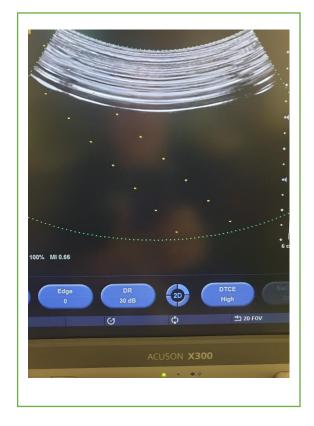

|  |  |
| System used to Test – Siemens X300                  |                               |  |  |
|                                                     |                               |  |  |
| Cable – Good                                        |                               |  |  |
| Lens – Good                                         |                               |  |  |
|                                                     |                               |  |  |
| Discolouration – Minimal                            |                               |  |  |
|                                                     |                               |  |  |
| Overall Condition - Good © British Medical Auctions |                               |  |  |

## Airscans -