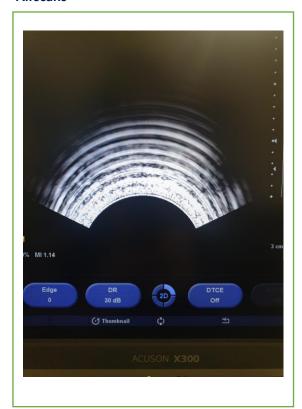

|                      |                           |  |
| Date of Manufacture – 2008                |                      |                           |  |
|                                           |                      |                           |  |
| System used to Test – Siemens Acuson X300 |                      |                           |  |
| Cable – Good                              |                      |                           |  |
| Lens – Good                               |                      |                           |  |
| Discolouration – Minimal                  |                      |                           |  |
| Overall Condition - Good                  | © British Medical Au | ctions                    |  |

## Airscans -





BMA Transducer condition report – version 1.0 – 10/06/2020



## **Ultrasound Transducer Condition Report**

| Date Tested - 01/02/2021                            | Carried out By – I Rutherford |  |  |
|-----------------------------------------------------|-------------------------------|--|--|
| Manufacturer - Siemens                              | Model Number – CH5-2          |  |  |
| Serial Number - 21530011                            |                               |  |  |
|                                                     |                               |  |  |
| Transducer Type –Convex                             |                               |  |  |
| Date of Manufacture – 2012                          |                               |  |  |
| System used to Test – Sieme