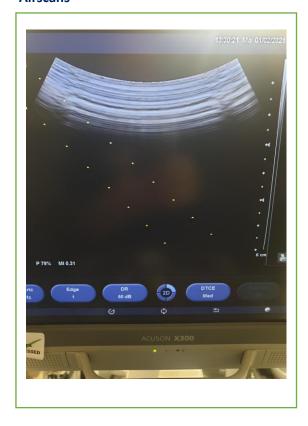

## **Ultrasound Transducer Condition Report**

| Date Tested - 01/02/2021                  | Carr                 | ied out By – I Rutherford |  |
|-------------------------------------------|----------------------|---------------------------|--|
| Dutc   C3tCu                              | Curi                 | ied out by Traditeriord   |  |
| Manufacturer - Siemens                    | Mod                  | del Number – EC9-4        |  |
| Serial Number - 82537105                  |                      |                           |  |
| Transducer Type – Transvaginal            |                      |                           |  |
| 5                                         |                      |                           |  |
| Date of Manufacture – 2008                |                      |                           |  |
|                                           |                      |                           |  |
| System used to Test – Siemens Acuson X300 |                      |                           |  |
| Cable – Good                              |                      |                           |  |
| Lens – Good                               |                      |                           |  |
| Discolouration – Minimal                  |                      |                           |  |
| Overall Condition - Good                  | © British Medical Au | ctions                    |  |