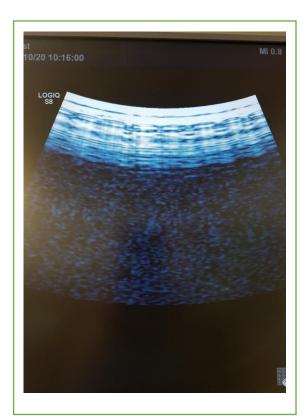

## **Ultrasound Transducer Condition Report**

| Date Tested 14/10/2020            | Carried out By – I. Rutherford |  |
|-----------------------------------|--------------------------------|--|
|                                   |                                |  |
| Manufacturer – GE                 | Model Number – C1-5-D          |  |
|                                   |                                |  |
| Serial Number – 140599YP2         |                                |  |
|                                   |                                |  |
| Transducer Type – Convex          |                                |  |
| Date of Manufacture 2014/04       |                                |  |
| Date of Manufacture – 2014/04     |                                |  |
| System used to Test – GE Logiq S8 |                                |  |
| System used to rest - GE Logiq 36 |                                |  |
| Cable – Good                      |                                |  |
|                                   |                                |  |
| Lens – Good                       |                                |  |
|                                   |                                |  |
| Discolouration -Slight            |                                |  |
|                                   | © British Medical Auctions     |  |
| Overall Condition – Good          | © Dilusti Medical Adediotis    |  |