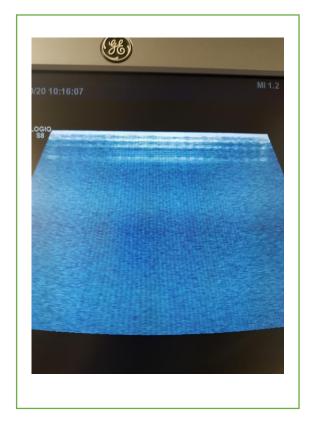

## **Ultrasound Transducer Condition Report**

| Date Tested 14/10/2020              | Carried out By – I. Rutherford |  |
|-------------------------------------|--------------------------------|--|
| Manufacturer – GE                   | Model Number – 9L-D            |  |
| Serial Number – 113990WP6           |                                |  |
| Transducer Type – Linear            |                                |  |
| Date of Manufacture – December 2011 |                                |  |
| System used to Test – GE Logiq S8   |                                |  |
| Cable – Good                        |                                |  |
|                                     |                                |  |
| Lens – Good                         |                                |  |
| Discolouration -Slight              |                                |  |
| Overall Condition - Good © British  | Medical Auctions               |  |