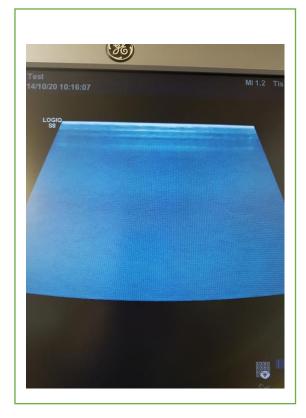

## **Ultrasound Transducer Condition Report**

| Date Tested 14/10/2020              | Carried out By – I. Rutherford |  |
|-------------------------------------|--------------------------------|--|
| Manufacturer – GE                   | Model Number – 9L-D            |  |
| Serial Number – 113990WP6           |                                |  |
| Transducer Type – Linear            |                                |  |
| Date of Manufacture – December 2011 |                                |  |
| System used to Test – GE Logiq S8   |                                |  |
| Cable – Good                        |                                |  |
|                                     |                                |  |
| Lens – Good                         |                                |  |
| Discolouration -Slight              |                                |  |
| Overall Condition - Good © British  | Medical Auctions               |  |