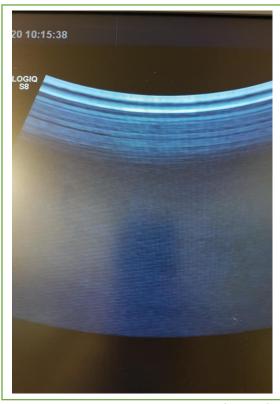

## **Ultrasound Transducer Condition Report**

| Date Tested 14/10/2020            | Carried out By – I. Rutherford |  |
|-----------------------------------|--------------------------------|--|
|                                   |                                |  |
| Manufacturer – GE                 | Model Number – C1-5-D          |  |
|                                   |                                |  |
| Serial Number – 140599YP2         |                                |  |
|                                   |                                |  |
| Transducer Type – Convex          |                                |  |
| Date of Manufacture 2014/04       |                                |  |
| Date of Manufacture – 2014/04     |                                |  |
| System used to Test – GE Logiq S8 |                                |  |
| System used to rest - GE Logiq 36 |                                |  |
| Cable – Good                      |                                |  |
|                                   |                                |  |
| Lens – Good                       |                                |  |
|                                   |                                |  |
| Discolouration -Slight            |                                |  |
|                                   | © British Medical Auctions     |  |
| Overall Condition – Good          | © Dilusti Medical Adediotis    |  |