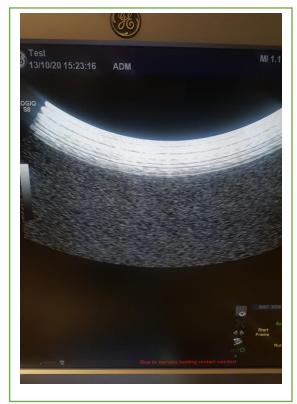

## Ultrasound Transducer Condition Report

| Date Tested 13/10/2020            | Carried out By – I. Rutherford |  |
|-----------------------------------|--------------------------------|--|
|                                   |                                |  |
| Manufacturer – GE                 | Model Number – C1-5-D          |  |
| Serial Number – 167191YP6         |                                |  |
| Transducer Type – Convex          |                                |  |
| Date of Manufacture – 2015/02     |                                |  |
| System used to Test – GE Logiq S8 |                                |  |
| Cable – Good                      |                                |  |
| Lens – Good                       |                                |  |
| Discolouration –Slight            |                                |  |
| Overall Condition – Good          | © British Medical Auctions     |  |

Airscans –

BMA Transducer condition report – version 1.0 – 10/06/2020