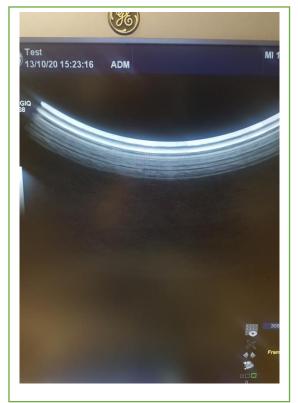

## Ultrasound Transducer Condition Report

| Date Tested 13/10/2020            | Carried out By – I. Rutherford |  |
|-----------------------------------|--------------------------------|--|
|                                   |                                |  |
| Manufacturer – GE                 | Model Number – C1-5-D          |  |
| Serial Number – 167191YP6         |                                |  |
| Transducer Type – Convex          |                                |  |
| Date of Manufacture – 2015/02     |                                |  |
| System used to Test – GE Logiq S8 |                                |  |
| Cable – Good                      |                                |  |
| Lens – Good                       |                                |  |
| Discolouration –Slight            |                                |  |
| Overall Condition – Good          | © British Medical Auctions     |  |

Airscans –

BMA Transducer condition report – version 1.0 – 10/06/2020