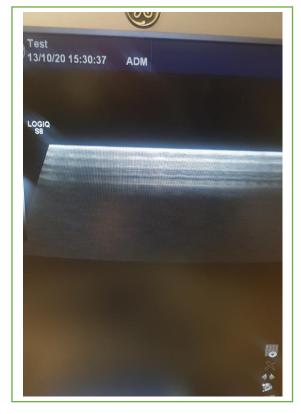

## Ultrasound Transducer Condition Report

| Date Tested 13/10/2020             | Carried out By – I. Rutherford |  |
|------------------------------------|--------------------------------|--|
|                                    |                                |  |
| Manufacturer – GE                  | Model Number – 9L-D            |  |
| Serial Number – 32199YP2           |                                |  |
| Transducer Type – Linear           |                                |  |
| Date of Manufacture – January 2009 |                                |  |
| System used to Test – GE Logiq S8  |                                |  |
| Cable – Good                       |                                |  |
| Lens – Good                        |                                |  |
| Discolouration –Slight             |                                |  |
| Overall Condition – Good           | Medical Auctions               |  |

## Airscans –