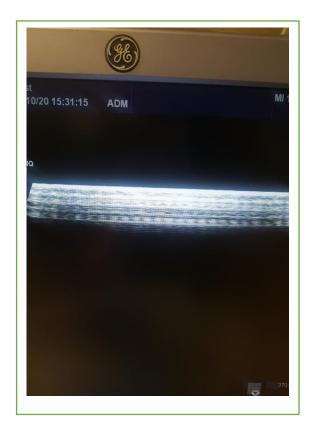

## Ultrasound Transducer Condition Report

| Date Tested 13/10/2020             | Carried out By – I. Rutherford |  |
|------------------------------------|--------------------------------|--|
|                                    |                                |  |
| Manufacturer – GE                  | Model Number – 9L-D            |  |
| Serial Number – 32199YP2           |                                |  |
| Transducer Type – Linear           |                                |  |
| Date of Manufacture – January 2009 |                                |  |
| System used to Test – GE Logiq S8  |                                |  |
| Cable – Good                       |                                |  |
| Lens – Good                        |                                |  |
| Discolouration –Slight             |                                |  |
| Overall Condition – Good           | Medical Auctions               |  |

## Airscans –