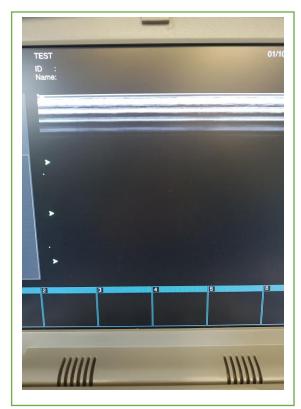

## **Ultrasound Transducer Condition Report**

| Date Tested 1/10/2020                  | Carried out By – I. Rutherford |
|----------------------------------------|--------------------------------|
| Dutc 165664 1/10/2020                  | curried out by in rudnerrord   |
| Manufacturer - SIUI                    | Model Number – L8L38K          |
| Serial Number – 883F-120002            |                                |
| Transducer Type – Linear               |                                |
| Date of Manufacture – Unknown          |                                |
| System used to Test – SIUI Apogee 1200 |                                |
| Cable – Good                           |                                |
| Lens – Good                            |                                |
| Discolouration –None                   |                                |
| Overall Condition – Good               | © British Medical Auctions     |

## Airscans -

BMA Transducer condition report – version 1.0 – 10/06/2020