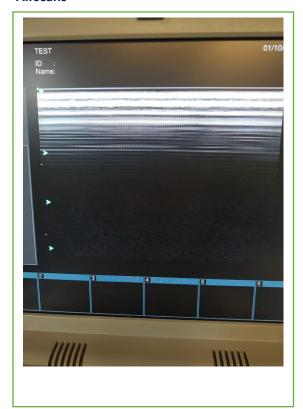

## **Ultrasound Transducer Condition Report**

| Date Tested 1/10/2020                  | Carried out By – I. Rutherford |
|----------------------------------------|--------------------------------|
| Dutc 165664 1/10/2020                  | curried out by in rudnerrord   |
| Manufacturer - SIUI                    | Model Number – L8L38K          |
| Serial Number – 883F-120002            |                                |
| Transducer Type – Linear               |                                |
| Date of Manufacture – Unknown          |                                |
| System used to Test – SIUI Apogee 1200 |                                |
| Cable – Good                           |                                |
| Lens – Good                            |                                |
| Discolouration –None                   |                                |
| Overall Condition – Good               | © British Medical Auctions     |

## Airscans -

BMA Transducer condition report – version 1.0 – 10/06/2020