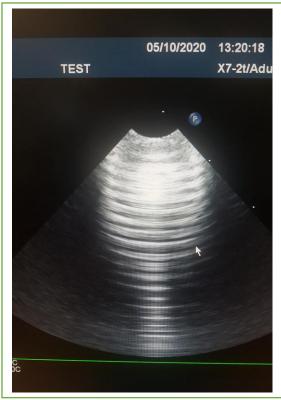

## **Ultrasound Transducer Condition Report**

| Date Tested 5/10/2020                                | Carried out By – I. Rutherford             |
|------------------------------------------------------|--------------------------------------------|
|                                                      |                                            |
| Manufacturer – Philips                               | Model Number – X7-2t                       |
|                                                      |                                            |
| Serial Number - B1BX1Y                               |                                            |
|                                                      |                                            |
| Transducer Type –Transesophageal 3D TEE Matrix Array |                                            |
|                                                      |                                            |
| Date of Manufacture – Unknown                        |                                            |
|                                                      |                                            |
| System used to Test – Philips iE33                   |                                            |
| Cable – Good                                         | Movement - Minimum of 45 deg in all 4 Axis |
|                                                      |                                            |
| Lens - Good                                          |                                            |
|                                                      |                                            |
| Discolouration –None                                 |                                            |
|                                                      | © British Medical Auctions                 |
| Overall Condition – Good                             | S Difficili Medical Adedions               |