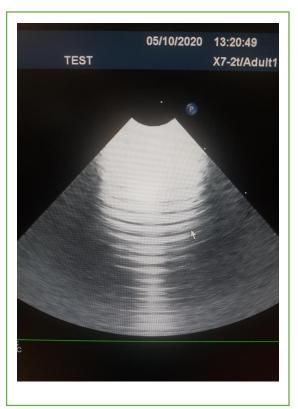

## **Ultrasound Transducer Condition Report**

| Date Tested 5/10/2020                                | Carried out By – I. Rutherford             |
|------------------------------------------------------|--------------------------------------------|
|                                                      |                                            |
| Manufacturer – Philips                               | Model Number – X7-2t                       |
|                                                      |                                            |
| Serial Number - B1BX1Y                               |                                            |
|                                                      |                                            |
| Transducer Type –Transesophageal 3D TEE Matrix Array |                                            |
|                                                      |                                            |
| Date of Manufacture – Unknown                        |                                            |
|                                                      |                                            |
| System used to Test – Philips iE33                   |                                            |
| Cable – Good                                         | Movement - Minimum of 45 deg in all 4 Axis |
|                                                      |                                            |
| Lens - Good                                          |                                            |
|                                                      |                                            |
| Discolouration –None                                 |                                            |
|                                                      | © British Medical Auctions                 |
| Overall Condition – Good                             | S Difficili Medical Adedions               |