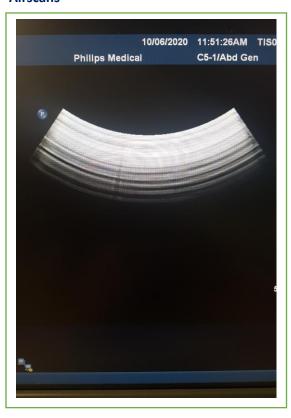

| Date Tested 6/10/2020                                       | Carried out By – I. Rutherford |  |
|-------------------------------------------------------------|--------------------------------|--|
|                                                             |                                |  |
| Manufacturer - Philips                                      | Model Number – C5-1            |  |
|                                                             |                                |  |
| Serial Number – B1CNTL                                      |                                |  |
|                                                             |                                |  |
| Transducer Type – Convex                                    |                                |  |
| Data of Mary Control of Market                              |                                |  |
| Date of Manufacture – Unknown                               |                                |  |
| System used to Test – Philips iU22                          |                                |  |
| System used to Test – Philips 1022                          |                                |  |
| Cable – Good                                                |                                |  |
|                                                             |                                |  |
| Lens – Good                                                 |                                |  |
|                                                             |                                |  |
| Discolouration –Some                                        |                                |  |
|                                                             |                                |  |
| Overall Condition – Slight Damage to cable Modical Austions |                                |  |
| © Dittisti Medical Adedions                                 |                                |  |