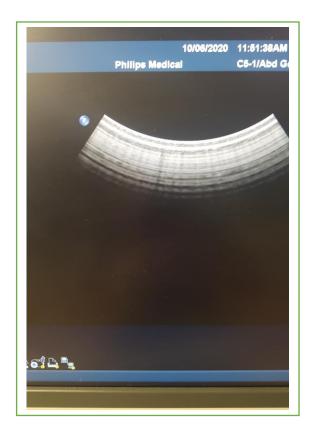

| Date Tested 6/10/2020                                       | Carried out By – I. Rutherford |  |
|-------------------------------------------------------------|--------------------------------|--|
|                                                             |                                |  |
| Manufacturer - Philips                                      | Model Number – C5-1            |  |
|                                                             |                                |  |
| Serial Number – B1CNTL                                      |                                |  |
|                                                             |                                |  |
| Transducer Type – Convex                                    |                                |  |
| Data of Mary Control of Market                              |                                |  |
| Date of Manufacture – Unknown                               |                                |  |
| System used to Test – Philips iU22                          |                                |  |
| System used to Test – Philips 1022                          |                                |  |
| Cable – Good                                                |                                |  |
|                                                             |                                |  |
| Lens – Good                                                 |                                |  |
|                                                             |                                |  |
| Discolouration –Some                                        |                                |  |
|                                                             |                                |  |
| Overall Condition – Slight Damage to cable Modical Austions |                                |  |
| © Dittisti Medical Adedions                                 |                                |  |