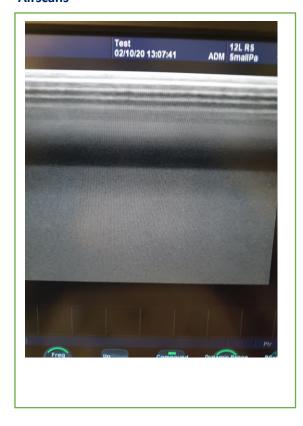

## **Ultrasound Transducer Condition Report**

| Date Tested 2/10/2020              | Carried out By – I. Rutherford |  |
|------------------------------------|--------------------------------|--|
| Manufacturer – GE                  | Model Number – 12L-RS          |  |
| Serial Number – 12905YP4           |                                |  |
| Transducer Type – Linear           |                                |  |
| Date of Manufacture – January 2008 |                                |  |
| System used to Test – GE Vivid S6  |                                |  |
| Cable – Good                       |                                |  |
|                                    |                                |  |
| Lens – Good                        |                                |  |
| Discolouration –Minimal            |                                |  |
| Overall Condition - Good © Britis  | h Medical Auctions             |  |