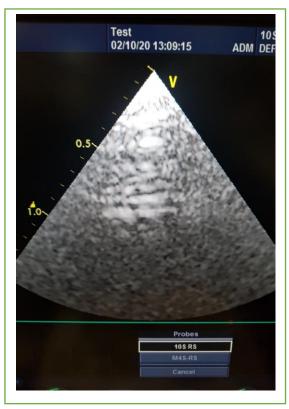

# **Ultrasound Transducer Condition Report**

| Date Tested 2/10/2020                             | Carried out By – I. Rutherford |  |
|---------------------------------------------------|--------------------------------|--|
|                                                   |                                |  |
| Manufacturer – GE                                 | Model Number – 10S-RS          |  |
|                                                   |                                |  |
| Serial Number – 85600PD5                          |                                |  |
|                                                   |                                |  |
| Transducer Type – Pediatric/Neonatal Sector Array |                                |  |
|                                                   |                                |  |
| Date of Manufacture – March 2008                  |                                |  |
| System used to Test – GE Vivid S6                 |                                |  |
| System used to rest – GL vivid 30                 |                                |  |
| Cable – Good                                      |                                |  |
|                                                   |                                |  |
| Lens - Good                                       |                                |  |
|                                                   |                                |  |
| Discolouration –Minimal                           |                                |  |
|                                                   |                                |  |
| Overall Condition – Good                          | ritish Medical Auctions        |  |