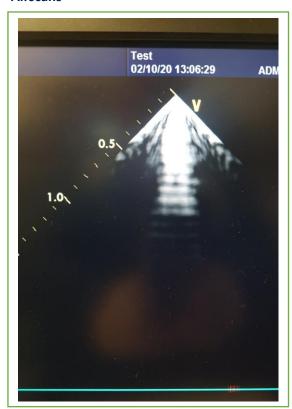

## **Ultrasound Transducer Condition Report**

| Date Tested 2/10/2020             | Carried out By – I. Rutherford |  |
|-----------------------------------|--------------------------------|--|
| Manufacturer – GE                 | Model Number – M4S-RS          |  |
| Serial Number – 76876YP2          |                                |  |
| Transducer Type – Matrix Ar       | ray                            |  |
| Date of Manufacture - July 2011   |                                |  |
| System used to Test – GE Vivid S6 |                                |  |
| Cable – Good                      |                                |  |
|                                   |                                |  |
| Lens – Good                       |                                |  |
| Discolouration – Minimal          |                                |  |
| Overall Condition – Good          | © British Medical Auctions     |  |