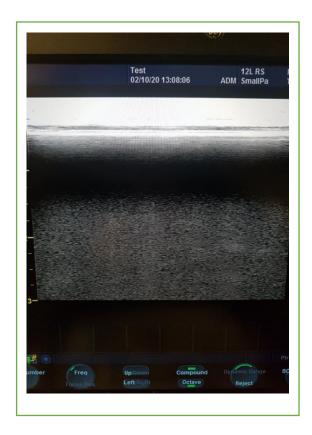

## **Ultrasound Transducer Condition Report**

| Date Tested 2/10/2020              | Carried out By – I. Rutherford |  |
|------------------------------------|--------------------------------|--|
| Manufacturer – GE                  | Model Number – 12L-RS          |  |
| Serial Number – 12905YP4           |                                |  |
| Transducer Type – Linear           |                                |  |
| Date of Manufacture – January 2008 |                                |  |
| System used to Test – GE Vivid S6  |                                |  |
| Cable – Good                       |                                |  |
|                                    |                                |  |
| Lens – Good                        |                                |  |
| Discolouration –Minimal            |                                |  |
| Overall Condition - Good © Britis  | h Medical Auctions             |  |