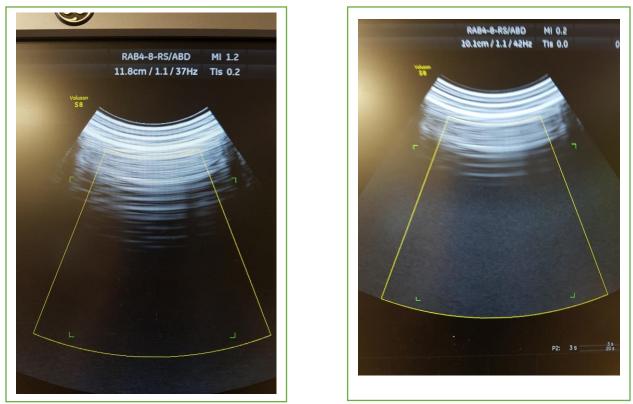

## Ultrasound Transducer Condition Report

| Date Tested 5/10/2020                       | Carried out By – I. Rutherford |  |
|---------------------------------------------|--------------------------------|--|
|                                             |                                |  |
| Manufacturer – GE                           | Model Number – RAB4-8-RS       |  |
| Serial Number – 117388KR9                   |                                |  |
| Transducer Type – Real Time 4D Convex Array |                                |  |
| Date of Manufacture – 2011-04               |                                |  |
| System used to Test – GE Voluson S8         |                                |  |
| Cable – Good                                |                                |  |
| Lens – Good                                 |                                |  |
| Discolouration – Slight                     |                                |  |
| Overall Condition – Good                    | © British Medical Auctions     |  |

Airscans –

BMA Transducer condition report – version 1.0 – 10/06/2020