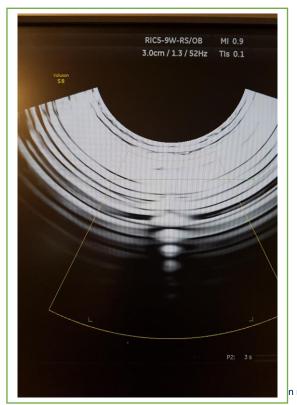

## Ultrasound Transducer Condition Report

| Date Tested 5/10/2020                                            | Carried out By – I. Rutherford |  |
|------------------------------------------------------------------|--------------------------------|--|
|                                                                  |                                |  |
| Manufacturer – GE                                                | Model Number – RIC5-9W-RS      |  |
| Serial Number – 175604KR8                                        |                                |  |
| Transducer Type – 3D/4D Endocavitary                             |                                |  |
| Date of Manufacture – 2014-05                                    |                                |  |
| System used to Test – GE Voluson S8                              |                                |  |
| Cable – Good                                                     |                                |  |
| Lens – Good                                                      |                                |  |
| Discolouration – Cable Discoloured<br>G British Medical Auctions |                                |  |
| Overall Condition – Good                                         |                                |  |

Airscans -