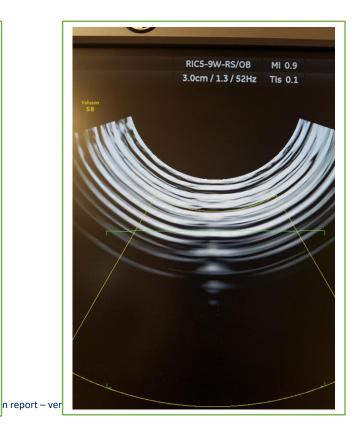

## Ultrasound Transducer Condition Report

| Date Tested 5/10/2020                                            | Carried out By – I. Rutherford |  |
|------------------------------------------------------------------|--------------------------------|--|
|                                                                  |                                |  |
| Manufacturer – GE                                                | Model Number – RIC5-9W-RS      |  |
| Serial Number – 175604KR8                                        |                                |  |
| Transducer Type – 3D/4D Endocavitary                             |                                |  |
| Date of Manufacture – 2014-05                                    |                                |  |
| System used to Test – GE Voluson S8                              |                                |  |
| Cable – Good                                                     |                                |  |
| Lens – Good                                                      |                                |  |
| Discolouration – Cable Discoloured<br>G British Medical Auctions |                                |  |
| Overall Condition – Good                                         |                                |  |

Airscans -