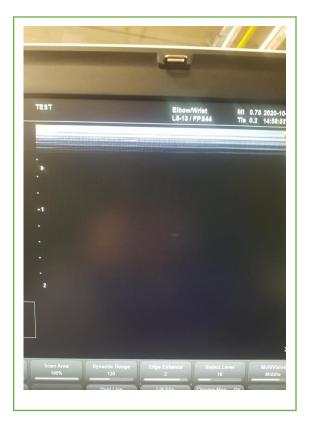

## **Ultrasound Transducer Condition Report**

| Date Tested 1/10/2020               | Carried out By – I. Rutherford |  |
|-------------------------------------|--------------------------------|--|
|                                     |                                |  |
| Manufacturer – Samsung              | Model Number – L5-13           |  |
| Serial Number – K0JLM3GH500008Z     |                                |  |
| Transducer Type – Linear            |                                |  |
| Date of Manufacture – 2016-05-10    |                                |  |
| System used to Test – Samsung HM70A |                                |  |
| Cable – Good                        |                                |  |
| Lens – Good                         |                                |  |
| Discolouration –None                |                                |  |
| Overall Condition – Good            |                                |  |

## Airscans –