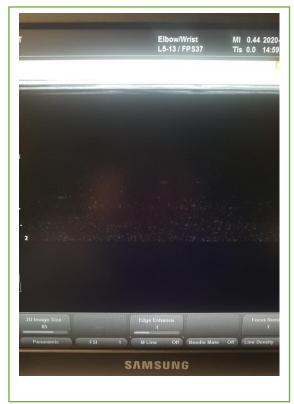

## **Ultrasound Transducer Condition Report**

| Date Tested 1/10/2020               | Carried out By – I. Rutherford |  |
|-------------------------------------|--------------------------------|--|
|                                     |                                |  |
| Manufacturer – Samsung              | Model Number – L5-13           |  |
| Serial Number – K0JLM3GH500008Z     |                                |  |
| Transducer Type – Linear            |                                |  |
| Date of Manufacture – 2016-05-10    |                                |  |
| System used to Test – Samsung HM70A |                                |  |
| Cable – Good                        |                                |  |
| Lens – Good                         |                                |  |
| Discolouration –None                |                                |  |
| Overall Condition – Good            |                                |  |

## Airscans –