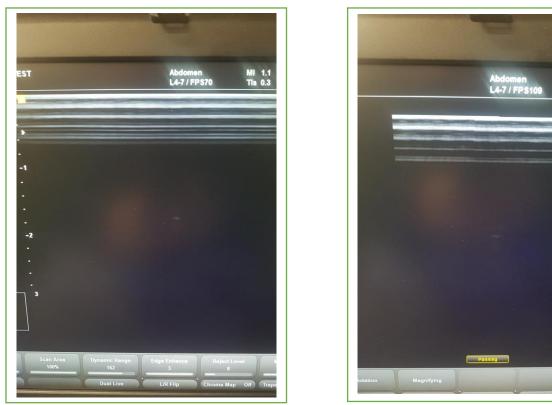

## **Ultrasound Transducer Condition Report**

| Date Tested 1/10/2020               | Carried out By – I. Rutherford |  |
|-------------------------------------|--------------------------------|--|
|                                     |                                |  |
| Manufacturer – Samsung              | Model Number – L4-7            |  |
| Serial Number – P0R7M3HD900003A     |                                |  |
| Transducer Type – Linear            |                                |  |
| Date of Manufacture – Unknown       |                                |  |
| System used to Test – Samsung HM70A |                                |  |
| Cable – Good                        |                                |  |
| Lens – Good                         |                                |  |
| Discolouration –None                |                                |  |
| Overall Condition – Good            | © British Medical Auctions     |  |

Airscans –

BMA Transducer condition report – version 1.0 – 10/06/2020