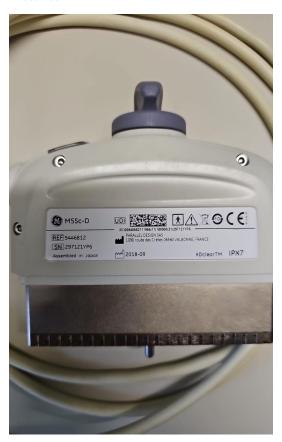

#### **PROBE NO.: 3**

Probe Make GE

Probe Model M5Sc-D

Probe Serial Number 297121YP6

Photo 108

Visual inspection Pass

Cable Pass

Photo 109