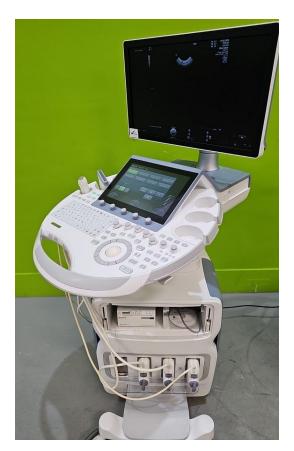

Safe

**System Type:** 

Ultrasound System

Photo 1

**System Manufacture:** 

GE

Model:

Voluson E8

**Serial No.:** 

E42495

Photo 2

Year of Manufacture:

02.2019

Lot No.:

Photo 3

**Software Level:** BT19