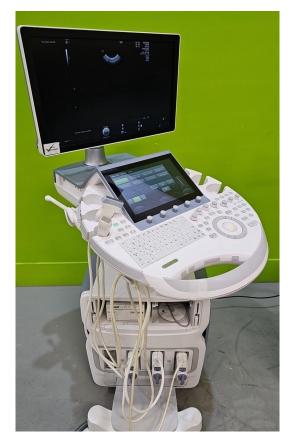

Safe

**System Type:** 

Ultrasound System

Photo 1

**System Manufacture:** 

GE

Model:

Voluson E8

**Serial No.:** 

E42495

Photo 2

Year of Manufacture:

02.2019

Lot No.:

Photo 3

**Software Level:** BT19