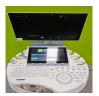

Safe

**System Type:** 

Ultrasound System

Photo 1

**System Manufacture:** 

GE

Model:

Voluson E8

**Serial No.:** 

E42495

Photo 2

Year of Manufacture:

02.2019

Lot No.:

Photo 3

**Software Level:** BT19