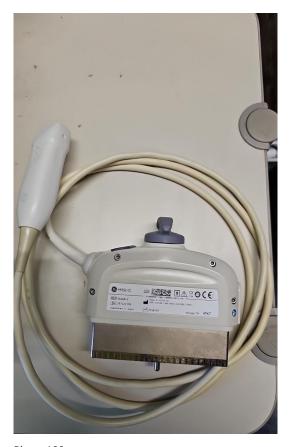

Safe

**System Type:** 

Ultrasound System

Photo 1

**System Manufacture:** 

GE

Model:

Voluson E8

**Serial No.:** 

E42495

Photo 2

Year of Manufacture:

02.2019

Lot No.:

Photo 3

**Software Level:** BT19

Photo 4

Photo 5

Photo 7

**Service Code:** UK746