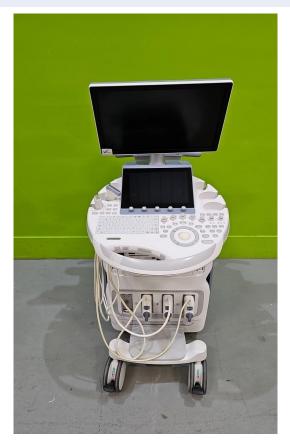

Safe

**System Type:** 

Ultrasound System

Photo 1

**System Manufacture:** 

GE

Model:

Voluson E8