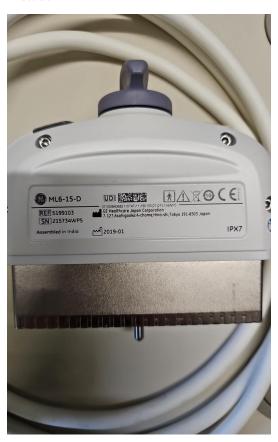

#### PROBE NO.: 2

Probe Make GE

Probe Model ML6-15-D

Probe Serial Number 215734WP5

Photo 92

Visual inspection Pass

Cable Pass

Photo 93