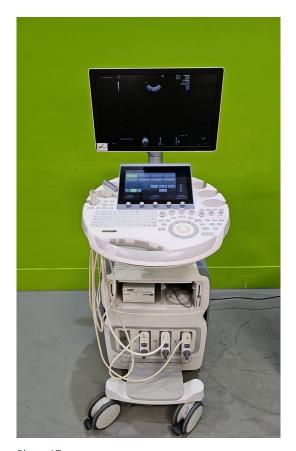

Safe

**System Type:** 

Ultrasound System

Photo 1

**System Manufacture:** 

GE

Model:

Voluson E8

**Serial No.:** 

E42495

Photo 2

Year of Manufacture:

02.2019

Lot No.:

Photo 3

**Software Level:** BT19