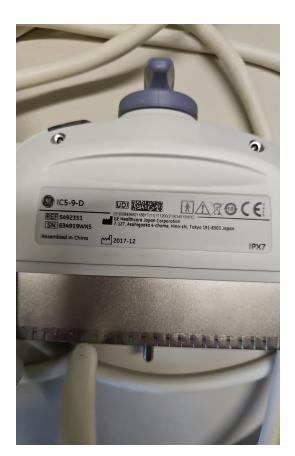

#### **5. PROBE NO.: 1**

Probe Make GE

Probe Model IC5-9-D

#### Probe Serial Number 634919WX5

Photo 78