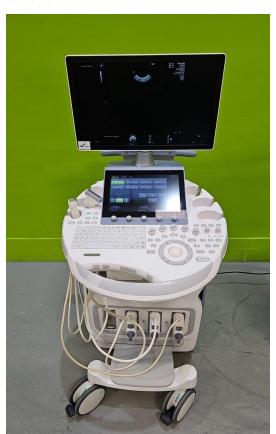

Safe

**System Type:** 

Ultrasound System

Photo 1

**System Manufacture:** 

GE

Model:

Voluson E8

**Serial No.:** 

E42495

Photo 2

Year of Manufacture:

02.2019

Lot No.:

Photo 3

**Software Level:** BT19

Photo 4

Photo 5

Photo 7

**Service Code:** UK746