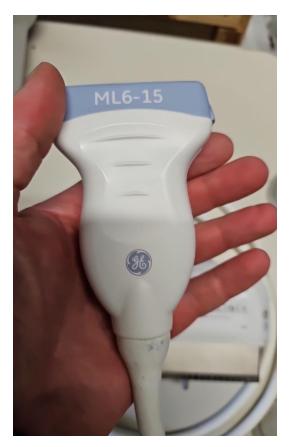

#### PROBE NO.: 2

Probe Make GE

Probe Model ML6-15-D

Probe Serial Number 215734WP5

Photo 92

Visual inspection Pass

Cable Pass

Photo 93