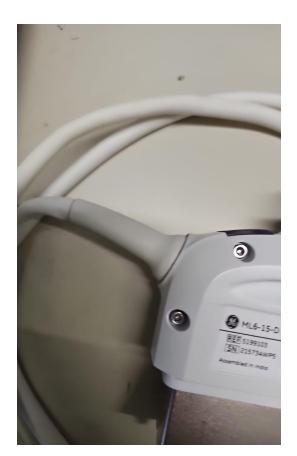

#### PROBE NO.: 2

Probe Make GE

Probe Model ML6-15-D

Probe Serial Number 215734WP5

Photo 92

Visual inspection Pass

Cable Pass

Photo 93