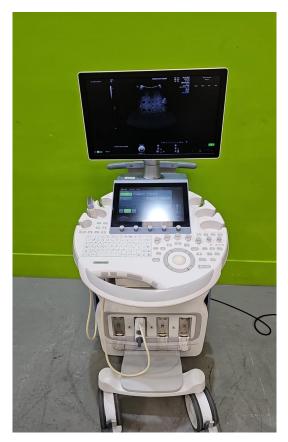

# British Medical Auctions Ultrasound Equipment Quality Check (EQC) Preventive Maintenance Service Report (PM Service)

| GE / Voluson E8 / E39589                                                                                                                                                              | Complete          |
|---------------------------------------------------------------------------------------------------------------------------------------------------------------------------------------|-------------------|
| British Medical Auctions                                                                                                                                                              |                   |
| Address: Unit 1, Sterling Centre, Eastern Road, Bracknell, RG12 2PW<br>Tel: +44 1252 299024<br>Email: enquiries@britishmedicalauctions.co.uk<br>Web: www.britishmedicalauctions.co.uk |                   |
| Department: Service                                                                                                                                                                   |                   |
| System has passed performance and safety assessments and is issued as fit for use, subject to final acceptance assessment upon fit.                                                   | Safe              |
| System Type:<br>Fhoto 1                                                                                                                                                               | Ultrasound System |
| System Manufacture:                                                                                                                                                                   | GE                |
| Model:                                                                                                                                                                                | Voluson E8        |
| Serial No.:                                                                                                                                                                           | E39589            |
| Year of Manufacture:                                                                                                                                                                  | 03.2018           |