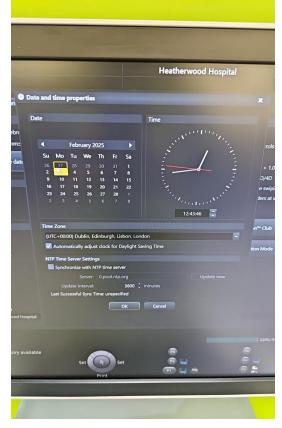

# Power Up

Photo 8

| Database Cleared (Including all Patient Data and Previous<br>Owner Details) | Yes |
|-----------------------------------------------------------------------------|-----|
| Photo 9                                                                     |     |
| Password Protection                                                         | No  |
| Time and Date Check                                                         | Yes |
|                                                                             |     |