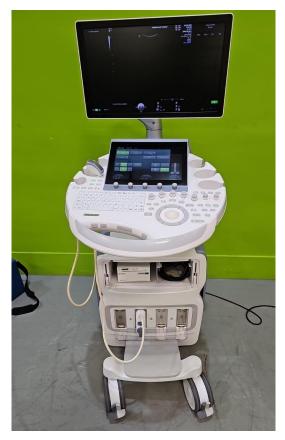

# British Medical Auctions Ultrasound Equipment Quality Check (EQC) Preventive Maintenance Service Report (PM Service)

| GE / Voluson E8 / E39589                                                                                                                                                              | Complete          |
|---------------------------------------------------------------------------------------------------------------------------------------------------------------------------------------|-------------------|
| British Medical Auctions                                                                                                                                                              |                   |
| Address: Unit 1, Sterling Centre, Eastern Road, Bracknell, RG12 2PW<br>Tel: +44 1252 299024<br>Email: enquiries@britishmedicalauctions.co.uk<br>Web: www.britishmedicalauctions.co.uk |                   |
| Department: Service                                                                                                                                                                   |                   |
| System has passed performance and safety assessments and is issued as fit for use, subject to final acceptance assessment upon fit.                                                   | Safe              |
| System Type:<br>Fhoto 1                                                                                                                                                               | Ultrasound System |
| System Manufacture:                                                                                                                                                                   | GE                |
| Model:                                                                                                                                                                                | Voluson E8        |
| Serial No.:                                                                                                                                                                           | E39589            |
| Year of Manufacture:                                                                                                                                                                  | 03.2018           |