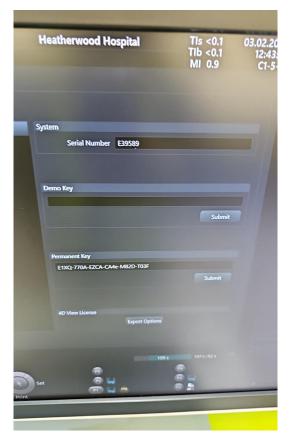

# Software Level: Image: Photo 4

# Media summary

Photo 1

Photo 3

Photo 2

Photo 4

Photo 5

Photo 7

| n™ E8                                                                                                                                                                                                                    |                                                                                                                                                                                     |
|--------------------------------------------------------------------------------------------------------------------------------------------------------------------------------------------------------------------------|-------------------------------------------------------------------------------------------------------------------------------------------------------------------------------------|
| Valid<br>Inactive<br>Inactive<br>Inactive<br>Inactive<br>Permanent<br>Permanent<br>Inactive<br>Permanent<br>Inactive<br>Inactive<br>Inactive<br>Inactive<br>Permanent<br>Inactive<br>Permanent<br>Permanent<br>Permanent | Permanent<br>E3XQ-770<br>40 View License                                                                                                                                            |
| Set Set                                                                                                                                                                                                                  | 8.00<br>E E                                                                                                                                                                         |
|                                                                                                                                                                                                                          | Valid<br>Inactive<br>Inactive<br>Inactive<br>Inactive<br>Inactive<br>Permanent<br>Permanent<br>Inactive<br>Permanent<br>Inactive<br>Permanent<br>Inactive<br>Permanent<br>Permanent |