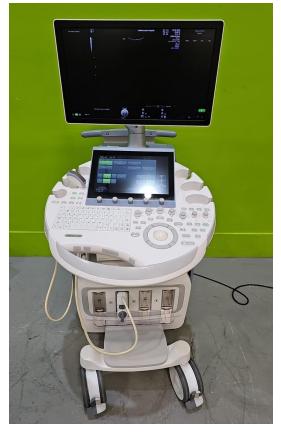

# British Medical Auctions Ultrasound Equipment Quality Check (EQC) Preventive Maintenance Service Report (PM Service)

| GE / Voluson E8 / E39589                                                                                                                                                              | Complete          |
|---------------------------------------------------------------------------------------------------------------------------------------------------------------------------------------|-------------------|
| British Medical Auctions                                                                                                                                                              |                   |
| Address: Unit 1, Sterling Centre, Eastern Road, Bracknell, RG12 2PW<br>Tel: +44 1252 299024<br>Email: enquiries@britishmedicalauctions.co.uk<br>Web: www.britishmedicalauctions.co.uk |                   |
| Department: Service                                                                                                                                                                   |                   |
| System has passed performance and safety assessments and is issued as fit for use, subject to final acceptance assessment upon fit.                                                   | Safe              |
| System Type:<br>Fhoto 1                                                                                                                                                               | Ultrasound System |
| System Manufacture:                                                                                                                                                                   | GE                |
| Model:                                                                                                                                                                                | Voluson E8        |
| Serial No.:                                                                                                                                                                           | E39589            |
| Year of Manufacture:                                                                                                                                                                  | 03.2018           |