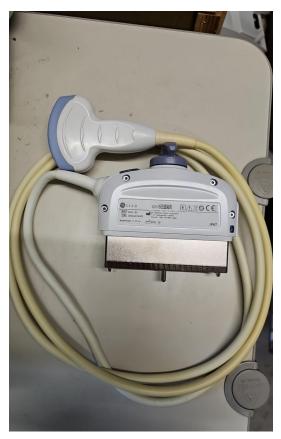

5. PROBE NO.: 1

| Probe Make  | GE     |
|-------------|--------|
| Probe Model | C1-5-D |

# **Probe Serial Number**

| Visual inspection | Pass |
|-------------------|------|
| Cable             | Pass |
|                   |      |

Photo 76