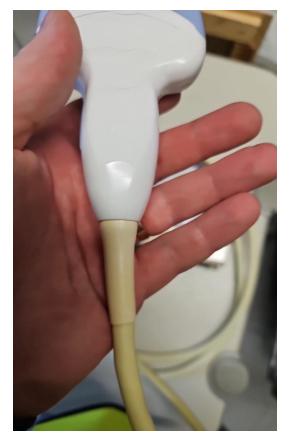

# **Probe Serial Number**

| Visual inspection | Pass |
|-------------------|------|
| Cable             | Pass |
|                   |      |

Photo 76

#### Lens

Photo 77