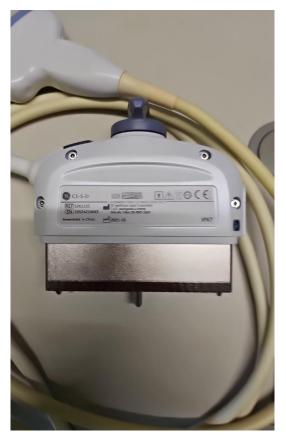

5. PROBE NO.: 1

| Probe Make  | GE     |
|-------------|--------|
| Probe Model | C1-5-D |

# **Probe Serial Number**

| Visual inspection | Pass |
|-------------------|------|
| Cable             | Pass |
|                   |      |

Photo 76

# **Probe Casing Strain Relief**

Photo 82

Connector

Pass

Pass

Pass

Pass

1052421WX3