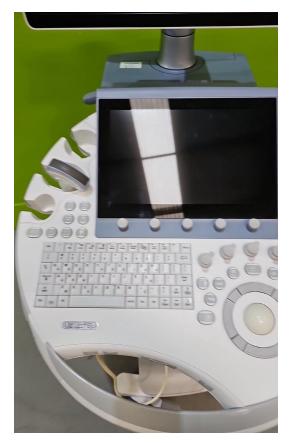

# British Medical Auctions Ultrasound Equipment Quality Check (EQC) Preventive Maintenance Service Report (PM Service)

| GE / Voluson E8 / E39589                                                                                                                                                              | Complete          |
|---------------------------------------------------------------------------------------------------------------------------------------------------------------------------------------|-------------------|
| British Medical Auctions                                                                                                                                                              |                   |
| Address: Unit 1, Sterling Centre, Eastern Road, Bracknell, RG12 2PW<br>Tel: +44 1252 299024<br>Email: enquiries@britishmedicalauctions.co.uk<br>Web: www.britishmedicalauctions.co.uk |                   |
| Department: Service                                                                                                                                                                   |                   |
| System has passed performance and safety assessments and is issued as fit for use, subject to final acceptance assessment upon fit.                                                   | Safe              |
| System Type:<br>Fhoto 1                                                                                                                                                               | Ultrasound System |
| System Manufacture:                                                                                                                                                                   | GE                |
| Model:                                                                                                                                                                                | Voluson E8        |
| Serial No.:                                                                                                                                                                           | E39589            |
| Year of Manufacture:                                                                                                                                                                  | 03.2018           |

# **2. PHYSICAL INSPECTION**

# **Control Panel Movement**

Photo 19

Photo 20

**Cables and Connectors** 

**Shielding and Covers** 

Photo 23

# Console

Photo 64