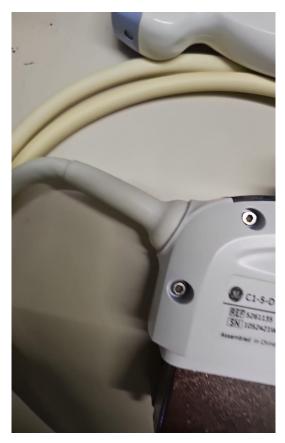

# **Probe Casing Strain Relief**

Photo 82

Connector

Pass

Pass

Pass

Pass

1052421WX3

| Connector St                   | rain Relief       |                                                          | Pass |
|--------------------------------|-------------------|----------------------------------------------------------|------|
| Photo 85                       |                   |                                                          |      |
| Lateral resol                  | ution             |                                                          | Pass |
| Photo 86                       |                   |                                                          |      |
| Axial resolut                  | ion               |                                                          | Pass |
| Photo 87                       |                   |                                                          |      |
| Image bench                    | ımark             |                                                          | Pass |
| Photo 88                       | Photo 89          | Photo 90                                                 |      |
|                                | s inspection & to |                                                          | Yes  |
|                                |                   |                                                          |      |
| is issued as f<br>assessment ( | it for use, subje | nce and safety assessments and<br>ct to final acceptance | Yes  |