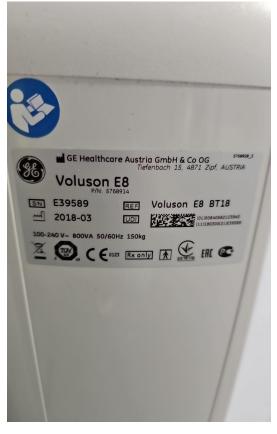

# British Medical Auctions Ultrasound Equipment Quality Check (EQC) Preventive Maintenance Service Report (PM Service)

| GE / Voluson E8 / E39589                                                                                                                                                              | Complete          |
|---------------------------------------------------------------------------------------------------------------------------------------------------------------------------------------|-------------------|
| British Medical Auctions                                                                                                                                                              |                   |
| Address: Unit 1, Sterling Centre, Eastern Road, Bracknell, RG12 2PW<br>Tel: +44 1252 299024<br>Email: enquiries@britishmedicalauctions.co.uk<br>Web: www.britishmedicalauctions.co.uk |                   |
| Department: Service                                                                                                                                                                   |                   |
| System has passed performance and safety assessments and is issued as fit for use, subject to final acceptance assessment upon fit.                                                   | Safe              |
| System Type:<br>Fhoto 1                                                                                                                                                               | Ultrasound System |
| System Manufacture:                                                                                                                                                                   | GE                |
| Model:                                                                                                                                                                                | Voluson E8        |
| Serial No.:                                                                                                                                                                           | E39589            |
| Year of Manufacture:                                                                                                                                                                  | 03.2018           |