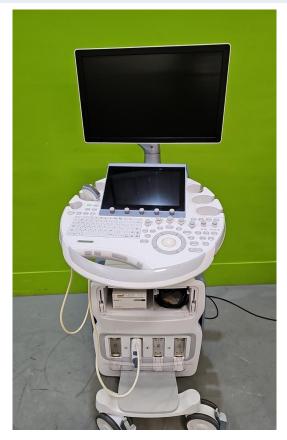

# British Medical Auctions Ultrasound Equipment Quality Check (EQC) Preventive Maintenance Service Report (PM Service)

| GE / Voluson E8 / E39589                                                                                                                                                              | Complete          |
|---------------------------------------------------------------------------------------------------------------------------------------------------------------------------------------|-------------------|
| British Medical Auctions                                                                                                                                                              |                   |
| Address: Unit 1, Sterling Centre, Eastern Road, Bracknell, RG12 2PW<br>Tel: +44 1252 299024<br>Email: enquiries@britishmedicalauctions.co.uk<br>Web: www.britishmedicalauctions.co.uk |                   |
| Department: Service                                                                                                                                                                   |                   |
| System has passed performance and safety assessments and is issued as fit for use, subject to final acceptance assessment upon fit.                                                   | Safe              |
| System Type:<br>Fhoto 1                                                                                                                                                               | Ultrasound System |
| System Manufacture:                                                                                                                                                                   | GE                |
| Model:                                                                                                                                                                                | Voluson E8        |
| Serial No.:                                                                                                                                                                           | E39589            |
| Year of Manufacture:                                                                                                                                                                  | 03.2018           |