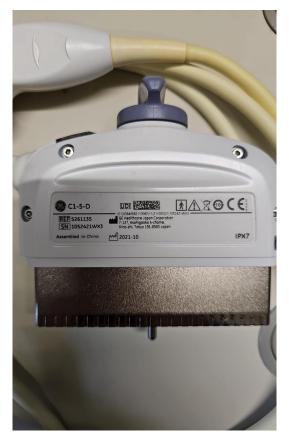

5. PROBE NO.: 1

| Probe Make  | GE     |
|-------------|--------|
| Probe Model | C1-5-D |

# **Probe Serial Number**

| Visual inspection | Pass |
|-------------------|------|
| Cable             | Pass |
|                   |      |

Photo 76

# **Probe Casing Strain Relief**

Photo 82

Connector

Pass

Pass

Pass

Pass

1052421WX3