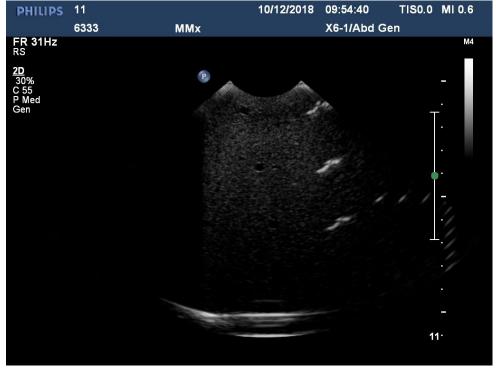

| Section 4 - Performance    |                        |       |
|----------------------------|------------------------|-------|
| Test Method (Insert below) | Test Equipment Ref     | A0085 |
| System                     | Pass/Fail              | Pass  |
| Comments                   | Good array performance |       |