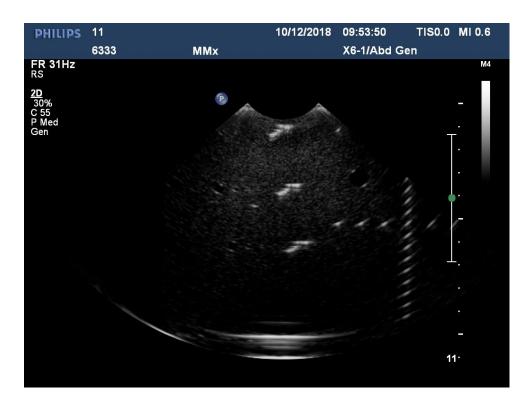

| Section 4 - Performance    |                        |       |
|----------------------------|------------------------|-------|
| Test Method (Insert below) | Test Equipment Ref     | A0085 |
| System                     | Pass/Fail              | Pass  |
| Comments                   | Good array performance |       |