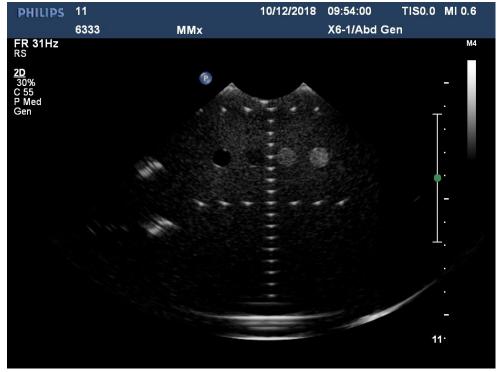

| Section 4 - Performance    |                        |       |
|----------------------------|------------------------|-------|
| Test Method (Insert below) | Test Equipment Ref     | A0085 |
| System                     | Pass/Fail              | Pass  |
| Comments                   | Good array performance |       |

| Section 5 - Summar                                                                                 | у                               |
|----------------------------------------------------------------------------------------------------|---------------------------------|
| Summary                                                                                            | Probe passes inspection & tests |
|                                                                                                    |                                 |
|                                                                                                    |                                 |
| Probe has passed performance and safety assessments and is issued as fit for use, subject to final |                                 |
| accentance assessment ur                                                                           | non fit                         |