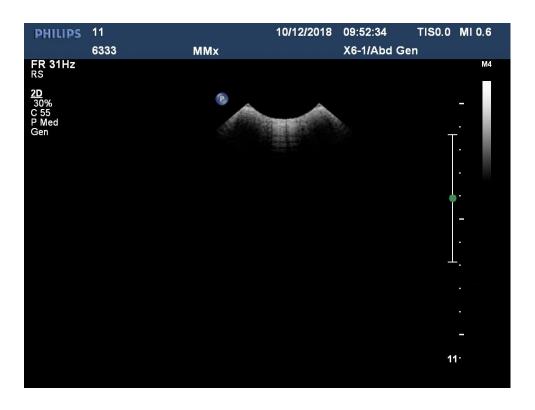

| Section 4 - Performance    |                        |       |
|----------------------------|------------------------|-------|
| Test Method (Insert below) | Test Equipment Ref     | A0085 |
| System                     | Pass/Fail              | Pass  |
| Comments                   | Good array performance |       |

| Section 5 - Summar                                                                                 | у                               |
|----------------------------------------------------------------------------------------------------|---------------------------------|
| Summary                                                                                            | Probe passes inspection & tests |
|                                                                                                    |                                 |
|                                                                                                    |                                 |
| Probe has passed performance and safety assessments and is issued as fit for use, subject to final |                                 |
| accentance assessment ur                                                                           | non fit                         |