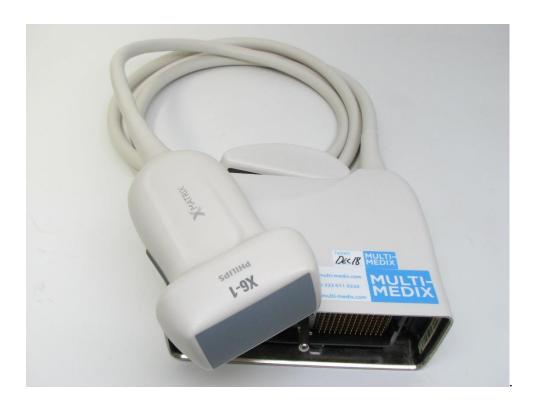

## **Probe Report Form - Loan Pool/Stock Probe**

| Section 1 - Client & Probe Information |                |
|----------------------------------------|----------------|
| WO & Probe Ref                         | 1-3579 6333    |
| Date                                   | 11/12/2018     |
| Probe Make                             | Philips        |
| Probe Model                            | X6-1 (explora) |
| Probe Serial Number                    | B26889         |
| Probe Part Number                      | 4563561247507  |
| Inspected By                           | BL             |

| <b>Section 2 - Physical Inspection</b> |                       |
|----------------------------------------|-----------------------|
| Component                              | Pass/Fail & Comments  |
| Lens                                   | Pass – Good condition |
| Probe Casing                           | Pass – Good condition |
| Probe Casing Strain Relief             | Pass – Good condition |
| Cable                                  | Pass – Fair condition |
| Connector Strain Relief                | Pass – Good condition |
| Connector                              | Pass – Good condition |