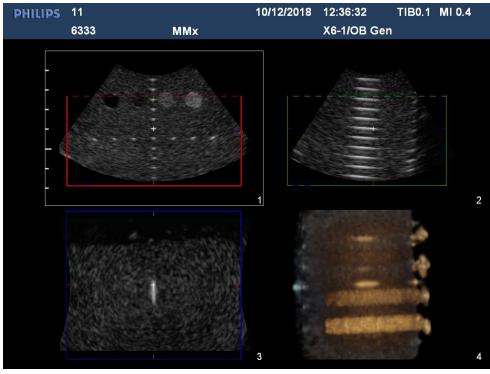

| Section 4 - Performance    |                        |       |
|----------------------------|------------------------|-------|
| Test Method (Insert below) | Test Equipment Ref     | A0085 |
| System                     | Pass/Fail              | Pass  |
| Comments                   | Good array performance |       |