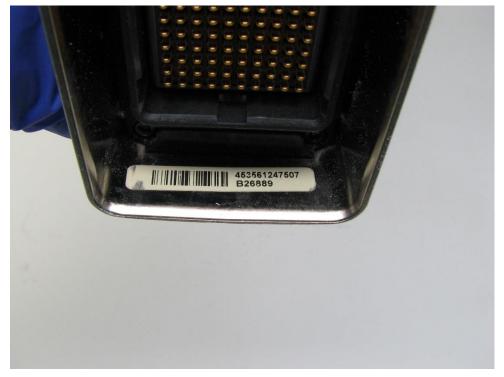

## **Probe Report Form - Loan Pool/Stock Probe**

| Section 1 - Client & Probe Information |                |
|----------------------------------------|----------------|
| WO & Probe Ref                         | 1-3579 6333    |
| Date                                   | 11/12/2018     |
| Probe Make                             | Philips        |
| Probe Model                            | X6-1 (explora) |
| Probe Serial Number                    | B26889         |
| Probe Part Number                      | 4563561247507  |
| Inspected By                           | BL             |