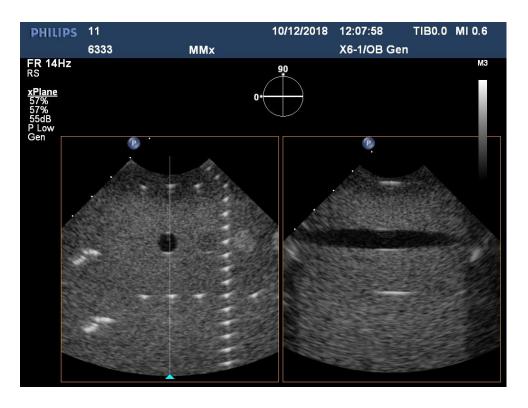

| Section 4 - Performance    |                        |       |
|----------------------------|------------------------|-------|
| Test Method (Insert below) | Test Equipment Ref     | A0085 |
| System                     | Pass/Fail              | Pass  |
| Comments                   | Good array performance |       |