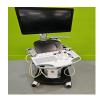

Safe

**System Type:** 

Ultrasound System

Photo 1

**System Manufacture:** 

GE

Model:

Logiq S8

**Serial No.:** 

507746SU2

Photo 2

Year of Manufacture:

08.2019

**Software Level:** 

R4

Photo 3

Photo 4

Service Code: UK738