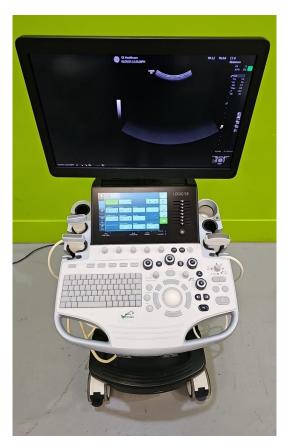

Safe

**System Type:** 

Ultrasound System

Photo 1

**System Manufacture:** 

GE

Model:

Logiq S8

**Serial No.:** 

507746SU2

Photo 2

Year of Manufacture:

08.2019

**Software Level:** 

R4

Photo 3