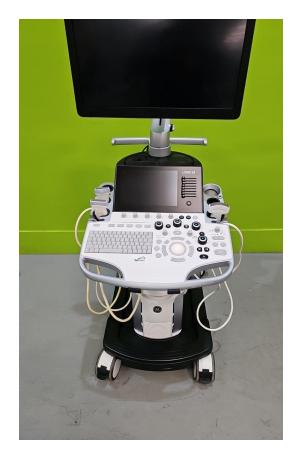

Safe

**System Type:** 

Ultrasound System

Photo 1

**System Manufacture:** 

GE

Model:

Logiq S8

**Serial No.:** 

507746SU2

Photo 2

Year of Manufacture:

08.2019

**Software Level:** 

R4

Photo 3

Photo 4

Service Code: UK738