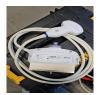

#### **5. PROBE NO.: 1**

Probe Make GE

Probe Model C1-6-D

Probe Serial Number 406041YP4

Photo 54

Visual inspection Pass

Cable Pass

Photo 55