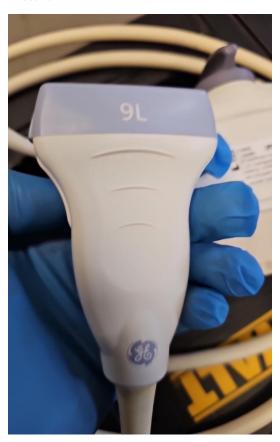

# PROBE NO.: 2 Probe Make GE Probe Model 9L-D Probe Serial Number

Photo 69

### Visual inspection Pass

**Cable** Pass

Photo 70

**Lens** Pass

Photo 71