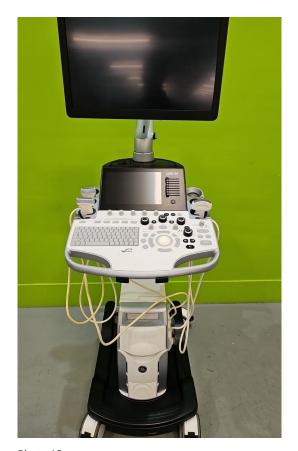

Safe

**System Type:** 

Ultrasound System

Photo 1

**System Manufacture:** 

GE

Model:

Logiq S8

**Serial No.:** 

507746SU2

Photo 2

Year of Manufacture:

08.2019

**Software Level:** 

R4

Photo 3

Photo 4

Service Code: UK738