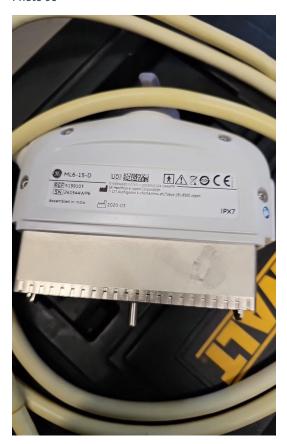

#### **PROBE NO.: 3**

**Probe Make** GE

**Probe Model** ML6-15-D

**Probe Serial Number** 241544WP6

Photo 84