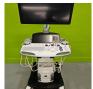

Safe

**System Type:** 

Ultrasound System

Photo 1

**System Manufacture:** 

GE

Model:

Logiq S8

**Serial No.:** 

507746SU2

Photo 2

Year of Manufacture:

08.2019

**Software Level:** 

R4

Photo 3

Photo 4

Service Code: UK738