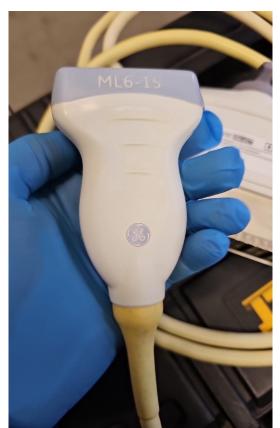

#### **PROBE NO.: 3**

**Probe Make** GE

**Probe Model** ML6-15-D

**Probe Serial Number** 241544WP6

Photo 84

#### **Visual inspection Pass**

Pass Cable

Photo 85

Fail Lens

Photo 86