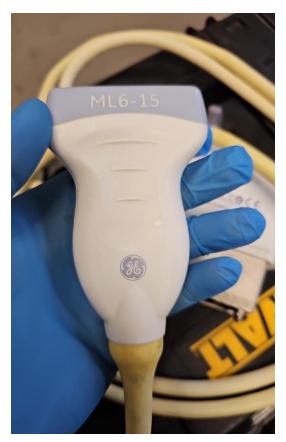

#### **PROBE NO.: 3**

**Probe Make** GE

**Probe Model** ML6-15-D

**Probe Serial Number** 241544WP6

Photo 84