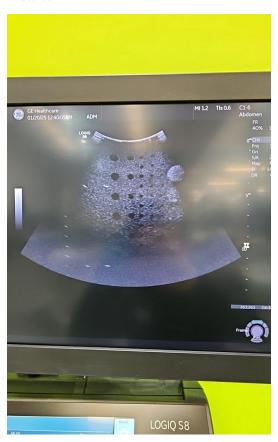

#### **Lateral resolution**

Pass

Photo 80

#### **Axial resolution**

Pass

Photo 81

#### **Image benchmark**

Pass

Photo 82

Photo 83