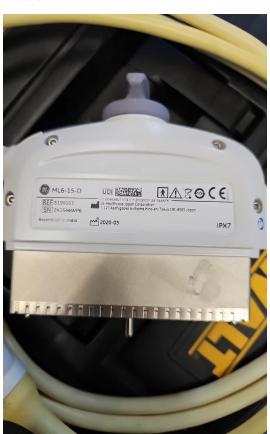

#### **PROBE NO.: 3**

**Probe Make** GE

**Probe Model** ML6-15-D

**Probe Serial Number** 241544WP6

Photo 84