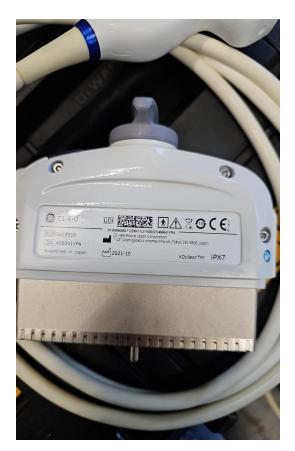

#### **5. PROBE NO.: 1**

Probe Make GE

Probe Model C1-6-D

Probe Serial Number 406041YP4

Photo 54

Visual inspection Pass

Cable Pass

Photo 55

#### **Connector** Pass

Photo 62

Photo 63

#### **Connector Strain Relief**

Pass

Photo 64