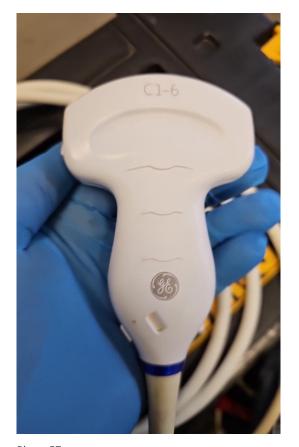

#### **5. PROBE NO.: 1**

Probe Make GE

Probe Model C1-6-D

Probe Serial Number 406041YP4

Photo 54

Visual inspection Pass

Cable Pass

Photo 55

**Lens** Pass

Photo 56