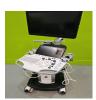

Safe

**System Type:** 

Ultrasound System

Photo 1

**System Manufacture:** 

GE

Model:

Logiq S8

**Serial No.:** 

507746SU2

Photo 2

Year of Manufacture:

08.2019

**Software Level:** 

R4

Photo 3

Photo 4

Service Code: UK738