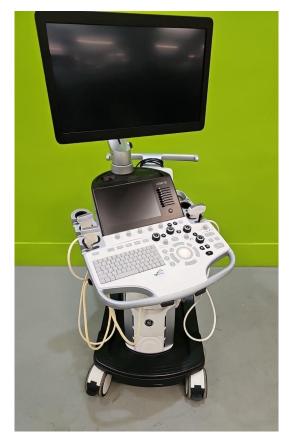

Safe

**System Type:** 

Ultrasound System

Photo 1

**System Manufacture:** 

GE

Model:

Logiq S8

**Serial No.:** 

507746SU2

Photo 2

Year of Manufacture:

08.2019

**Software Level:** 

R4

Photo 3

Photo 4

Service Code: UK738