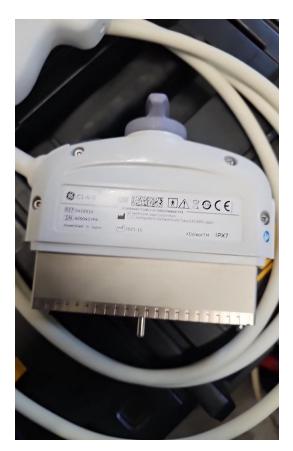

#### **5. PROBE NO.: 1**

Probe Make GE

Probe Model C1-6-D

Probe Serial Number 406041YP4

Photo 54

Visual inspection Pass

Cable Pass

Photo 55

# PROBE NO.: 2 Probe Make GE Probe Model 9L-D Probe Serial Number

Photo 69

#### **PROBE NO.: 3**

**Probe Make** GE

**Probe Model** ML6-15-D

**Probe Serial Number** 241544WP6

Photo 84