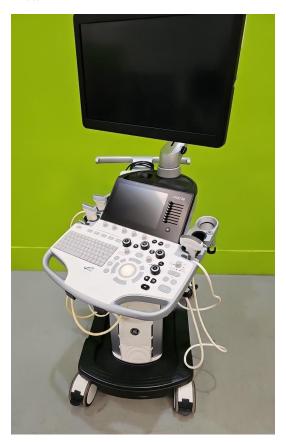

Safe

**System Type:** 

Ultrasound System

Photo 1

**System Manufacture:** 

GE

Model:

Logiq S8

**Serial No.:** 

507746SU2

Photo 2

Year of Manufacture:

08.2019

**Software Level:** 

R4

Photo 3

Photo 4

Service Code: UK738