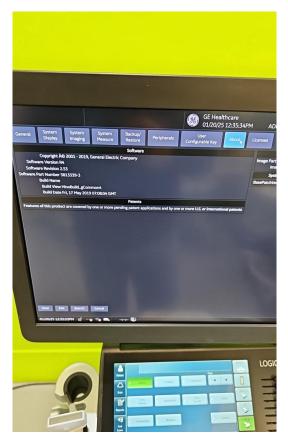

**Serial No.:** 

507746SU2

Photo 2

Year of Manufacture:

08.2019

**Software Level:** 

R4

Photo 3

Photo 4

Service Code: UK738