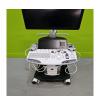

Safe

**System Type:** 

Ultrasound System

Photo 1

**System Manufacture:** 

GE

Model:

Logiq S8

**Serial No.:** 

507746SU2

Photo 2

Year of Manufacture:

08.2019

**Software Level:** 

R4

Photo 3

Photo 4

Service Code: UK738