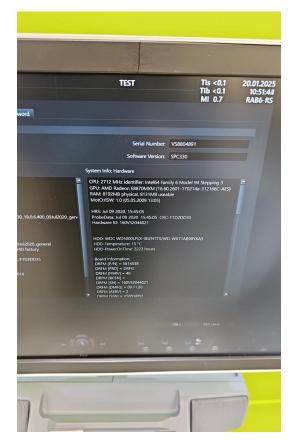

VS8804891

Voluson S8

Photo 2

Year of Manufacture:

11.2020

**Software Level:** 

BT18 SPC330

Photo 3

o 3 Photo 4

Photo 5

Photo 6

Service Code: UK737

Multipurpose Ultrasound Phantom

SN.: 200493148

**Date Performed** 20.01.2025 10:54 CET

Performed By MS