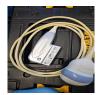

### **5. PROBE NO.: 1**

Probe Make GE

Probe Model RAB6-RS

Probe Serial Number 643495WX5

Photo 75

Visual inspection Pass

Cable Pass

Photo 76

**Lens** Pass

Photo 77