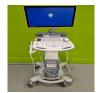

Safe

**System Type:** 

Ultrasound System

Photo 1

**System Manufacture:** 

GE

Model:

**Serial No.:** 

VS8804891

Voluson S8

Photo 2

Year of Manufacture:

11.2020

**Software Level:** 

BT18 SPC330

Photo 3