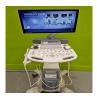

Safe

**System Type:** 

Ultrasound System

Photo 1

**System Manufacture:** 

GE

Model:

**Serial No.:** 

VS8804891

Voluson S8

Photo 2

Year of Manufacture:

11.2020

**Software Level:** 

BT18 SPC330

Photo 3