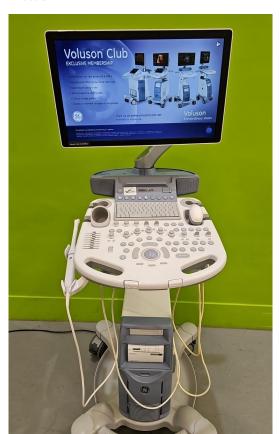

Safe

**System Type:** 

Ultrasound System

Photo 1

**System Manufacture:** 

GE

Model:

**Serial No.:** 

VS8804891

Voluson S8

Photo 2

Year of Manufacture:

11.2020

**Software Level:** 

BT18 SPC330

Photo 3