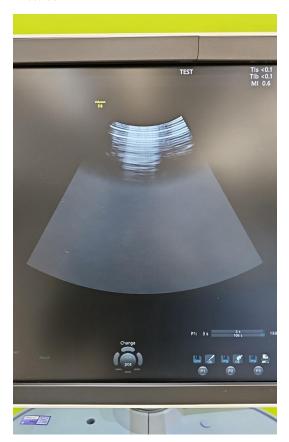

# **Lateral resolution**

Fail

visible shadows, the probe needs repair

Photo 86

# **Axial resolution**

Fail

visible shadows, the probe needs repair

Photo 87

# Image benchmark

Fail

Photo 88

Photo 89

| Probe passes inspection & test                                                                                                     | No |
|------------------------------------------------------------------------------------------------------------------------------------|----|
| Probe has passed performance and safety assessments and is issued as fit for use, subject to final acceptance assessment upon fit. | No |