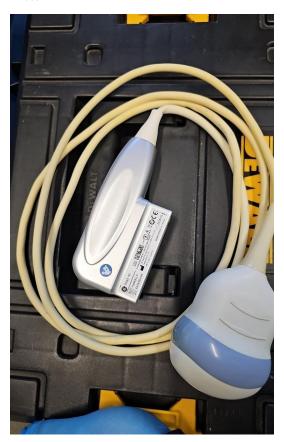

### **5. PROBE NO.: 1**

Probe Make GE

Probe Model RAB6-RS

Probe Serial Number 643495WX5

Photo 75

Visual inspection Pass

Cable Pass

Photo 76

**Lens** Pass

Photo 77

# Probe Casing Pass

Photo 78

Photo 79

Photo 80

Pass

Photo 81