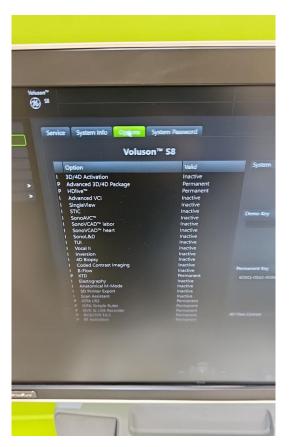

VS8804891

Voluson S8

Photo 2

Year of Manufacture:

11.2020

**Software Level:** 

BT18 SPC330

Photo 3

o 3 Photo 4

Photo 5

Photo 6

Service Code: UK737