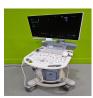

Safe

**System Type:** 

Ultrasound System

Photo 1

**System Manufacture:** 

GE

Model:

**Serial No.:** 

VS8804891

Voluson S8

Photo 2

Year of Manufacture:

11.2020

**Software Level:** 

BT18 SPC330

Photo 3

o 3 Photo 4

Photo 5

Photo 6

Service Code: UK737