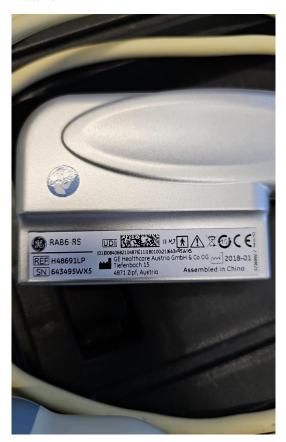

### **5. PROBE NO.: 1**

Probe Make GE

Probe Model RAB6-RS

Probe Serial Number 643495WX5

Photo 75

Visual inspection Pass

Cable Pass

Photo 76