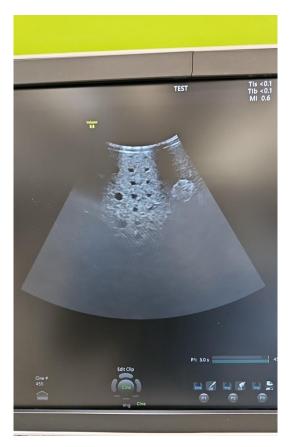

### **Lateral resolution**

Pass

Photo 100

### **Axial resolution**

Pass

Photo 101

# **Image benchmark**

Pass

Photo 102

to 102 Photo 103

**Probe passes inspection & test** 

V . .

Probe has passed performance and safety assessments and is issued as fit for use, subject to final acceptance assessment upon fit.