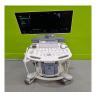

Safe

**System Type:** 

Ultrasound System

Photo 1

**System Manufacture:** 

GE

Model:

**Serial No.:** 

VS8804891

Voluson S8

Photo 2

Year of Manufacture:

11.2020

**Software Level:** 

BT18 SPC330

Photo 3

o 3 Photo 4

Photo 5

Photo 6

Service Code: UK737