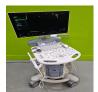

Safe

**System Type:** 

Ultrasound System

Photo 1

**System Manufacture:** 

GE

Model:

**Serial No.:** 

VS8804891

Voluson S8

Photo 2

Year of Manufacture:

11.2020

**Software Level:** 

BT18 SPC330

Photo 3

o 3 Photo 4

Photo 5

Photo 6

Service Code: UK737