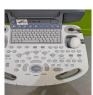

Safe

**System Type:** 

Ultrasound System

Photo 1

**System Manufacture:** 

GE

Model:

**Serial No.:** 

VS8804891

Voluson S8

Photo 2

Year of Manufacture:

11.2020

**Software Level:** 

BT18 SPC330

Photo 3

o 3 Photo 4

Photo 5

Photo 6

Service Code: UK737