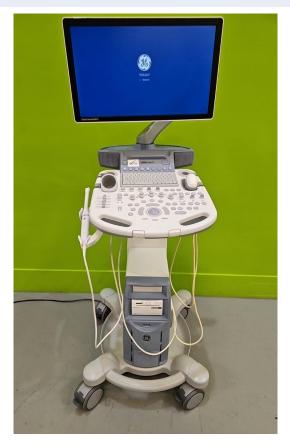

Safe

**System Type:** 

Ultrasound System

Photo 1

**System Manufacture:** 

GE

Model:

**Serial No.:** 

VS8804891

Voluson S8

Photo 2

Year of Manufacture:

11.2020

**Software Level:** 

BT18 SPC330

Photo 3

o 3 Photo 4

Photo 5

Photo 6

Service Code: UK737