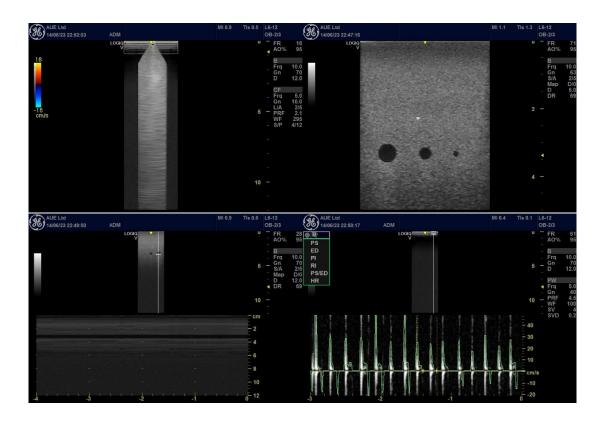

## Section 4 - Probe/s

| Probe ID      | 11851     | Inspection Task | Pass/Fail | Notes |
|---------------|-----------|-----------------|-----------|-------|
| Make          | GE        | Physical        | Pass      |       |
| Model         | L 6-12 RS | Reverberation & | Pass      |       |
|               |           | Drop Out        |           |       |
| Serial Number | 734817WX0 | Phantom         | Pass      |       |