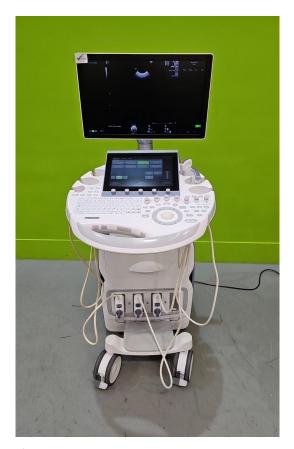

Safe

**System Type:** 

Ultrasound System

Photo 1

**System Manufacture:** 

GE

Model:

Voluson E8

**Serial No.:** 

E39677

Photo 2

Year of Manufacture:

03.2018

Lot No.:

Photo 3

### **Software Level:** BT18

Photo 4

Photo 5

Photo 6

Photo 7

**Service Code:** 719