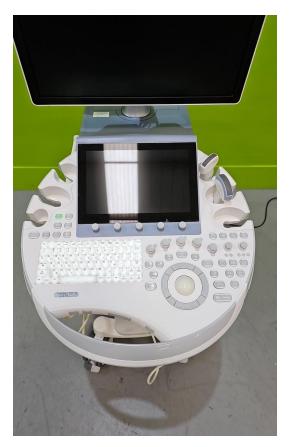

Safe

**System Type:** 

Ultrasound System

Photo 1

**System Manufacture:** 

GE

Model:

Voluson E8

**Serial No.:** 

E39677

Photo 2

Year of Manufacture:

03.2018

Lot No.:

Photo 3

### **Software Level:** BT18

Photo 4

Photo 5

Photo 6

Photo 7

**Service Code:** 719