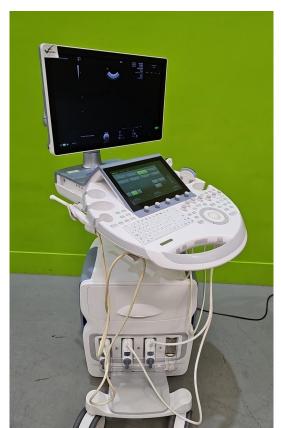

### Console

Pass

Photo 26

# **Control Panel**

Pass

Photo 27

# **Monitor Arm**

Pass

Photo 28