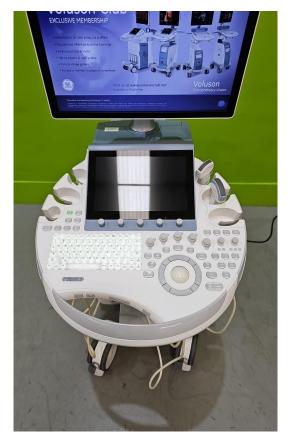

# **Control Panel**

Pass

Photo 27

# Monitor

Pass

Photo 61 Photo 62

# **Touch Panel**

Pass

Photo 63

Photo 64

Photo 65

# Console

Pass

Photo 66

# Keyboard

Pass

Photo 67

**B-Mode** 

Pass

Photo 68