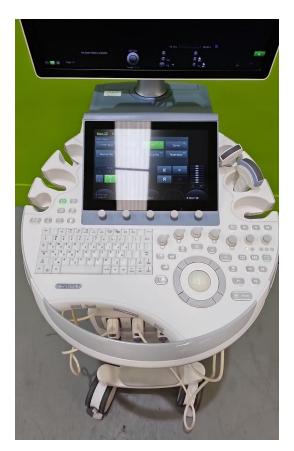

Safe

**System Type:** 

Ultrasound System

Photo 1

**System Manufacture:** 

GE

Model:

Voluson E8

**Serial No.:** 

E39677

Photo 2

Year of Manufacture:

03.2018

Lot No.:

Photo 3

### **Software Level:** BT18

Photo 4

Photo 5

Photo 6

Photo 7

**Service Code:** 719