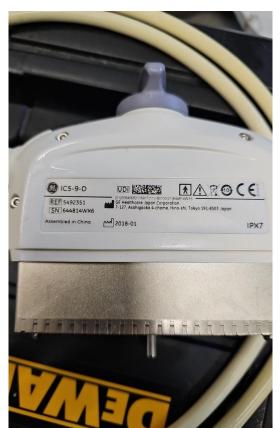

### **5. PROBE NO.: 1**

Probe Make GE

Probe Model IC5-9-D

Probe Serial Number 644814WX6

Photo 75