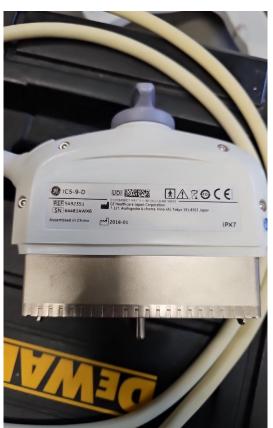

### **5. PROBE NO.: 1**

Probe Make GE

Probe Model IC5-9-D

Probe Serial Number 644814WX6

Photo 75