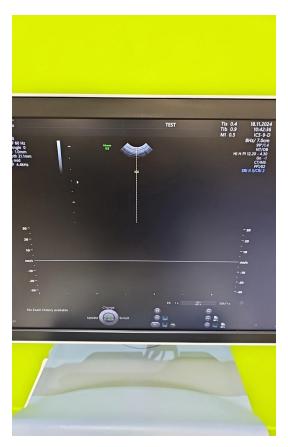

# Keyboard

Pass

Photo 67

**B-Mode** 

Pass

Photo 68

# M-Mode

Pass

Photo 69

Photo 70

C-Mode Pass

Photo 71

**PD-Mode** 

Photo 72

**PW-Mode** 

Photo 73

Photo 74