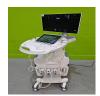

Safe

**System Type:** 

Ultrasound System

Photo 1

**System Manufacture:** 

GE

Model:

Voluson E8