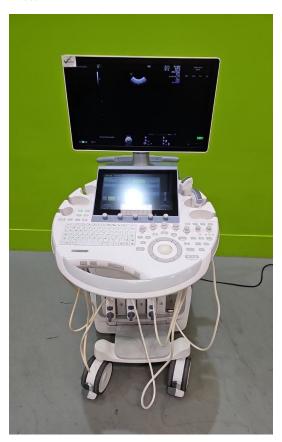

Safe

**System Type:** 

Ultrasound System

Photo 1

**System Manufacture:** 

GE

Model:

Voluson E8

**Serial No.:** 

E39677

Photo 2

Year of Manufacture:

03.2018

Lot No.:

Photo 3

### **Software Level:** BT18

Photo 4

Photo 5

Photo 6

Photo 7

**Service Code:** 719