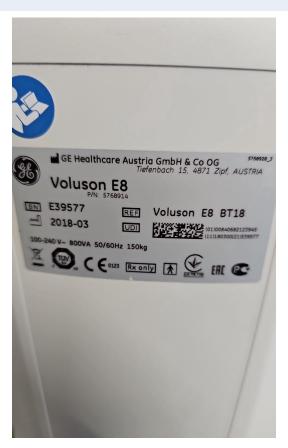

Safe

**System Type:** 

Ultrasound System

Photo 1

**System Manufacture:** 

GE

Model:

Voluson E8

**Serial No.:** 

E39677

Photo 2

Year of Manufacture:

03.2018

Lot No.:

Photo 3

### **Software Level:** BT18

Photo 4

Photo 5

Photo 6

Photo 7

**Service Code:** 719