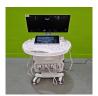

Safe

**System Type:** 

Ultrasound System

Photo 1

**System Manufacture:** 

GE

Model:

Voluson E8