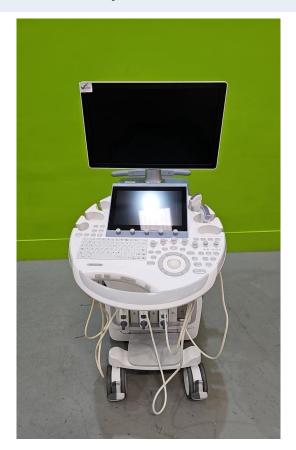

Safe

**System Type:** 

Ultrasound System

Photo 1

**System Manufacture:** 

GE

Model:

Voluson E8