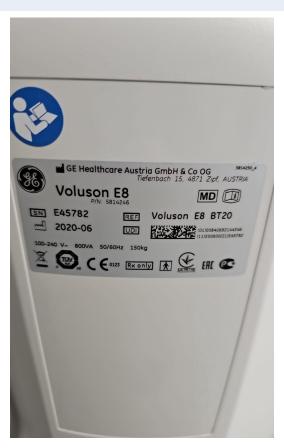

Safe

**System Type:** 

Ultrasound System

Photo 1

**System Manufacture:** 

GE

Model:

Voluson E8

**Serial No.:** 

E45782

Photo 2

Year of Manufacture:

06.2020

**Software Level:** 

BT20

Photo 3

Photo 4

Photo 5

Photo 6