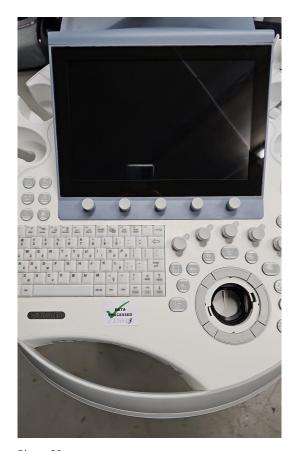

### Console

Pass

Photo 22

Photo 23

### **Control Panel**

Pass

Photo 24

# Monitor (CRT/LCD)

Yes

Photo 26