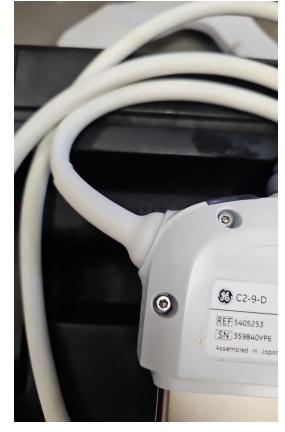

# PROBE NO.: 2 Probe Make C2-9-D Probe Serial Number 359840YP6

Visual inspection Pass

**Cable** Pass

Photo 93

**Lens** Pass

Photo 94

Probe Casing Pass

Pass