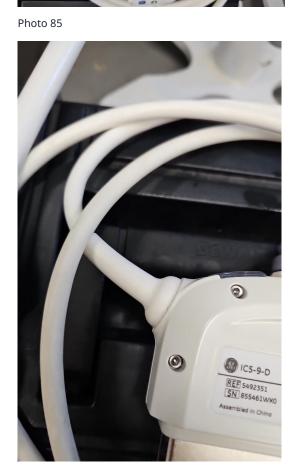

### **5. PROBE NO.: 1**

Probe Make GE

Probe Model IC5-9-D

### Probe Serial Number 855461WX0

Photo 77