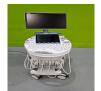

Safe

**System Type:** 

Ultrasound System

Photo 1

**System Manufacture:** 

GE

Model:

Voluson E8