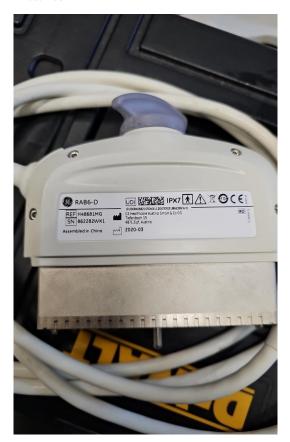

# PROBE NO.: 3

Probe Make GE

Probe Model RAB6-D

Probe Serial Number 862282WX1

Photo 107

# Visual inspection Pass

Cable Pass

Photo 108

**Lens** Pass

Photo 109