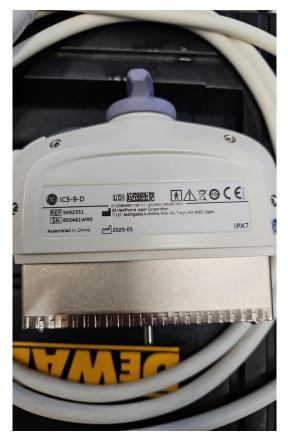

### **5. PROBE NO.: 1**

Probe Make GE

Probe Model IC5-9-D

### Probe Serial Number 855461WX0

Photo 77