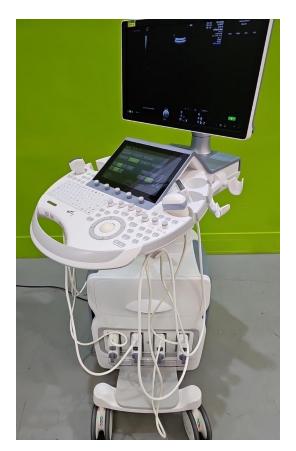

Safe

**System Type:** 

Ultrasound System

Photo 1

**System Manufacture:** 

GE

Model:

Voluson E8

**Serial No.:** 

E45782

Photo 2

Year of Manufacture:

06.2020

**Software Level:** 

BT20

Photo 3