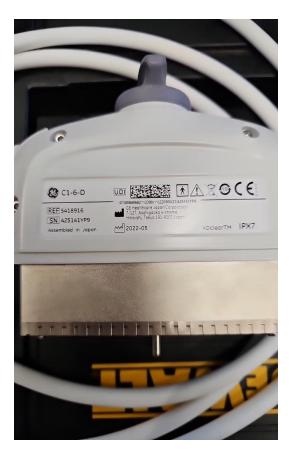

# PROBE NO.: 4 **Probe Make** GE **Probe Model** C1-6-D **Probe Serial Number** 425141YP9

Photo 122

Cable

### Probe Serial Number 855461WX0

Photo 77