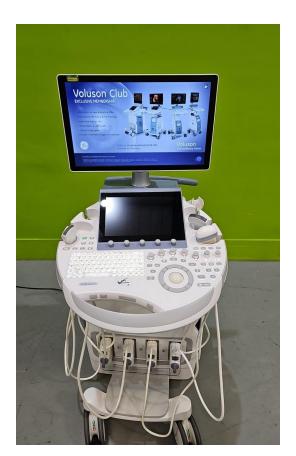

Safe

**System Type:** 

Ultrasound System

Photo 1

**System Manufacture:** 

GE

Model:

Voluson E8

**Serial No.:** 

E45782

Photo 2

Year of Manufacture:

06.2020

**Software Level:** 

BT20

Photo 3