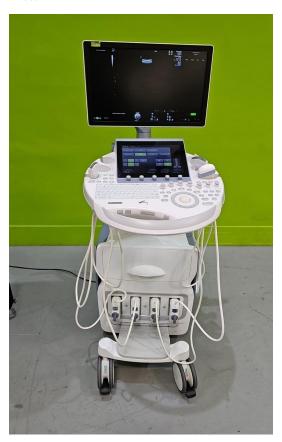

Safe

**System Type:** 

Ultrasound System

Photo 1

**System Manufacture:** 

GE

Model:

Voluson E8

**Serial No.:** 

E45782

Photo 2

Year of Manufacture:

06.2020

**Software Level:** 

BT20

Photo 3