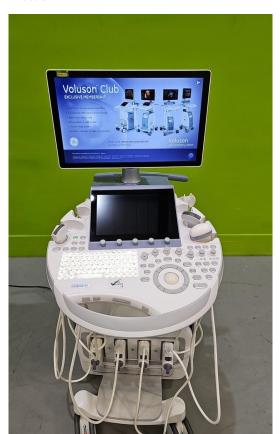

Safe

**System Type:** 

Ultrasound System

Photo 1

**System Manufacture:** 

GE

Model:

Voluson E8

Photo 4

Photo 5

Photo 6