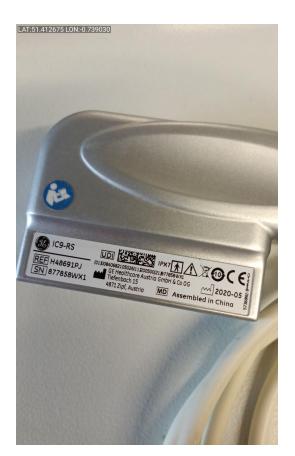

#### **5. PROBE NO.: 1**

Probe Make GE

Probe Model IC9-RS

Probe Serial Number 877858WX1

Photo 94

Visual inspection Pass

Cable Pass

Photo 95