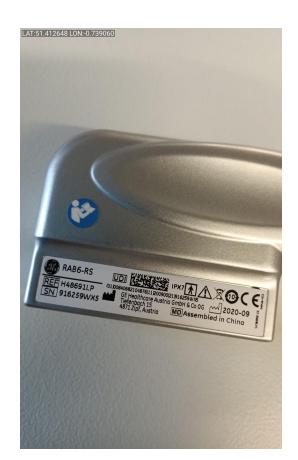

#### PROBE NO.: 2

Probe Make GE

Probe Model RAB6-RS

#### Probe Serial Number 916259WX5

Photo 118