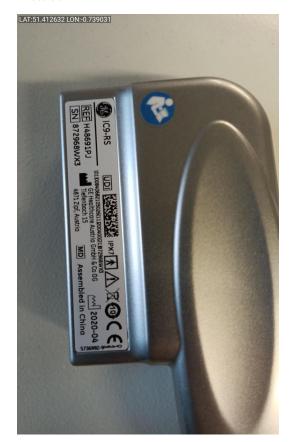

#### **5. PROBE NO.: 1**

**Probe Make** GE

**Probe Model** IC9-RS

Photo 88

#### **Probe Serial Number** 872968WX3

Photo 89