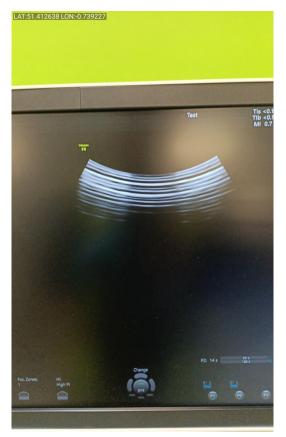

### Image benchmark

Photo 113

Photo 114

#### **Probe passes inspection & test**

Yes

Probe has passed performance and safety assessments and is issued as fit for use, subject to final acceptance assessment upon fit.

Yes