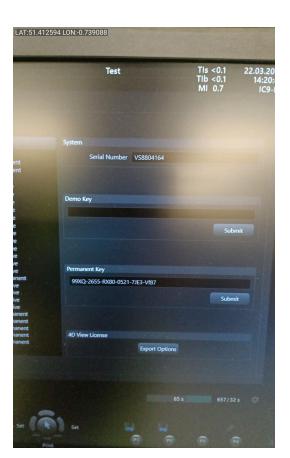

Safe

Except RAB6-RS

System Type: Ultrasound System

System Manufacture: GE

Model: Voluson S8

Photo 1

Serial No.: VS8804164

Photo 2

Year of Manufacture: 2020.07

Software Level: BT18

Photo 3

Photo 4

Photo 5

Photo 6