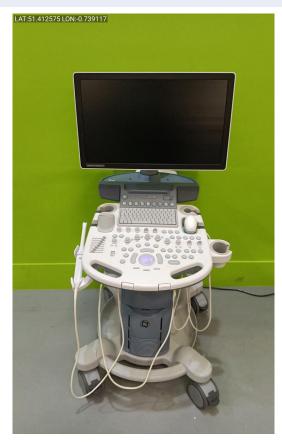

Safe

Except RAB6-RS

System Type: Ultrasound System

System Manufacture: GE

Model: Voluson S8

Photo 1

Serial No.: VS8804164

Photo 2

Year of Manufacture: 2020.07

Software Level: BT18

Photo 3

Photo 4

Photo 5

Photo 6