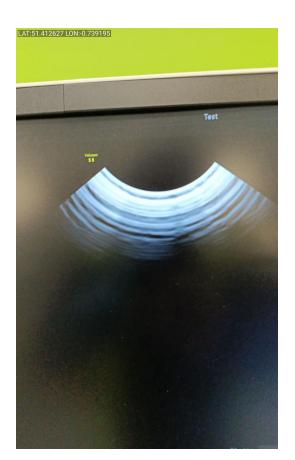

#### **Image benchmark**

2D - Pass 3D/4D - Low oil level / oil leaking

Photo 143

Photo 144

### **Probe passes inspection & test**

No

Pass

Pass

Fail

Probe has passed performance and safety assessments and is issued as fit for use, subject to final acceptance assessment upon fit.

No