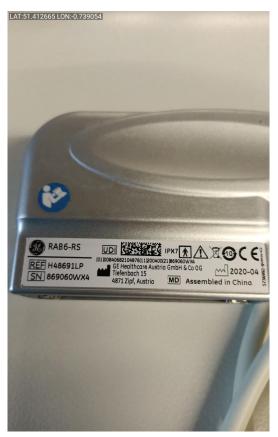

#### PROBE NO.: 2

Probe Make GE

Probe Model RAB6-RS

#### Probe Serial Number

869060WX4

Photo 115