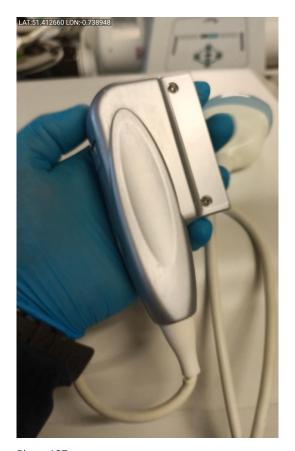

#### **5. PROBE NO.: 1**

**Probe Make** GE

**Probe Model** IC9-RS

Photo 88

#### **Visual inspection** Pass