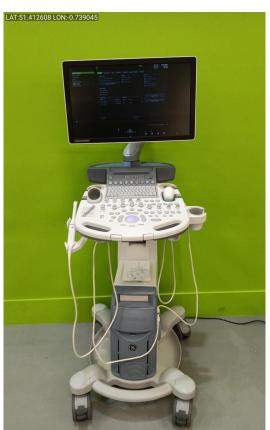

Safe

Except RAB6-RS

System Type: Ultrasound System

System Manufacture: GE

Model: Voluson S8

Photo 1

Serial No.: VS8804164

Photo 2