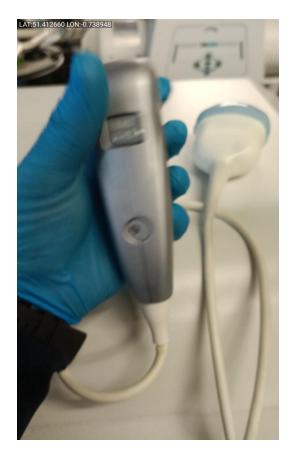

#### **5. PROBE NO.: 1**

**Probe Make** GE

**Probe Model** IC9-RS

Photo 88

#### **Visual inspection** Pass