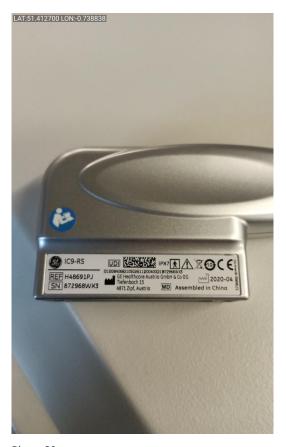

#### **5. PROBE NO.: 1**

**Probe Make** GE

**Probe Model** IC9-RS

Photo 88

#### **Probe Serial Number** 872968WX3

Photo 89