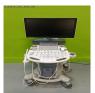

Safe

Except RAB6-RS

System Type: Ultrasound System

System Manufacture: GE

Model: Voluson S8

Photo 1

Serial No.: VS8804164

Photo 2

Year of Manufacture: 2020.07

Software Level: BT18

Photo 3

Photo 4

Photo 5

Photo 6