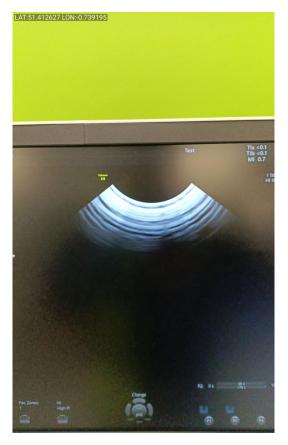

#### **Image benchmark**

2D - Pass 3D/4D - Low oil level / oil leaking

Photo 143

Photo 144

### **Probe passes inspection & test**

No

Pass

Pass

Fail

Probe has passed performance and safety assessments and is issued as fit for use, subject to final acceptance assessment upon fit.

No