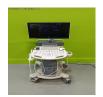

Safe

Except RAB6-RS

System Type: Ultrasound System

System Manufacture: GE

Model: Voluson S8

Photo 1

Serial No.: VS8804164

Photo 2

Year of Manufacture: 2020.07

Software Level: BT18

Photo 3

Photo 4

Photo 5

Photo 6