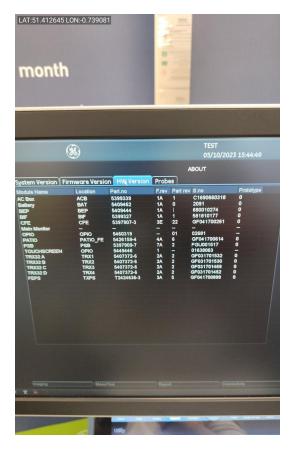

Safe

System Type: Ultrasound System

System Manufacture: GE

Model: Vivid s70

Photo 1

**Serial No.:** 002070S70

Photo 2

Year of Manufacture: 2017.07