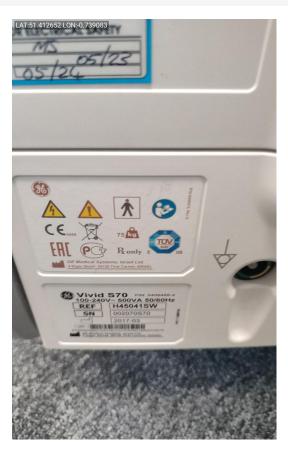

Safe

System Type: Ultrasound System

System Manufacture: GE

Model: Vivid s70

Photo 1

**Serial No.:** 002070S70

Photo 2

Year of Manufacture: 2017.07

Software Level: V202

Private & confidential 1/56

Photo 3

Photo 4

Photo 5