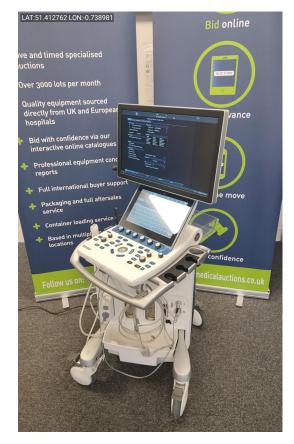

Safe

System Type: Ultrasound System

System Manufacture: GE

Model: Vivid s70

Photo 1

**Serial No.:** 002070S70

Photo 2

Year of Manufacture: 2017.07

Software Level: V202

Private & confidential 1/56

Photo 3

Photo 4

Photo 5