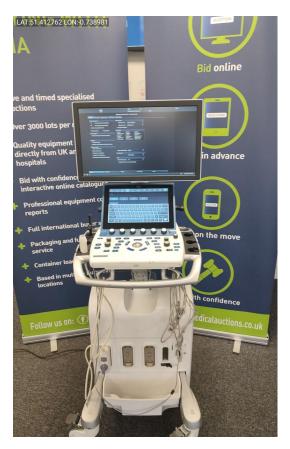

Safe

System Type: Ultrasound System

System Manufacture: GE

Model: Vivid s70

Photo 1

**Serial No.:** 002070S70

Photo 2

Year of Manufacture: 2017.07