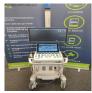

Safe

System Type: Ultrasound System

System Manufacture: GE

Model: Vivid s70

Photo 1

**Serial No.:** 002070S70

Photo 2

Year of Manufacture: 2017.07

Software Level: V202

Private & confidential 1/56

Photo 3

Photo 4

Photo 5