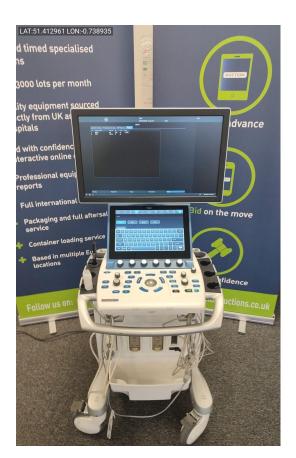

Safe

System Type: Ultrasound System

System Manufacture: GE

Model: Vivid s70

Photo 1

**Serial No.:** 002070S70

Photo 2

Year of Manufacture: 2017.07