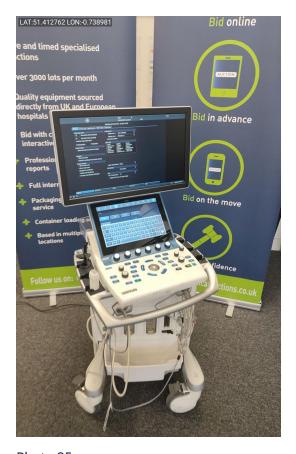

Safe

System Type: Ultrasound System

System Manufacture: GE

Model: Vivid s70

Photo 1

**Serial No.:** 002070S70

Photo 2

Year of Manufacture: 2017.07

Software Level: V202

Private & confidential 1/56

Photo 3

Photo 4

Photo 5