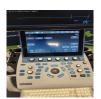

Safe

System Type: Ultrasound System

System Manufacture: GE

Model: Vivid s70

Photo 1

**Serial No.:** 002070S70

Photo 2

Year of Manufacture: 2017.07

Software Level: V202

Private & confidential 1/56

Photo 3

Photo 4

Photo 5