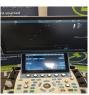

Safe

System Type: Ultrasound System

System Manufacture: GE

Model: Vivid s70

Photo 1

**Serial No.:** 002070S70

Photo 2

Year of Manufacture: 2017.07

Software Level: V202

Private & confidential 1/56

Photo 3

Photo 4

Photo 5