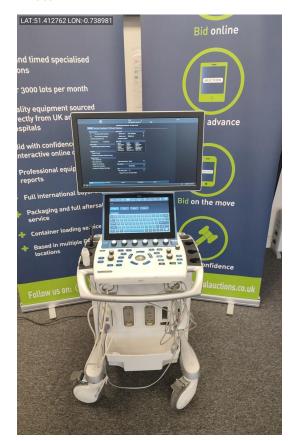

Safe

System Type: Ultrasound System

System Manufacture: GE

Model: Vivid s70

Photo 1

**Serial No.:** 002070S70

Photo 2

Year of Manufacture: 2017.07