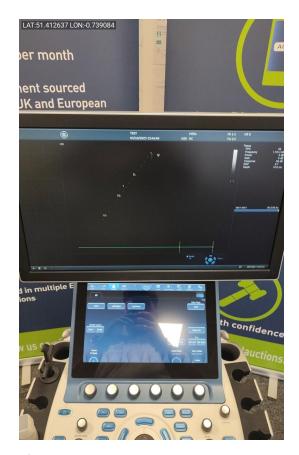

# 4. FUNCTIONAL CHECKS Monitor

Pass

Photo 92

#### **Touch Panel**

Pass

Photo 93

#### Console

Pass

Photo 94