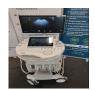

Safe

System Type: Ultrasound System

System Manufacture: GE

Model: Voluson E8

Photo 1

Photo 2

Serial No.: E36783

Photo 3