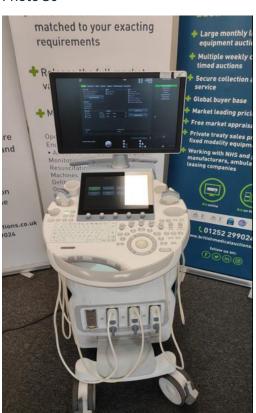

Safe

System Type: Ultrasound System

System Manufacture: GE

Model: Voluson E8

Photo 1

Photo 2

Serial No.: E36783

Photo 3

Year of Manufacture: 06.2017

Software Level: BT17 Ext 4C

Service Code: 326
Electrical Safety Test Asset ID: 398

Photo 7

Photo 6

# 17-02-2023 12\_45 (2).pdf

Photo 4

Test Equipment No. (Electrical Safety Analyzer): Rigel 288+ SN.:10M-0263

Photo 5

Calibration Due Date: 05.2023

Test Equipment No. (Ultrasound Phantom): ATS Labolatories MODEL: 539 Multipurpose Ultrasound Phantom SN.: 200493148