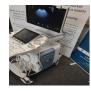

Safe

System Type: Ultrasound System

System Manufacture: GE

Model: Voluson E8

Photo 1

Photo 2

Serial No.: E36783

Photo 3