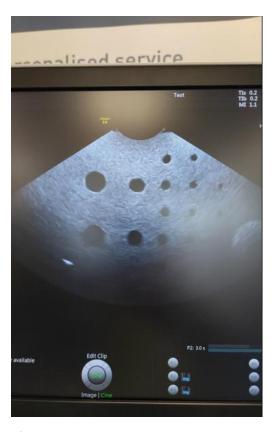

# **B-Mode** Pass ents nents Photo 139 Photo 140 M-Mode Pass Photo 141 Photo 142 **C-Mode** Pass Photo 144 Photo 143 **PD-Mode** Pass Photo 145 Photo 146 **PW-Mode** Pass Photo 147 Photo 148 **3D Mode** N/A **4D Mode B/W Printer** Pass