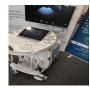

Safe

System Type: Ultrasound System

System Manufacture: GE

Model: Voluson E8

Photo 1

Photo 2

Serial No.: E36783

Photo 3