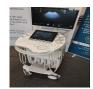

Safe

System Type: Ultrasound System

System Manufacture: GE

Model: Voluson E8

Photo 1

Photo 2

Serial No.: E36783

Photo 3