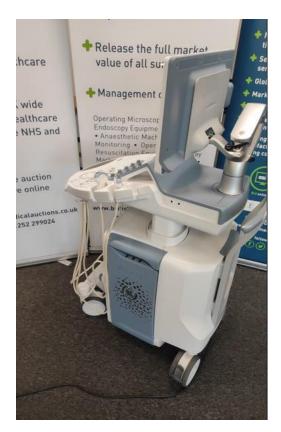

Safe

System Type: Ultrasound System

System Manufacture: GE

Model: Voluson E8

Photo 1

Photo 2

Serial No.: E36783

Photo 3