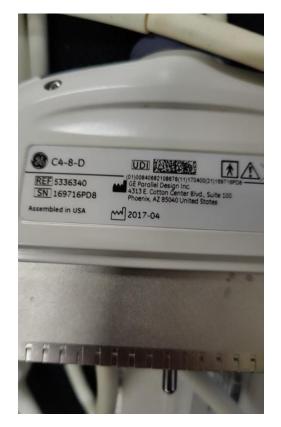

# PROBE NO.: 2

Probe Make GE

Probe Model C4-8-D

# **Probe Serial Number**

169716PD8

Photo 191

| Visual inspection | Pass |
|-------------------|------|
| Cable             | Pass |

Photo 192

Photo 193 Phot

Photo 194