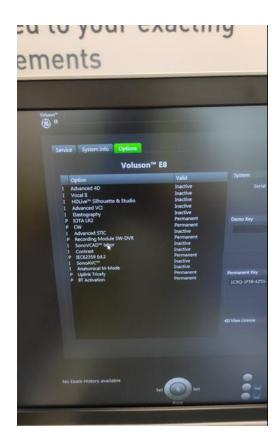

Safe

System Type: Ultrasound System

System Manufacture: GE

Model: Voluson E8

Photo 1

Photo 2

Serial No.: E36783

Photo 3

Year of Manufacture: 06.2017

Software Level: BT17 Ext 4C

Service Code: 326
Electrical Safety Test Asset ID: 398

Photo 7

Photo 6