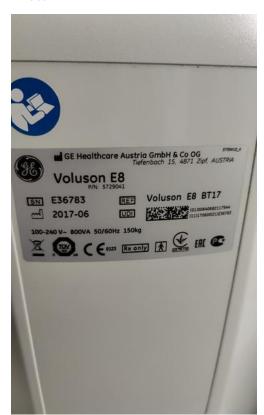

Safe

System Type: Ultrasound System

System Manufacture: GE

Model: Voluson E8

Photo 1

Photo 2

Serial No.: E36783

Photo 3

Year of Manufacture: 06.2017

Software Level: BT17 Ext 4C

Service Code: 326
Electrical Safety Test Asset ID: 398

Photo 7

Photo 6