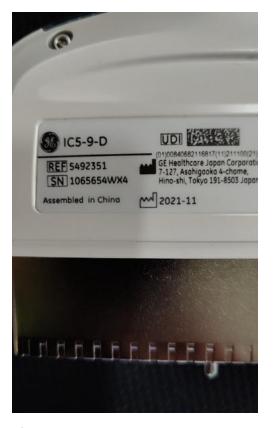

# PROBE NO.: 3 Probe Make GE Probe Model IC5-9-D

### **Probe Serial Number**

1065654WX4

Photo 241