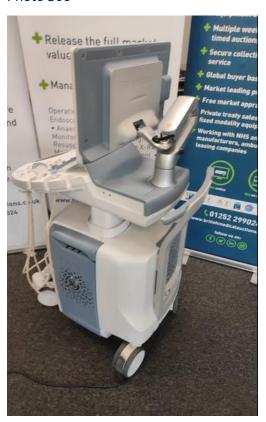

Safe

System Type: Ultrasound System

System Manufacture: GE

Model: Voluson E8

Photo 1

Photo 2

Serial No.: E36783

Photo 3