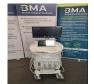

Safe

System Type: Ultrasound System

System Manufacture: GE

Model: Voluson E8

Photo 1

Photo 2

Serial No.: E36783

Photo 3

Year of Manufacture: 06.2017

Software Level: BT17 Ext 4C

Service Code: 326
Electrical Safety Test Asset ID: 398

Photo 7

Photo 6