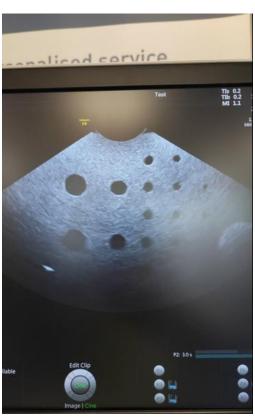

# **B-Mode** Pass ents nents Photo 139 Photo 140 M-Mode Pass Photo 141 Photo 142 **C-Mode** Pass Photo 144 Photo 143 **PD-Mode** Pass Photo 145 Photo 146 **PW-Mode** Pass Photo 147 Photo 148 **3D Mode** N/A **4D Mode B/W Printer** Pass