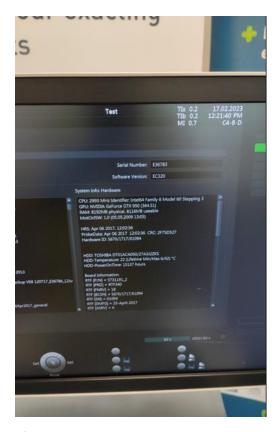

Safe

System Type: Ultrasound System

System Manufacture: GE

Model: Voluson E8

Photo 1

Photo 2

Serial No.: E36783

Photo 3

Year of Manufacture: 06.2017

Software Level: BT17 Ext 4C

Service Code: 326
Electrical Safety Test Asset ID: 398

Photo 7

Photo 6