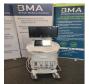

Safe

System Type: Ultrasound System

System Manufacture: GE

Model: Voluson E8

Photo 1

Photo 2

Serial No.: E36783

Photo 3

Year of Manufacture: 06.2017

Software Level: BT17 Ext 4C

Service Code: 326
Electrical Safety Test Asset ID: 398

Photo 7

Photo 6