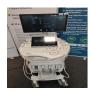

Safe

System Type: Ultrasound System

System Manufacture: GE

Model: Voluson E8

Photo 1

Photo 2

Serial No.: E36783

Photo 3