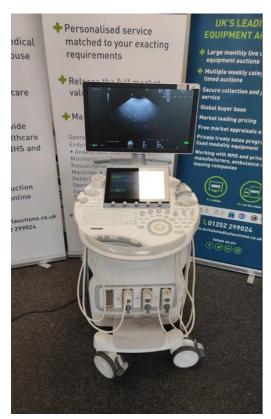

Safe

System Type: Ultrasound System

System Manufacture: GE

Model: Voluson E8

Photo 1

Photo 2

Serial No.: E36783

Photo 3