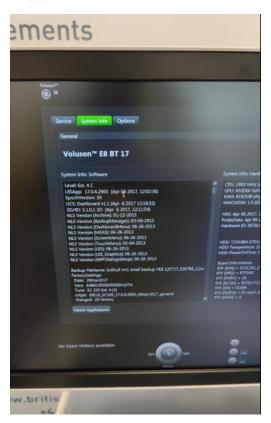

Year of Manufacture: 06.2017

Software Level: BT17 Ext 4C

Service Code: 326
Electrical Safety Test Asset ID: 398

Photo 7

Photo 6