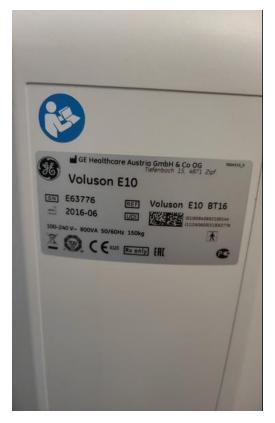

## System Manufacture:

## Model:

Photo 5

E63776

2016.06

BT16 Ext 4D

Photo 1

Serial No.:

Photo 6

## Year of Manufacture: