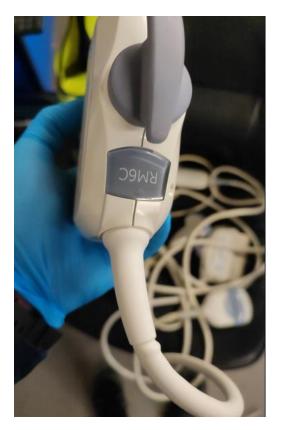

## 5. PROBE NO.: 1

## **Probe Make**

**Probe Model** 

GΕ

## RM6C

236838KR9

### **Probe Serial Number**

Photo 160