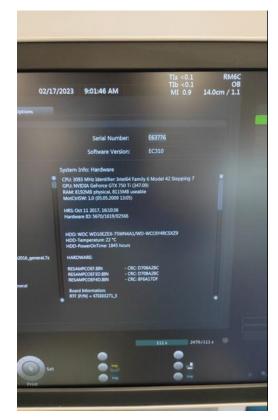

Photo 11

Photo 12

Service Code:

Photo 13

| Electrical Safety Test Asset ID:                                                                                             | 396                  |
|------------------------------------------------------------------------------------------------------------------------------|----------------------|
| <u>17-02-2023 12_45.pdf</u>                                                                                                  |                      |
| Test Equipment No. (Electrical Safety Analyzer):<br>Rigel 288+<br>SN.:10M-0263                                               |                      |
| Calibration Due Date:<br>05.2023                                                                                             |                      |
| Test Equipment No. (Ultrasound Phantom):<br>ATS Labolatories MODEL: 539<br>Multipurpose Ultrasound Phantom<br>SN.: 200493148 |                      |
| Date Performed                                                                                                               | 17.02.2023 08:39 GMT |