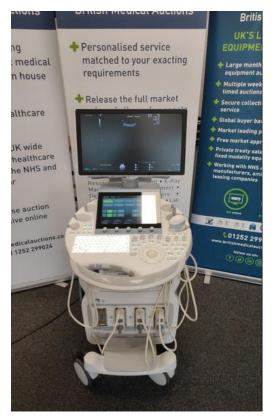

# **British Medical Auctions** Ultrasound Equipment Quality Check (EQC) Preventive Maintenance Service Report (PM Service)

GE / VOLUSON E10 BT16 / E63776

**British Medical Auctions** 

Address: Unit 1, Sterling Centre, Eastern Road, Bracknell, RG12 Tel: +44 1252 299024 Email: enguiries@britishmedicalauctions.co.uk Web: www.britishmedicalauctions.co.uk

**Department: Service** 

System has passed performance and safety assessments and is issued as fit for use, subject to final acceptance assessment upon fit.

System Type:

GΕ

Complete

## System Manufacture:

## Model:

Photo 5

E63776

2016.06

BT16 Ext 4D

Photo 1

Serial No.:

Photo 6

## Year of Manufacture:

## Software Level:

Software disc avalaible

Ultrasound System

Safe

VOLUSON E10 BT16

Photo 8

Photo 9

Photo 10