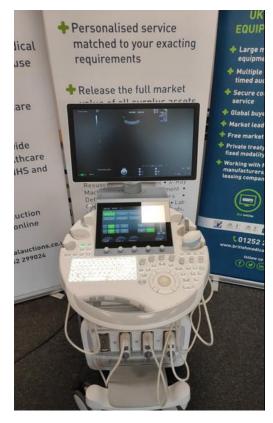

# **British Medical Auctions** Ultrasound Equipment Quality Check (EQC) Preventive Maintenance Service Report (PM Service)

GE / VOLUSON E10 BT16 / E63776

**British Medical Auctions** 

Address: Unit 1, Sterling Centre, Eastern Road, Bracknell, RG12 Tel: +44 1252 299024 Email: enguiries@britishmedicalauctions.co.uk Web: www.britishmedicalauctions.co.uk

**Department: Service** 

System has passed performance and safety assessments and is issued as fit for use, subject to final acceptance assessment upon fit.

System Type:

GΕ

Complete

## System Manufacture:

## Model:

Photo 5

E63776

2016.06

BT16 Ext 4D

Photo 1

Serial No.:

Photo 6

## Year of Manufacture:

## Software Level:

Software disc avalaible

Ultrasound System

Safe

VOLUSON E10 BT16

Photo 8

Photo 9

Photo 10