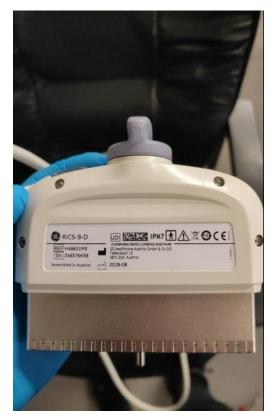

## **Probe Make**

RIC5-9-D

GΕ

## **Probe Model**

246376KR8

## **Probe Serial Number**

Photo 216

Photo 217