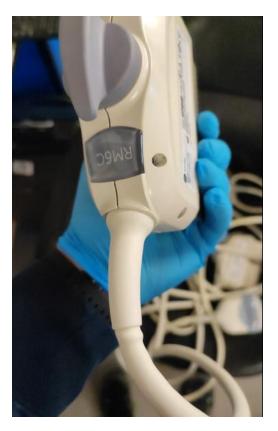

## 5. PROBE NO.: 1

## **Probe Make**

**Probe Model** 

GΕ

## RM6C

236838KR9

### **Probe Serial Number**

Photo 160