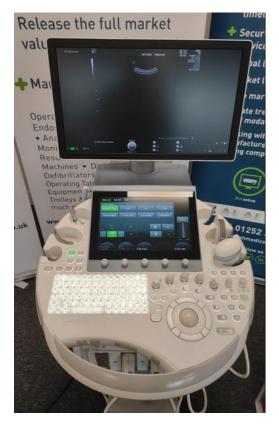

# **British Medical Auctions** Ultrasound Equipment Quality Check (EQC) Preventive Maintenance Service Report (PM Service)

GE / VOLUSON E10 BT16 / E63776

**British Medical Auctions** 

Address: Unit 1, Sterling Centre, Eastern Road, Bracknell, RG12 Tel: +44 1252 299024 Email: enguiries@britishmedicalauctions.co.uk Web: www.britishmedicalauctions.co.uk

**Department: Service** 

System has passed performance and safety assessments and is issued as fit for use, subject to final acceptance assessment upon fit.

System Type:

GΕ

Complete

## Model:

Photo 5

E63776

2016.06

BT16 Ext 4D

Photo 1

Serial No.:

Photo 6

## Software Level:

Software disc avalaible

Ultrasound System

Safe

VOLUSON E10 BT16

Photo 8

Photo 9

Photo 10