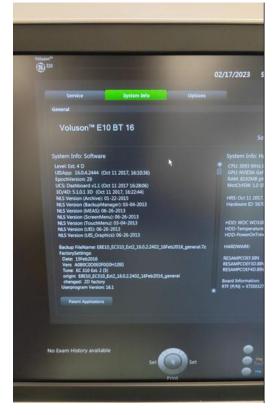

## Software Level:

Software disc avalaible

Ultrasound System

Safe

VOLUSON E10 BT16

Photo 8

Photo 9

Photo 10