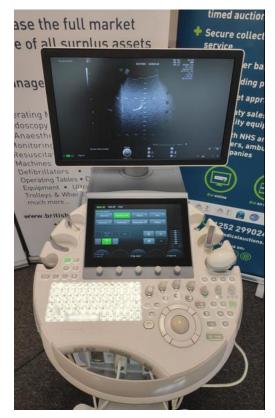

# **British Medical Auctions** Ultrasound Equipment Quality Check (EQC) Preventive Maintenance Service Report (PM Service)

GE / VOLUSON E10 BT16 / E63776

**British Medical Auctions** 

Address: Unit 1, Sterling Centre, Eastern Road, Bracknell, RG12 Tel: +44 1252 299024 Email: enguiries@britishmedicalauctions.co.uk Web: www.britishmedicalauctions.co.uk

**Department: Service** 

System has passed performance and safety assessments and is issued as fit for use, subject to final acceptance assessment upon fit.

System Type:

GΕ

Complete

## Software Level:

Software disc avalaible

Ultrasound System

Safe

VOLUSON E10 BT16

Photo 8

Photo 9

Photo 10