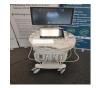

# **British Medical Auctions** Ultrasound Equipment Quality Check (EQC) Preventive Maintenance Service Report (PM Service)

GE / VOLUSON E10 BT16 / E63776

**British Medical Auctions** 

Address: Unit 1, Sterling Centre, Eastern Road, Bracknell, RG12 Tel: +44 1252 299024 Email: enguiries@britishmedicalauctions.co.uk Web: www.britishmedicalauctions.co.uk

**Department: Service** 

System has passed performance and safety assessments and is issued as fit for use, subject to final acceptance assessment upon fit.

System Type:

GΕ

Complete

## System Manufacture:

## Model:

Photo 5

E63776

2016.06

BT16 Ext 4D

Photo 1

Serial No.:

Photo 6

## Year of Manufacture:

## Software Level:

Software disc avalaible

Ultrasound System

Safe

VOLUSON E10 BT16

Photo 8

Photo 9

Photo 10