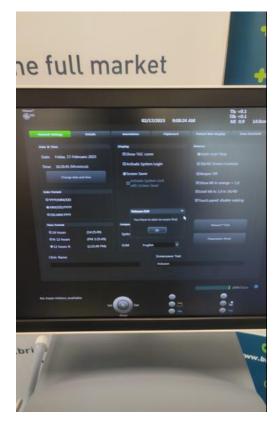

Photo 12

Photo 15

Photo 16

Photo 19

| 02/17/2023 9:08:24 A                                                       | M                    | Tis <0.1 RM<br>Tib <0.1<br>MI 0.9 14.0cm / 1 | 16C<br>OB<br>1.1 |
|----------------------------------------------------------------------------|----------------------|----------------------------------------------|------------------|
| Annotation Clipboard                                                       | Patient Info Display |                                              |                  |
| prophaye                                                                   | Olverse              |                                              |                  |
| Show TGC curve                                                             | Auto Scan Stop       |                                              |                  |
| Activate System Login                                                      | 3D/4D Screen C       | ontrols                                      |                  |
| Screen Sever                                                               | Beeper Off           |                                              |                  |
| Clivete System Lock                                                        | Show MI in oran      | at > 10                                      |                  |
| Twith Screen Saver                                                         | ELimit MI to 1.0 in  |                                              |                  |
|                                                                            | Touch panet dis      |                                              |                  |
| Kangange<br>System English P<br>BUM English P<br>Screensere Test<br>Voluce | Voiner*              | Cue<br>Nucle                                 | Sava             |
|                                                                            |                      |                                              |                  |
|                                                                            |                      |                                              | ы<br>• • - Д     |
|                                                                            |                      |                                              |                  |
|                                                                            |                      |                                              | WWW.W.D.         |
| Construction of the local division of the                                  |                      |                                              |                  |