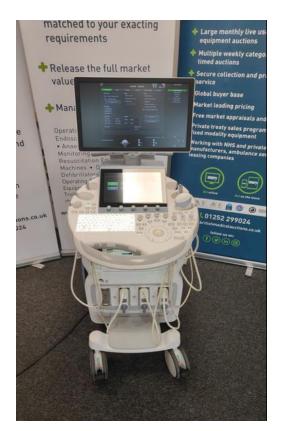

# **British Medical Auctions** Ultrasound Equipment Quality Check (EQC) Preventive Maintenance Service Report (PM Service)

GE / VOLUSON E10 BT16 / E63776

**British Medical Auctions** 

Address: Unit 1, Sterling Centre, Eastern Road, Bracknell, RG12 Tel: +44 1252 299024 Email: enguiries@britishmedicalauctions.co.uk Web: www.britishmedicalauctions.co.uk

**Department: Service** 

System has passed performance and safety assessments and is issued as fit for use, subject to final acceptance assessment upon fit.

System Type:

GΕ

Complete

## System Manufacture:

## Model:

Photo 5

E63776

2016.06

BT16 Ext 4D

Photo 1

Serial No.:

Photo 6

## Year of Manufacture:

## Software Level:

Software disc avalaible

Ultrasound System

Safe

VOLUSON E10 BT16

Photo 8

Photo 9

Photo 10