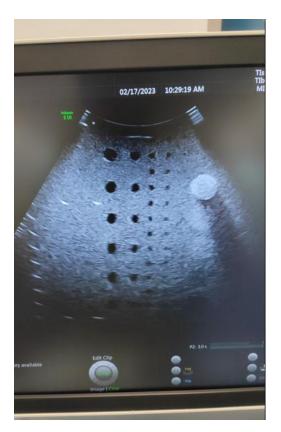

## **Probe Make**

**Probe Model** 

GΕ

## RM6C

236838KR9

### **Probe Serial Number**

Photo 160