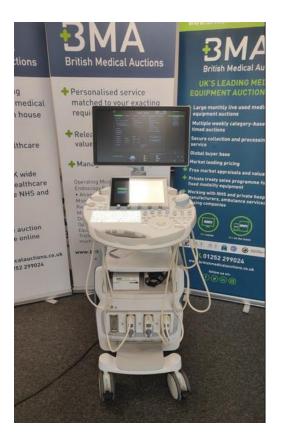

# **British Medical Auctions** Ultrasound Equipment Quality Check (EQC) Preventive Maintenance Service Report (PM Service)

GE / VOLUSON E10 BT16 / E63776

**British Medical Auctions** 

Address: Unit 1, Sterling Centre, Eastern Road, Bracknell, RG12 Tel: +44 1252 299024 Email: enguiries@britishmedicalauctions.co.uk Web: www.britishmedicalauctions.co.uk

**Department: Service** 

System has passed performance and safety assessments and is issued as fit for use, subject to final acceptance assessment upon fit.

System Type:

GΕ

Complete

## System Manufacture:

## Model:

Photo 5

E63776

2016.06

BT16 Ext 4D

Photo 1

Serial No.:

Photo 6

## Year of Manufacture:

## Software Level:

Software disc avalaible

Ultrasound System

Safe

VOLUSON E10 BT16

Photo 8

Photo 9

Photo 10