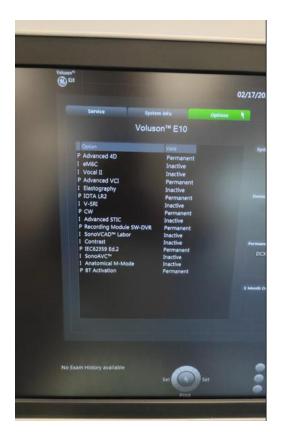

|          |               |             |           | Tis <0.1<br>Tib <0.1<br>MI 0.9 | RM60<br>OE<br>14.0cm / 1.1 |  |
|----------|---------------|-------------|-----------|--------------------------------|----------------------------|--|
| 02/17/20 | 23 9:01:5     | 52 AM       |           | MI 0.9                         | 14.0cm / 1.1               |  |
|          |               |             |           |                                |                            |  |
|          |               |             |           |                                |                            |  |
|          |               |             |           |                                |                            |  |
|          | System        |             |           |                                |                            |  |
|          | Serial        | Number E6   | 3776      |                                |                            |  |
|          |               |             |           |                                |                            |  |
|          |               |             |           |                                |                            |  |
|          | Demo Key      |             |           |                                |                            |  |
|          |               |             |           | She                            |                            |  |
|          |               |             |           |                                |                            |  |
|          | Permanent Kay |             |           |                                |                            |  |
|          |               | 15-Ek40-978 | K-M870-ZD | AA.                            |                            |  |
|          |               |             |           | Subm                           |                            |  |
|          |               |             |           |                                |                            |  |
|          | 3 Month Dem   | •           |           |                                |                            |  |
|          |               |             |           |                                |                            |  |
|          |               |             |           | Activers                       |                            |  |
|          |               |             |           |                                |                            |  |
|          |               |             |           |                                |                            |  |
|          |               |             | -         | 11.0 24                        | ø/111 ·                    |  |
|          |               | -           |           | •                              |                            |  |
|          |               |             |           |                                |                            |  |