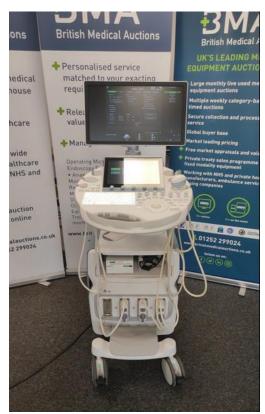

# **British Medical Auctions** Ultrasound Equipment Quality Check (EQC) Preventive Maintenance Service Report (PM Service)

GE / VOLUSON E10 BT16 / E63776

**British Medical Auctions** 

Address: Unit 1, Sterling Centre, Eastern Road, Bracknell, RG12 Tel: +44 1252 299024 Email: enguiries@britishmedicalauctions.co.uk Web: www.britishmedicalauctions.co.uk

**Department: Service** 

System has passed performance and safety assessments and is issued as fit for use, subject to final acceptance assessment upon fit.

System Type:

GΕ

Complete

## System Manufacture:

## Model:

Photo 5

E63776

2016.06

BT16 Ext 4D

Photo 1

Serial No.:

Photo 6

## Year of Manufacture:

## Software Level:

Software disc avalaible

Ultrasound System

Safe

VOLUSON E10 BT16

Photo 8

Photo 9

Photo 10