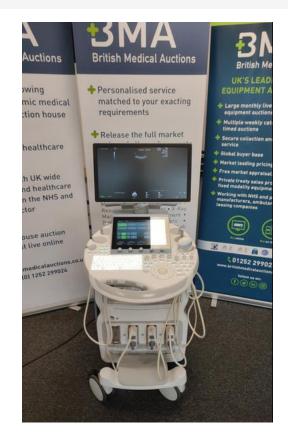

# **British Medical Auctions** Ultrasound Equipment Quality Check (EQC) Preventive Maintenance Service Report (PM Service)

GE / VOLUSON E10 BT16 / E63776

**British Medical Auctions** 

Address: Unit 1, Sterling Centre, Eastern Road, Bracknell, RG12 Tel: +44 1252 299024 Email: enguiries@britishmedicalauctions.co.uk Web: www.britishmedicalauctions.co.uk

**Department: Service** 

System has passed performance and safety assessments and is issued as fit for use, subject to final acceptance assessment upon fit.

System Type:

GΕ

Complete

## System Manufacture:

## Model:

Photo 5

E63776

2016.06

BT16 Ext 4D

Photo 1

Serial No.:

Photo 6

## Year of Manufacture:

## Software Level:

Software disc avalaible

Ultrasound System

Safe

VOLUSON E10 BT16

Photo 8

Photo 9

Photo 10