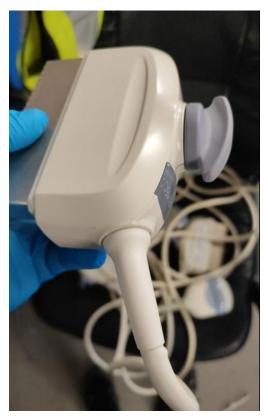

## 5. PROBE NO.: 1

## **Probe Make**

**Probe Model** 

GΕ

## RM6C

236838KR9

### **Probe Serial Number**

Photo 160