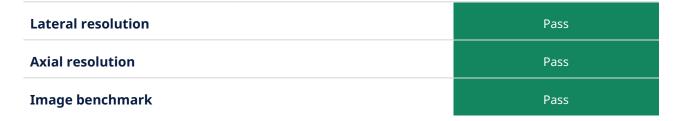

Photo 259

| Lateral resolution | Pass |
|--------------------|------|
| Axial resolution   | Pass |
| Image benchmark    | Pass |

Photo 261

Photo 262

Photo 263

Probe passes inspection & test

Probe has passed performance and safety assessments and is issued as fit for use, subject to final acceptance assessment upon fit.