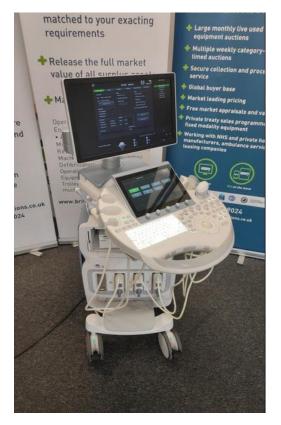

# **British Medical Auctions** Ultrasound Equipment Quality Check (EQC) Preventive Maintenance Service Report (PM Service)

GE / VOLUSON E10 BT16 / E63776

**British Medical Auctions** 

Address: Unit 1, Sterling Centre, Eastern Road, Bracknell, RG12 Tel: +44 1252 299024 Email: enguiries@britishmedicalauctions.co.uk Web: www.britishmedicalauctions.co.uk

**Department: Service** 

System has passed performance and safety assessments and is issued as fit for use, subject to final acceptance assessment upon fit.

System Type:

GΕ

Complete

## System Manufacture:

## Model:

Photo 5

E63776

2016.06

BT16 Ext 4D

Photo 1

Serial No.:

Photo 6

## Year of Manufacture:

## Software Level:

Software disc avalaible

Ultrasound System

Safe

VOLUSON E10 BT16

Photo 8

Photo 9

Photo 10