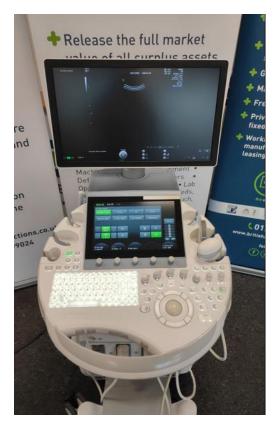

## **4. FUNCTIONAL CHECKS**

## Monitor

he full mark

Photo 127

Photo 128

Pass

Pass

Pass

## **Touch Panel**

Photo 130

## Console

TGC

Photo 134

Photo 132 Photo 133 Pass Keyboard Pass

Photo 135