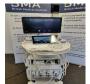

Safe

GE

System Type: Ultrasound

Photo 1

System Manufacture:

Model: Voluson E10

Serial No.: E66825

Photo 2