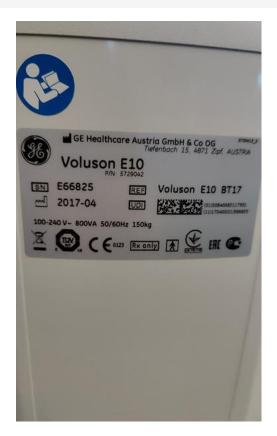

## British Medical Auctions Ultrasound Equipment Quality Check (EQC) Preventive Maintenance Service Report (PM Service)

GE / Voluson E10 / E66825

**British Medical Auctions** 

Address: Unit 1, Sterling Centre, Eastern Road, Bracknell, RG12

Safe

GE

System Type: Ultrasound

Photo 1

System Manufacture:

Model: Voluson E10

Serial No.: E66825

Photo 2

Year of Manufacture: 04,2017

Lot No.: 124

| Software Level:                  | BT17 EC320 |
|----------------------------------|------------|
| Service Code:                    | 309        |
| Electrical Safety Test Asset ID: | 382        |