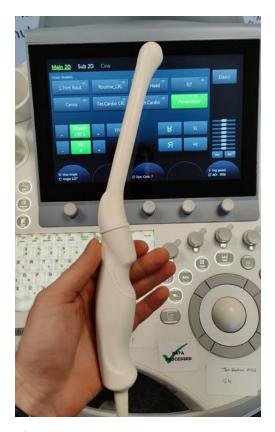

#### PROBE NO.: 3

Probe Make GE

Probe Model C4-8-D / C1-5-D

#### **Probe Serial Number**

196349PD5 / 1125808WX4

| Visual inspection | Pass |
|-------------------|------|
| Cable             | Pass |
| Lens              | Pass |

Photo 95

Photo 96

96 Photo

Photo 97

Photo 101