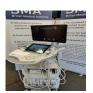

Safe

GE

System Type: Ultrasound

Photo 1

System Manufacture:

Model: Voluson E10

Serial No.: E66825

Photo 2