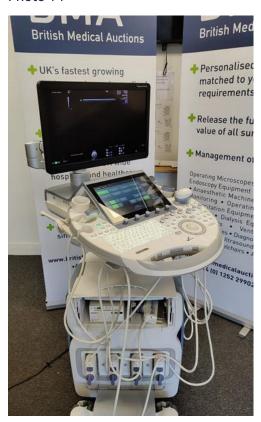

Safe

GE

System Type: Ultrasound

Photo 1

System Manufacture:

Model: Voluson E10

Serial No.: E66825

Photo 2

Year of Manufacture: 04,2017

Lot No.: 124

| Software Level:                  | BT17 EC320 |
|----------------------------------|------------|
| Service Code:                    | 309        |
| Electrical Safety Test Asset ID: | 382        |