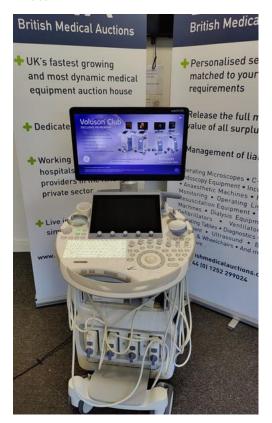

Safe

GE

System Type: Ultrasound

Photo 1

System Manufacture:

Model: Voluson E10

Serial No.: E66825

Photo 2

Year of Manufacture: 04,2017

Lot No.: 124

| Software Level:                  | BT17 EC320 |
|----------------------------------|------------|
| Service Code:                    | 309        |
| Electrical Safety Test Asset ID: | 382        |